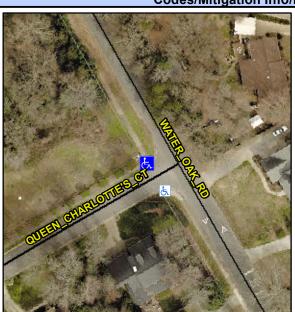

## Access Compliance Report Public Rights-of-Way (Curb Ramps)

Intersection ID: 17150 Main Street: QUEEN\_CHARLOTTE'S\_CT Cross Street: WATER\_OAK\_RD Location: NW

ADA ID: 12C0E2C0EFBD Ramp Type: PerpDiag Initial Pass/Fail: Fail Overall Compliance: No Severity Score: 13.75

## Field Measurements/Component Compliance

Street 1 Name QUEEN C
Stop Condition-Street 2
Street 2 Name
Stop Condition-Street 1

QUEEN CHARLOTTE'S CT StopSign WATER OAK RD

None

Possible Solutions:

Remove & Replace Curb Ramp With Two New Directional Ramps or Equivalent.