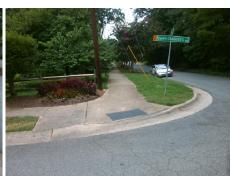

## Field Measurements/Component Compliance

Street 1 Name QUEEN C
Stop Condition-Street 2
Street 2 Name
Stop Condition-Street 1

QUEEN CHARLOTTE'S CT StopSign WATER OAK RD

None

Possible Solutions:

Remove & Replace Curb Ramp With Two New Directional Ramps or Equivalent.

Surveyor Notes:

N/A

PROW/ADA:

Not Found, R304.2.2, R304.5.3

Total Cost: \$ 3200.00

| Compliance Description |                       | Data  | Comp | liance Description          | Data |
|------------------------|-----------------------|-------|------|-----------------------------|------|
| N/A                    | Ramp Length (in)      | 81.0  | No   | Ramp Slope (%)              | 9.9  |
| Yes                    | Ramp Width (in)       | 63.0  | No   | Ramp XSlope (%)             | 4.3  |
| N/A                    | Flare Type LT         | N/A   | N/A  | Flare Type RT               | N/A  |
| N/A                    | Flare Slope LT (%)    | N/A   | N/A  | Flare Slope RT (%)          | N/A  |
| N/A                    | Flare Traversable LT? | N/A   | N/A  | Flare Traversable RT?       | N/A  |
| N/A                    | Landing Length (in)   | N/A   | N/A  | DWS Provided?               | N/A  |
| N/A                    | Landing Width (in)    | N/A   | N/A  | DWS Contrast?               | N/A  |
| N/A                    | Landing Slope (%)     | N/A   | N/A  | DWS Length (in)             | N/A  |
| N/A                    | Landing X Slope (%)   | N/A   | N/A  | DWS Full Width?             | N/A  |
| N/A                    | Landing Curb? (Y/N)   | N/A   | N/A  | DWS Offset (in)             | N/A  |
| N/A                    | Shared Landing?       | N/A   |      |                             |      |
| N/A                    | Gutter Ponding?       | N/A   | N/A  | Gutter Slope (%)            | N/A  |
| N/A                    | Gutter Lip Ht (in)    | N/A   | N/A  | Gutter X Slope (%)          | N/A  |
| N/A                    | Painted X Walk1?      | No    | N/A  | Painted X Walk2?            | No   |
|                        | X Walk 1 Direction    | To SE |      | X Walk 2 Direction          | To E |
| N/A                    | X Walk 1 Width (in)   | N/A   | N/A  | X Walk 2 Width (in)         | N/A  |
|                        | X Walk 1 Slope (%)    | 3.2   |      | X Walk 2 Slope (%)          | 2.1  |
|                        | X Walk 1 X Slope (%)  | 2.2   |      | X Walk 2 X Slope (%)        | 3.9  |
| N/A                    | Ramp inside XWalk1?   | N/A   | N/A  | Ramp inside XWalk2?         | N/A  |
|                        | Road Slope (%)        | 3.1   | N/A  | Clear Space?                | N/A  |
|                        | Road X Slope (%)      | 4.3   | N/A  | Clear Space to XWalk (in)   | N/A  |
| N/A                    | Any Obstructions?     | N/A   | N/A  | Storm Grate/Utility Hazard? | N/A  |
|                        | Obstruction Type      |       | l    | Storm Grate/Utility Type    |      |
|                        |                       | N/A   |      |                             | N/A  |
|                        |                       |       | I ., |                             |      |