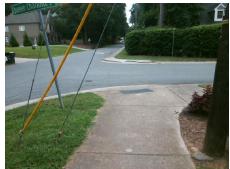

## Field Measurements/Component Compliance

Street 1 Name QUEEN C
Stop Condition-Street 2
Street 2 Name
Stop Condition-Street 1

QUEEN CHARLOTTE'S CT StopSign WATER OAK RD

None

Possible Solutions:

Remove & Replace Curb Ramp With Two New Directional Ramps or Equivalent.

Surveyor Notes:

N/A

PROW/ADA:

Not Found, R304.2.2, R304.5.3

Total Cost: \$ 3200.00

| Compliance Description |                       | Data  | Comp | liance Description          | Data |
|------------------------|-----------------------|-------|------|-----------------------------|------|
| N/A                    | Ramp Length (in)      | 81.0  | No   | Ramp Slope (%)              | 9.9  |
| Yes                    | Ramp Width (in)       | 63.0  | No   | Ramp XSlope (%)             | 4.3  |
| N/A                    | Flare Type LT         | N/A   | N/A  | Flare Type RT               | N/A  |
| N/A                    | Flare Slope LT (%)    | N/A   | N/A  | Flare Slope RT (%)          | N/A  |
| N/A                    | Flare Traversable LT? | N/A   | N/A  | Flare Traversable RT?       | N/A  |
| N/A                    | Landing Length (in)   | N/A   | N/A  | DWS Provided?               | N/A  |
| N/A                    | Landing Width (in)    | N/A   | N/A  | DWS Contrast?               | N/A  |
| N/A                    | Landing Slope (%)     | N/A   | N/A  | DWS Length (in)             | N/A  |
| N/A                    | Landing X Slope (%)   | N/A   | N/A  | DWS Full Width?             | N/A  |
| N/A                    | Landing Curb? (Y/N)   | N/A   | N/A  | DWS Offset (in)             | N/A  |
| N/A                    | Shared Landing?       | N/A   |      |                             |      |
| N/A                    | Gutter Ponding?       | N/A   | N/A  | Gutter Slope (%)            | N/A  |
| N/A                    | Gutter Lip Ht (in)    | N/A   | N/A  | Gutter X Slope (%)          | N/A  |
| N/A                    | Painted X Walk1?      | No    | N/A  | Painted X Walk2?            | No   |
|                        | X Walk 1 Direction    | To SE |      | X Walk 2 Direction          | To E |
| N/A                    | X Walk 1 Width (in)   | N/A   | N/A  | X Walk 2 Width (in)         | N/A  |
|                        | X Walk 1 Slope (%)    | 3.2   |      | X Walk 2 Slope (%)          | 2.1  |
|                        | X Walk 1 X Slope (%)  | 2.2   |      | X Walk 2 X Slope (%)        | 3.9  |
| N/A                    | Ramp inside XWalk1?   | N/A   | N/A  | Ramp inside XWalk2?         | N/A  |
|                        | Road Slope (%)        | 3.1   | N/A  | Clear Space?                | N/A  |
|                        | Road X Slope (%)      | 4.3   | N/A  | Clear Space to XWalk (in)   | N/A  |
| N/A                    | Any Obstructions?     | N/A   | N/A  | Storm Grate/Utility Hazard? | N/A  |
|                        | Obstruction Type      |       | l    | Storm Grate/Utility Type    |      |
|                        |                       | N/A   |      |                             | N/A  |
|                        |                       |       | I ., |                             |      |