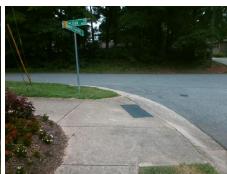

## Field Measurements/Component Compliance

Street 1 Name QUEEN C
Stop Condition-Street 2
Street 2 Name
Stop Condition-Street 1

QUEEN CHARLOTTE'S CT StopSign WATER OAK RD

None

Possible Solutions:

Remove & Replace Curb Ramp With Two New Directional Ramps or Equivalent.

Surveyor Notes:

N/A

PROW/ADA:

Not Found, R304.2.2, R304.5.3

Total Cost: \$ 3200.00

| Compliance Description |                       | Data  | Comp | liance Description          | Data |
|------------------------|-----------------------|-------|------|-----------------------------|------|
| N/A                    | Ramp Length (in)      | 81.0  | No   | Ramp Slope (%)              | 9.9  |
| Yes                    | Ramp Width (in)       | 63.0  | No   | Ramp XSlope (%)             | 4.3  |
| N/A                    | Flare Type LT         | N/A   | N/A  | Flare Type RT               | N/A  |
| N/A                    | Flare Slope LT (%)    | N/A   | N/A  | Flare Slope RT (%)          | N/A  |
| N/A                    | Flare Traversable LT? | N/A   | N/A  | Flare Traversable RT?       | N/A  |
| N/A                    | Landing Length (in)   | N/A   | N/A  | DWS Provided?               | N/A  |
| N/A                    | Landing Width (in)    | N/A   | N/A  | DWS Contrast?               | N/A  |
| N/A                    | Landing Slope (%)     | N/A   | N/A  | DWS Length (in)             | N/A  |
| N/A                    | Landing X Slope (%)   | N/A   | N/A  | DWS Full Width?             | N/A  |
| N/A                    | Landing Curb? (Y/N)   | N/A   | N/A  | DWS Offset (in)             | N/A  |
| N/A                    | Shared Landing?       | N/A   |      |                             |      |
| N/A                    | Gutter Ponding?       | N/A   | N/A  | Gutter Slope (%)            | N/A  |
| N/A                    | Gutter Lip Ht (in)    | N/A   | N/A  | Gutter X Slope (%)          | N/A  |
| N/A                    | Painted X Walk1?      | No    | N/A  | Painted X Walk2?            | No   |
|                        | X Walk 1 Direction    | To SE |      | X Walk 2 Direction          | To E |
| N/A                    | X Walk 1 Width (in)   | N/A   | N/A  | X Walk 2 Width (in)         | N/A  |
|                        | X Walk 1 Slope (%)    | 3.2   |      | X Walk 2 Slope (%)          | 2.1  |
|                        | X Walk 1 X Slope (%)  | 2.2   |      | X Walk 2 X Slope (%)        | 3.9  |
| N/A                    | Ramp inside XWalk1?   | N/A   | N/A  | Ramp inside XWalk2?         | N/A  |
|                        | Road Slope (%)        | 3.1   | N/A  | Clear Space?                | N/A  |
|                        | Road X Slope (%)      | 4.3   | N/A  | Clear Space to XWalk (in)   | N/A  |
| N/A                    | Any Obstructions?     | N/A   | N/A  | Storm Grate/Utility Hazard? | N/A  |
|                        | Obstruction Type      |       | l    | Storm Grate/Utility Type    |      |
|                        |                       | N/A   |      |                             | N/A  |
|                        |                       |       | I ., |                             |      |