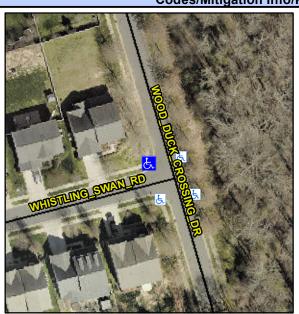

## Access Compliance Report Public Rights-of-Way (Curb Ramps)

Intersection ID: 47453 Main Street: WOOD\_DUCK\_CROSSING\_DR Cross Street: WHISTLING\_SWAN\_RD Location: NW
ADA ID: 12C309B5D313 Ramp Type: PerpDiag Initial Pass/Fail: Fail Overall Compliance: No Severity Score: 10