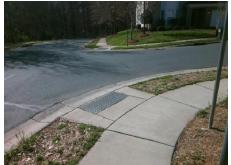

## Field Measurements/Component Compliance

Street 1 Name
Stop Condition-Street 2
Street 2 Name
Stop Condition-Street 1

WHISTLING SWAN RD StopSign WOOD DUCK CROSSING DR None Possible Solutions:

Remove & Replace Curb Ramp With
Two New Directional Ramps or
Equivalent.

Surveyor Notes:

N/A

PROW/ADA:

Not Found, R304.5.1, R304.5.3

Total Cost: \$ 3200.00

|      | Field Measure          | ments/C | ompo | nent Compliance             |         |  |
|------|------------------------|---------|------|-----------------------------|---------|--|
| Comp | Compliance Description |         | Comp | liance Description          | on Data |  |
| N/A  | Ramp Length (in)       | 95.0    | Yes  | Ramp Slope (%)              | 6.0     |  |
| No   | Ramp Width (in)        | 47.0    | No   | Ramp XSlope (%)             | 2.2     |  |
| N/A  | Flare Type LT          | N/A     | N/A  | Flare Type RT               | N/A     |  |
| N/A  | Flare Slope LT (%)     | N/A     | N/A  | Flare Slope RT (%)          | N/A     |  |
| N/A  | Flare Traversable LT?  | N/A     | N/A  | Flare Traversable RT?       | N/A     |  |
| N/A  | Landing Length (in)    | N/A     | N/A  | DWS Provided?               | N/A     |  |
| N/A  | Landing Width (in)     | N/A     | N/A  | DWS Contrast?               | N/A     |  |
| N/A  | Landing Slope (%)      | N/A     | N/A  | DWS Length (in)             | N/A     |  |
| N/A  | Landing X Slope (%)    | N/A     | N/A  | DWS Full Width?             | N/A     |  |
| N/A  | Landing Curb? (Y/N)    | N/A     | N/A  | DWS Offset (in)             | N/A     |  |
| N/A  | Shared Landing?        | N/A     |      |                             |         |  |
| N/A  | Gutter Ponding?        | N/A     | N/A  | Gutter Slope (%)            | N/A     |  |
| N/A  | Gutter Lip Ht (in)     | N/A     | N/A  | Gutter X Slope (%)          | N/A     |  |
| N/A  | Painted X Walk1?       | No      | N/A  | Painted X Walk2?            | No      |  |
|      | X Walk 1 Direction     | To S    |      | X Walk 2 Direction          | То Е    |  |
| N/A  | X Walk 1 Width (in)    | N/A     | N/A  | X Walk 2 Width (in)         | N/A     |  |
|      | X Walk 1 Slope (%)     | 2.5     |      | X Walk 2 Slope (%)          | 4.3     |  |
|      | X Walk 1 X Slope (%)   | 0.3     |      | X Walk 2 X Slope (%)        | 1.6     |  |
| N/A  | Ramp inside XWalk1?    | N/A     | N/A  | Ramp inside XWalk2?         | N/A     |  |
|      | Road Slope (%)         | 0.1     | N/A  | Clear Space?                | N/A     |  |
|      | Road X Slope (%)       | 3.9     | N/A  | Clear Space to XWalk (in)   | N/A     |  |
| N/A  | Any Obstructions?      | N/A     | N/A  | Storm Grate/Utility Hazard? | N/A     |  |
|      | Obstruction Type       |         | l    | Storm Grate/Utility Type    |         |  |
|      |                        | N/A     |      |                             | N/A     |  |
|      |                        |         | Yes  | Surface Condition? (G/P)    | Good    |  |