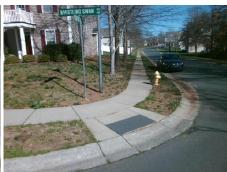

## Field Measurements/Component Compliance

Street 1 Name
Stop Condition-Street 2
Street 2 Name
Stop Condition-Street 1

WHISTLING SWAN RD StopSign WOOD DUCK CROSSING DR None Possible Solutions:

Remove & Replace Curb Ramp With
Two New Directional Ramps or
Equivalent.

Surveyor Notes:

N/A

PROW/ADA:

Not Found, R304.5.1, R304.5.3

Total Cost: \$ 3200.00

|      | Field Measure          | ments/C | ompo | nent Compliance             |         |  |
|------|------------------------|---------|------|-----------------------------|---------|--|
| Comp | Compliance Description |         | Comp | liance Description          | on Data |  |
| N/A  | Ramp Length (in)       | 95.0    | Yes  | Ramp Slope (%)              | 6.0     |  |
| No   | Ramp Width (in)        | 47.0    | No   | Ramp XSlope (%)             | 2.2     |  |
| N/A  | Flare Type LT          | N/A     | N/A  | Flare Type RT               | N/A     |  |
| N/A  | Flare Slope LT (%)     | N/A     | N/A  | Flare Slope RT (%)          | N/A     |  |
| N/A  | Flare Traversable LT?  | N/A     | N/A  | Flare Traversable RT?       | N/A     |  |
| N/A  | Landing Length (in)    | N/A     | N/A  | DWS Provided?               | N/A     |  |
| N/A  | Landing Width (in)     | N/A     | N/A  | DWS Contrast?               | N/A     |  |
| N/A  | Landing Slope (%)      | N/A     | N/A  | DWS Length (in)             | N/A     |  |
| N/A  | Landing X Slope (%)    | N/A     | N/A  | DWS Full Width?             | N/A     |  |
| N/A  | Landing Curb? (Y/N)    | N/A     | N/A  | DWS Offset (in)             | N/A     |  |
| N/A  | Shared Landing?        | N/A     |      |                             |         |  |
| N/A  | Gutter Ponding?        | N/A     | N/A  | Gutter Slope (%)            | N/A     |  |
| N/A  | Gutter Lip Ht (in)     | N/A     | N/A  | Gutter X Slope (%)          | N/A     |  |
| N/A  | Painted X Walk1?       | No      | N/A  | Painted X Walk2?            | No      |  |
|      | X Walk 1 Direction     | To S    |      | X Walk 2 Direction          | То Е    |  |
| N/A  | X Walk 1 Width (in)    | N/A     | N/A  | X Walk 2 Width (in)         | N/A     |  |
|      | X Walk 1 Slope (%)     | 2.5     |      | X Walk 2 Slope (%)          | 4.3     |  |
|      | X Walk 1 X Slope (%)   | 0.3     |      | X Walk 2 X Slope (%)        | 1.6     |  |
| N/A  | Ramp inside XWalk1?    | N/A     | N/A  | Ramp inside XWalk2?         | N/A     |  |
|      | Road Slope (%)         | 0.1     | N/A  | Clear Space?                | N/A     |  |
|      | Road X Slope (%)       | 3.9     | N/A  | Clear Space to XWalk (in)   | N/A     |  |
| N/A  | Any Obstructions?      | N/A     | N/A  | Storm Grate/Utility Hazard? | N/A     |  |
|      | Obstruction Type       |         | l    | Storm Grate/Utility Type    |         |  |
|      |                        | N/A     |      |                             | N/A     |  |
|      |                        |         | Yes  | Surface Condition? (G/P)    | Good    |  |