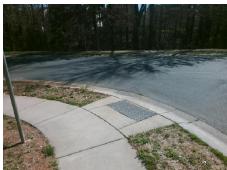

## Field Measurements/Component Compliance

Street 1 Name
Stop Condition-Street 2
Street 2 Name
Stop Condition-Street 1

WHISTLING SWAN RD StopSign WOOD DUCK CROSSING DR None Possible Solutions:

Remove & Replace Curb Ramp With
Two New Directional Ramps or
Equivalent.

Surveyor Notes:

N/A

PROW/ADA:

Not Found, R304.5.1, R304.5.3

Total Cost: \$ 3200.00

|      | Field Measure          | ments/C | ompo | nent Compliance             |         |  |
|------|------------------------|---------|------|-----------------------------|---------|--|
| Comp | Compliance Description |         | Comp | liance Description          | on Data |  |
| N/A  | Ramp Length (in)       | 95.0    | Yes  | Ramp Slope (%)              | 6.0     |  |
| No   | Ramp Width (in)        | 47.0    | No   | Ramp XSlope (%)             | 2.2     |  |
| N/A  | Flare Type LT          | N/A     | N/A  | Flare Type RT               | N/A     |  |
| N/A  | Flare Slope LT (%)     | N/A     | N/A  | Flare Slope RT (%)          | N/A     |  |
| N/A  | Flare Traversable LT?  | N/A     | N/A  | Flare Traversable RT?       | N/A     |  |
| N/A  | Landing Length (in)    | N/A     | N/A  | DWS Provided?               | N/A     |  |
| N/A  | Landing Width (in)     | N/A     | N/A  | DWS Contrast?               | N/A     |  |
| N/A  | Landing Slope (%)      | N/A     | N/A  | DWS Length (in)             | N/A     |  |
| N/A  | Landing X Slope (%)    | N/A     | N/A  | DWS Full Width?             | N/A     |  |
| N/A  | Landing Curb? (Y/N)    | N/A     | N/A  | DWS Offset (in)             | N/A     |  |
| N/A  | Shared Landing?        | N/A     |      |                             |         |  |
| N/A  | Gutter Ponding?        | N/A     | N/A  | Gutter Slope (%)            | N/A     |  |
| N/A  | Gutter Lip Ht (in)     | N/A     | N/A  | Gutter X Slope (%)          | N/A     |  |
| N/A  | Painted X Walk1?       | No      | N/A  | Painted X Walk2?            | No      |  |
|      | X Walk 1 Direction     | To S    |      | X Walk 2 Direction          | То Е    |  |
| N/A  | X Walk 1 Width (in)    | N/A     | N/A  | X Walk 2 Width (in)         | N/A     |  |
|      | X Walk 1 Slope (%)     | 2.5     |      | X Walk 2 Slope (%)          | 4.3     |  |
|      | X Walk 1 X Slope (%)   | 0.3     |      | X Walk 2 X Slope (%)        | 1.6     |  |
| N/A  | Ramp inside XWalk1?    | N/A     | N/A  | Ramp inside XWalk2?         | N/A     |  |
|      | Road Slope (%)         | 0.1     | N/A  | Clear Space?                | N/A     |  |
|      | Road X Slope (%)       | 3.9     | N/A  | Clear Space to XWalk (in)   | N/A     |  |
| N/A  | Any Obstructions?      | N/A     | N/A  | Storm Grate/Utility Hazard? | N/A     |  |
|      | Obstruction Type       |         | l    | Storm Grate/Utility Type    |         |  |
|      |                        | N/A     |      |                             | N/A     |  |
|      |                        |         | Yes  | Surface Condition? (G/P)    | Good    |  |