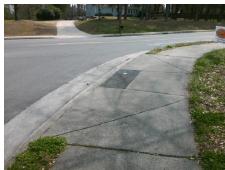

## Field Measurements/Component Compliance

Street 1 Name
Stop Condition-Street 2
Street 2 Name
Stop Condition-Street 1

WEDDINGTON RD None BRIAR RIDGE DR StopSign Possible Solutions:

Remove & Replace Curb Ramp With
Two New Directional Ramps or
Equivalent.

Surveyor Notes:
N/A

PROW/ADA:
Not Found, R304.2.2, R304.5.3

Total Cost: \$ 3200.00

| ried Measurements/Component Compliance |                        |                       |      |                        |                             |      |
|----------------------------------------|------------------------|-----------------------|------|------------------------|-----------------------------|------|
|                                        | Compliance Description |                       | Data | Compliance Description |                             | Data |
|                                        | N/A                    | Ramp Length (in)      | 72.0 | No                     | Ramp Slope (%)              | 9.2  |
|                                        | Yes                    | Ramp Width (in)       | 48.0 | No                     | Ramp XSlope (%)             | 9.6  |
|                                        | N/A                    | Flare Type LT         | N/A  | N/A                    | Flare Type RT               | N/A  |
|                                        | N/A                    | Flare Slope LT (%)    | N/A  | N/A                    | Flare Slope RT (%)          | N/A  |
|                                        | N/A                    | Flare Traversable LT? | N/A  | N/A                    | Flare Traversable RT?       | N/A  |
|                                        | N/A                    | Landing Length (in)   | N/A  | N/A                    | DWS Provided?               | N/A  |
|                                        | N/A                    | Landing Width (in)    | N/A  | N/A                    | DWS Contrast?               | N/A  |
|                                        | N/A                    | Landing Slope (%)     | N/A  | N/A                    | DWS Length (in)             | N/A  |
|                                        | N/A                    | Landing X Slope (%)   | N/A  | N/A                    | DWS Full Width?             | N/A  |
|                                        | N/A                    | Landing Curb? (Y/N)   | N/A  | N/A                    | DWS Offset (in)             | N/A  |
|                                        | N/A                    | Shared Landing?       | N/A  |                        |                             |      |
|                                        | N/A                    | Gutter Ponding?       | N/A  | N/A                    | Gutter Slope (%)            | N/A  |
|                                        | N/A                    | Gutter Lip Ht (in)    | N/A  | N/A                    | Gutter X Slope (%)          | N/A  |
|                                        | N/A                    | Painted X Walk1?      | No   | N/A                    | Painted X Walk2?            | No   |
|                                        |                        | X Walk 1 Direction    | To E |                        | X Walk 2 Direction          | To N |
|                                        | N/A                    | X Walk 1 Width (in)   | N/A  | N/A                    | X Walk 2 Width (in)         | N/A  |
|                                        |                        | X Walk 1 Slope (%)    | 2.2  |                        | X Walk 2 Slope (%)          | 6.9  |
|                                        |                        | X Walk 1 X Slope (%)  | 6.7  |                        | X Walk 2 X Slope (%)        | 5.9  |
|                                        | N/A                    | Ramp inside XWalk1?   | N/A  | N/A                    | Ramp inside XWalk2?         | N/A  |
|                                        |                        | Road Slope (%)        | 7.8  | N/A                    | Clear Space?                | N/A  |
|                                        |                        | Road X Slope (%)      | 0.4  | N/A                    | Clear Space to XWalk (in)   | N/A  |
|                                        | N/A                    | Any Obstructions?     | N/A  | N/A                    | Storm Grate/Utility Hazard? | N/A  |
|                                        |                        | Obstruction Type      |      |                        | Storm Grate/Utility Type    |      |
|                                        |                        |                       |      | I                      |                             |      |