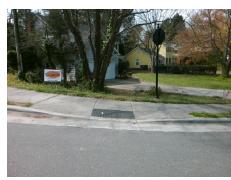

## Field Measurements/Component Compliance

Street 1 Name
Stop Condition-Street 2
Street 2 Name
Stop Condition-Street 1

WEDDINGTON RD None BRIAR RIDGE DR StopSign Possible Solutions:

Remove & Replace Curb Ramp With
Two New Directional Ramps or
Equivalent.

Surveyor Notes:
N/A

PROW/ADA:
Not Found, R304.2.2, R304.5.3

Total Cost: \$ 3200.00

| ried Measurements/Component Compliance |                        |                       |      |                        |                             |      |
|----------------------------------------|------------------------|-----------------------|------|------------------------|-----------------------------|------|
|                                        | Compliance Description |                       | Data | Compliance Description |                             | Data |
|                                        | N/A                    | Ramp Length (in)      | 72.0 | No                     | Ramp Slope (%)              | 9.2  |
|                                        | Yes                    | Ramp Width (in)       | 48.0 | No                     | Ramp XSlope (%)             | 9.6  |
|                                        | N/A                    | Flare Type LT         | N/A  | N/A                    | Flare Type RT               | N/A  |
|                                        | N/A                    | Flare Slope LT (%)    | N/A  | N/A                    | Flare Slope RT (%)          | N/A  |
|                                        | N/A                    | Flare Traversable LT? | N/A  | N/A                    | Flare Traversable RT?       | N/A  |
|                                        | N/A                    | Landing Length (in)   | N/A  | N/A                    | DWS Provided?               | N/A  |
|                                        | N/A                    | Landing Width (in)    | N/A  | N/A                    | DWS Contrast?               | N/A  |
|                                        | N/A                    | Landing Slope (%)     | N/A  | N/A                    | DWS Length (in)             | N/A  |
|                                        | N/A                    | Landing X Slope (%)   | N/A  | N/A                    | DWS Full Width?             | N/A  |
|                                        | N/A                    | Landing Curb? (Y/N)   | N/A  | N/A                    | DWS Offset (in)             | N/A  |
|                                        | N/A                    | Shared Landing?       | N/A  |                        |                             |      |
|                                        | N/A                    | Gutter Ponding?       | N/A  | N/A                    | Gutter Slope (%)            | N/A  |
|                                        | N/A                    | Gutter Lip Ht (in)    | N/A  | N/A                    | Gutter X Slope (%)          | N/A  |
|                                        | N/A                    | Painted X Walk1?      | No   | N/A                    | Painted X Walk2?            | No   |
|                                        |                        | X Walk 1 Direction    | To E |                        | X Walk 2 Direction          | To N |
|                                        | N/A                    | X Walk 1 Width (in)   | N/A  | N/A                    | X Walk 2 Width (in)         | N/A  |
|                                        |                        | X Walk 1 Slope (%)    | 2.2  |                        | X Walk 2 Slope (%)          | 6.9  |
|                                        |                        | X Walk 1 X Slope (%)  | 6.7  |                        | X Walk 2 X Slope (%)        | 5.9  |
|                                        | N/A                    | Ramp inside XWalk1?   | N/A  | N/A                    | Ramp inside XWalk2?         | N/A  |
|                                        |                        | Road Slope (%)        | 7.8  | N/A                    | Clear Space?                | N/A  |
|                                        |                        | Road X Slope (%)      | 0.4  | N/A                    | Clear Space to XWalk (in)   | N/A  |
|                                        | N/A                    | Any Obstructions?     | N/A  | N/A                    | Storm Grate/Utility Hazard? | N/A  |
|                                        |                        | Obstruction Type      |      |                        | Storm Grate/Utility Type    |      |
|                                        |                        |                       |      | I                      |                             |      |