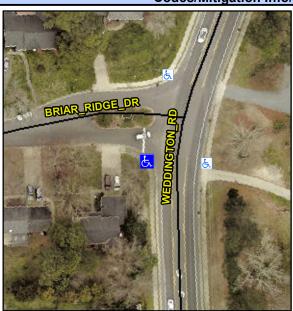

## Access Compliance Report Public Rights-of-Way (Curb Ramps)

N/A

Good

Surface Condition? (G/P)

Intersection ID: 25187Main Street:BRIAR\_RIDGE\_DRCross Street:WEDDINGTON\_RDLocation:SWADA ID: 12C31F277797Ramp Type:PerpDiagInitial Pass/Fail:FailOverall Compliance:NoSeverity Score:37.5