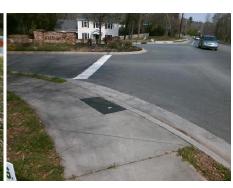

## Field Measurements/Component Compliance

Street 1 Name
Stop Condition-Street 2
Street 2 Name
Stop Condition-Street 1

WEDDINGTON RD None BRIAR RIDGE DR StopSign Possible Solutions:

Remove & Replace Curb Ramp With
Two New Directional Ramps or
Equivalent.

Surveyor Notes:
N/A

PROW/ADA:
Not Found, R304.2.2, R304.5.3

Total Cost: \$ 3200.00

| ried Measurements/Component Compliance |                        |                       |      |                        |                             |      |
|----------------------------------------|------------------------|-----------------------|------|------------------------|-----------------------------|------|
|                                        | Compliance Description |                       | Data | Compliance Description |                             | Data |
|                                        | N/A                    | Ramp Length (in)      | 72.0 | No                     | Ramp Slope (%)              | 9.2  |
|                                        | Yes                    | Ramp Width (in)       | 48.0 | No                     | Ramp XSlope (%)             | 9.6  |
|                                        | N/A                    | Flare Type LT         | N/A  | N/A                    | Flare Type RT               | N/A  |
|                                        | N/A                    | Flare Slope LT (%)    | N/A  | N/A                    | Flare Slope RT (%)          | N/A  |
|                                        | N/A                    | Flare Traversable LT? | N/A  | N/A                    | Flare Traversable RT?       | N/A  |
|                                        | N/A                    | Landing Length (in)   | N/A  | N/A                    | DWS Provided?               | N/A  |
|                                        | N/A                    | Landing Width (in)    | N/A  | N/A                    | DWS Contrast?               | N/A  |
|                                        | N/A                    | Landing Slope (%)     | N/A  | N/A                    | DWS Length (in)             | N/A  |
|                                        | N/A                    | Landing X Slope (%)   | N/A  | N/A                    | DWS Full Width?             | N/A  |
|                                        | N/A                    | Landing Curb? (Y/N)   | N/A  | N/A                    | DWS Offset (in)             | N/A  |
|                                        | N/A                    | Shared Landing?       | N/A  |                        |                             |      |
|                                        | N/A                    | Gutter Ponding?       | N/A  | N/A                    | Gutter Slope (%)            | N/A  |
|                                        | N/A                    | Gutter Lip Ht (in)    | N/A  | N/A                    | Gutter X Slope (%)          | N/A  |
|                                        | N/A                    | Painted X Walk1?      | No   | N/A                    | Painted X Walk2?            | No   |
|                                        |                        | X Walk 1 Direction    | To E |                        | X Walk 2 Direction          | To N |
|                                        | N/A                    | X Walk 1 Width (in)   | N/A  | N/A                    | X Walk 2 Width (in)         | N/A  |
|                                        |                        | X Walk 1 Slope (%)    | 2.2  |                        | X Walk 2 Slope (%)          | 6.9  |
|                                        |                        | X Walk 1 X Slope (%)  | 6.7  |                        | X Walk 2 X Slope (%)        | 5.9  |
|                                        | N/A                    | Ramp inside XWalk1?   | N/A  | N/A                    | Ramp inside XWalk2?         | N/A  |
|                                        |                        | Road Slope (%)        | 7.8  | N/A                    | Clear Space?                | N/A  |
|                                        |                        | Road X Slope (%)      | 0.4  | N/A                    | Clear Space to XWalk (in)   | N/A  |
|                                        | N/A                    | Any Obstructions?     | N/A  | N/A                    | Storm Grate/Utility Hazard? | N/A  |
|                                        |                        | Obstruction Type      |      |                        | Storm Grate/Utility Type    |      |
|                                        |                        |                       |      | I                      |                             |      |