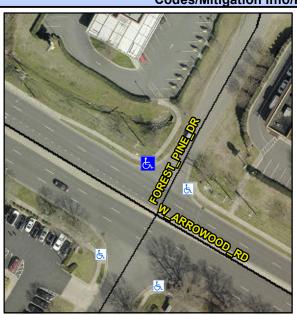

N/A

No

To E

N/A

0.3

3.2

N/A

Intersection ID: 21396 Main Street: W ARROWOOD RD **Cross Street: FOREST PINE DR** Location: NW **Overall Compliance: No ADA ID: 12C9BCC1A48B** Ramp Type: Combination2Diag Initial Pass/Fail: Fail **Severity Score:** 0

N/A

3.2

0.7

N/A

To SE

Street 1 Name Stop Condition-Street 1 Street 2 Name Stop Condition-Street 2

None W ARROWOOD RD StopSign FOREST PINE DR Possible Solutions: Remove & Replace Curb Ramp With Two New Directional Ramps or Equivalent. Surveyor Notes: **MEDIAN ACROSS W ARROWOOD** RD PROW/ADA: R304.5.1, R304.2.2, R304.5.3, R304.3.2