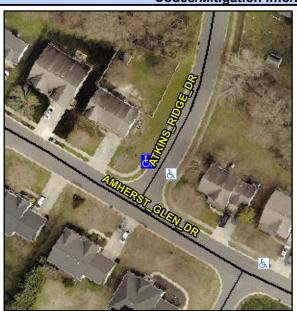

## **Access Compliance Report Public Rights-of-Way** (Curb Ramps)

Intersection ID: 6171 Main Street: AMHERST GLEN DR Cross Street: ATKINS\_RIDGE\_DR Location: ADA ID: 12CC5530D7CF Ramp Type: Perp Initial Pass/Fail: Fail **Overall Compliance: No** Severity Score: 21.25

**Codes/Mitigation Info/Possible Solution** 

ATKINS RIDGE DR Street 1 Name Stop Condition-Street 2 StopSign Street 2 Name N/A Stop Condition-Street 1 N/A Possible Solutions: Remove & Replace Entire Ramp. Surveyor Notes: N/A PROW/ADA: Not Found, R304.5.1, R304.2.2