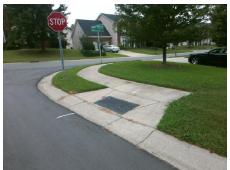

Total Cost: 1850.00

| Field Measurements/Component Compliance |                        |                       |      |                        |                             |      |
|-----------------------------------------|------------------------|-----------------------|------|------------------------|-----------------------------|------|
|                                         | Compliance Description |                       | Data | Compliance Description |                             | Data |
|                                         | N/A                    | Ramp Length (in)      | 45.5 | No                     | Ramp Slope (%)              | 10.2 |
|                                         | No                     | Ramp Width (in)       | 37.5 | Yes                    | Ramp XSlope (%)             | 1.7  |
|                                         | N/A                    | Flare Type LT         | N/A  | N/A                    | Flare Type RT               | N/A  |
|                                         | N/A                    | Flare Slope LT (%)    | N/A  | N/A                    | Flare Slope RT (%)          | N/A  |
|                                         | N/A                    | Flare Traversable LT? | N/A  | N/A                    | Flare Traversable RT?       | N/A  |
|                                         | N/A                    | Landing Length (in)   | N/A  | N/A                    | DWS Provided?               | N/A  |
|                                         | N/A                    | Landing Width (in)    | N/A  | N/A                    | DWS Contrast?               | N/A  |
|                                         | N/A                    | Landing Slope (%)     | N/A  | N/A                    | DWS Length (in)             | N/A  |
|                                         | N/A                    | Landing X Slope (%)   | N/A  | N/A                    | DWS Full Width?             | N/A  |
|                                         | N/A                    | Landing Curb? (Y/N)   | N/A  | N/A                    | DWS Offset (in)             | N/A  |
|                                         | N/A                    | Shared Landing?       | N/A  |                        |                             |      |
|                                         | N/A                    | Gutter Ponding?       | N/A  | N/A                    | Gutter Slope (%)            | N/A  |
|                                         | N/A                    | Gutter Lip Ht (in)    | N/A  | N/A                    | Gutter X Slope (%)          | N/A  |
|                                         | N/A                    | Painted X Walk1?      | No   | N/A                    | Painted X Walk2?            | N/A  |
|                                         |                        | X Walk 1 Direction    | To S |                        | X Walk 2 Direction          | N/A  |
|                                         | N/A                    | X Walk 1 Width (in)   | N/A  | N/A                    | X Walk 2 Width (in)         | N/A  |
|                                         |                        | X Walk 1 Slope (%)    | 4.5  |                        | X Walk 2 Slope (%)          | N/A  |
|                                         |                        | X Walk 1 X Slope (%)  | 3.0  |                        | X Walk 2 X Slope (%)        | N/A  |
|                                         | N/A                    | Ramp inside XWalk1?   | N/A  | N/A                    | Ramp inside XWalk2?         | N/A  |
|                                         |                        | Road Slope (%)        | N/A  | N/A                    | Clear Space?                | N/A  |
|                                         |                        | Road X Slope (%)      | N/A  | N/A                    | Clear Space to XWalk (in)   | N/A  |
|                                         | N/A                    | Any Obstructions?     | N/A  | N/A                    | Storm Grate/Utility Hazard? | N/A  |
|                                         |                        | Obstruction Type      |      |                        | Storm Grate/Utility Type    |      |
|                                         |                        |                       | N/A  |                        |                             | N/A  |
|                                         |                        |                       |      | Yes                    | Surface Condition? (G/P)    | Good |
| =                                       |                        |                       | ,    | -                      |                             |      |