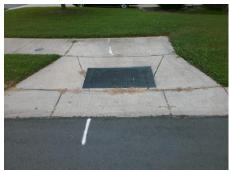

Total Cost: 1850.00

| Field Measurements/Component Compliance |                        |                       |      |                        |                             |      |
|-----------------------------------------|------------------------|-----------------------|------|------------------------|-----------------------------|------|
|                                         | Compliance Description |                       | Data | Compliance Description |                             | Data |
|                                         | N/A                    | Ramp Length (in)      | 45.5 | No                     | Ramp Slope (%)              | 10.2 |
|                                         | No                     | Ramp Width (in)       | 37.5 | Yes                    | Ramp XSlope (%)             | 1.7  |
|                                         | N/A                    | Flare Type LT         | N/A  | N/A                    | Flare Type RT               | N/A  |
|                                         | N/A                    | Flare Slope LT (%)    | N/A  | N/A                    | Flare Slope RT (%)          | N/A  |
|                                         | N/A                    | Flare Traversable LT? | N/A  | N/A                    | Flare Traversable RT?       | N/A  |
|                                         | N/A                    | Landing Length (in)   | N/A  | N/A                    | DWS Provided?               | N/A  |
|                                         | N/A                    | Landing Width (in)    | N/A  | N/A                    | DWS Contrast?               | N/A  |
|                                         | N/A                    | Landing Slope (%)     | N/A  | N/A                    | DWS Length (in)             | N/A  |
|                                         | N/A                    | Landing X Slope (%)   | N/A  | N/A                    | DWS Full Width?             | N/A  |
|                                         | N/A                    | Landing Curb? (Y/N)   | N/A  | N/A                    | DWS Offset (in)             | N/A  |
|                                         | N/A                    | Shared Landing?       | N/A  |                        |                             |      |
|                                         | N/A                    | Gutter Ponding?       | N/A  | N/A                    | Gutter Slope (%)            | N/A  |
|                                         | N/A                    | Gutter Lip Ht (in)    | N/A  | N/A                    | Gutter X Slope (%)          | N/A  |
|                                         | N/A                    | Painted X Walk1?      | No   | N/A                    | Painted X Walk2?            | N/A  |
|                                         |                        | X Walk 1 Direction    | To S |                        | X Walk 2 Direction          | N/A  |
|                                         | N/A                    | X Walk 1 Width (in)   | N/A  | N/A                    | X Walk 2 Width (in)         | N/A  |
|                                         |                        | X Walk 1 Slope (%)    | 4.5  |                        | X Walk 2 Slope (%)          | N/A  |
|                                         |                        | X Walk 1 X Slope (%)  | 3.0  |                        | X Walk 2 X Slope (%)        | N/A  |
|                                         | N/A                    | Ramp inside XWalk1?   | N/A  | N/A                    | Ramp inside XWalk2?         | N/A  |
|                                         |                        | Road Slope (%)        | N/A  | N/A                    | Clear Space?                | N/A  |
|                                         |                        | Road X Slope (%)      | N/A  | N/A                    | Clear Space to XWalk (in)   | N/A  |
|                                         | N/A                    | Any Obstructions?     | N/A  | N/A                    | Storm Grate/Utility Hazard? | N/A  |
|                                         |                        | Obstruction Type      |      |                        | Storm Grate/Utility Type    |      |
|                                         |                        |                       | N/A  |                        |                             | N/A  |
|                                         |                        |                       |      | Yes                    | Surface Condition? (G/P)    | Good |
| =                                       |                        |                       | ,    | -                      |                             |      |