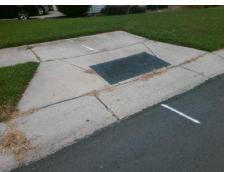

Total Cost: 1850.00

| Field Measurements/Component Compliance |                        |                       |      |                        |                             |      |
|-----------------------------------------|------------------------|-----------------------|------|------------------------|-----------------------------|------|
|                                         | Compliance Description |                       | Data | Compliance Description |                             | Data |
|                                         | N/A                    | Ramp Length (in)      | 45.5 | No                     | Ramp Slope (%)              | 10.2 |
|                                         | No                     | Ramp Width (in)       | 37.5 | Yes                    | Ramp XSlope (%)             | 1.7  |
|                                         | N/A                    | Flare Type LT         | N/A  | N/A                    | Flare Type RT               | N/A  |
|                                         | N/A                    | Flare Slope LT (%)    | N/A  | N/A                    | Flare Slope RT (%)          | N/A  |
|                                         | N/A                    | Flare Traversable LT? | N/A  | N/A                    | Flare Traversable RT?       | N/A  |
|                                         | N/A                    | Landing Length (in)   | N/A  | N/A                    | DWS Provided?               | N/A  |
|                                         | N/A                    | Landing Width (in)    | N/A  | N/A                    | DWS Contrast?               | N/A  |
|                                         | N/A                    | Landing Slope (%)     | N/A  | N/A                    | DWS Length (in)             | N/A  |
|                                         | N/A                    | Landing X Slope (%)   | N/A  | N/A                    | DWS Full Width?             | N/A  |
|                                         | N/A                    | Landing Curb? (Y/N)   | N/A  | N/A                    | DWS Offset (in)             | N/A  |
|                                         | N/A                    | Shared Landing?       | N/A  |                        |                             |      |
|                                         | N/A                    | Gutter Ponding?       | N/A  | N/A                    | Gutter Slope (%)            | N/A  |
|                                         | N/A                    | Gutter Lip Ht (in)    | N/A  | N/A                    | Gutter X Slope (%)          | N/A  |
|                                         | N/A                    | Painted X Walk1?      | No   | N/A                    | Painted X Walk2?            | N/A  |
|                                         |                        | X Walk 1 Direction    | To S |                        | X Walk 2 Direction          | N/A  |
|                                         | N/A                    | X Walk 1 Width (in)   | N/A  | N/A                    | X Walk 2 Width (in)         | N/A  |
|                                         |                        | X Walk 1 Slope (%)    | 4.5  |                        | X Walk 2 Slope (%)          | N/A  |
|                                         |                        | X Walk 1 X Slope (%)  | 3.0  |                        | X Walk 2 X Slope (%)        | N/A  |
|                                         | N/A                    | Ramp inside XWalk1?   | N/A  | N/A                    | Ramp inside XWalk2?         | N/A  |
|                                         |                        | Road Slope (%)        | N/A  | N/A                    | Clear Space?                | N/A  |
|                                         |                        | Road X Slope (%)      | N/A  | N/A                    | Clear Space to XWalk (in)   | N/A  |
|                                         | N/A                    | Any Obstructions?     | N/A  | N/A                    | Storm Grate/Utility Hazard? | N/A  |
|                                         |                        | Obstruction Type      |      |                        | Storm Grate/Utility Type    |      |
|                                         |                        |                       | N/A  |                        |                             | N/A  |
|                                         |                        |                       |      | Yes                    | Surface Condition? (G/P)    | Good |
| =                                       |                        |                       | ,    | -                      |                             |      |