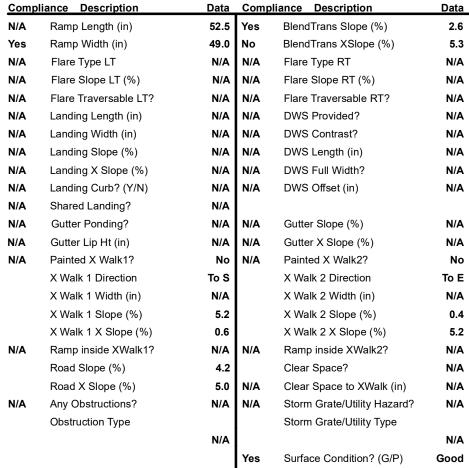

## Field Measurements/Component Compliance

**WADENA DR** Street 1 Name Stop Condition-Street 1 **WEDRON CT** Street 2 Name Stop Condition-Street 2

Possible Solutions: Remove & Replace Curb Ramp With Two New Directional Ramps or Equivalent. Surveyor Notes: N/A PROW/ADA: Not Found, R304.5.3

No

Curb Slope (%)

19.7

Total Cost:

3200.00