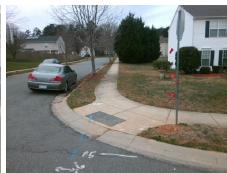

## **Access Compliance Report Public Rights-of-Way** (Curb Ramps)

Intersection ID: 30130 Main Street: WADENA DR **Cross Street: WEDRON CT** Location: NW Initial Pass/Fail: Fail **Overall Compliance: No Severity Score:** ADA ID: 12D8850864D5 Ramp Type: BlendTrans1 12.5

## Field Measurements/Component Compliance

**WADENA DR** Street 1 Name Stop Condition-Street 1 **WEDRON CT** Street 2 Name Stop Condition-Street 2

Possible Solutions: Remove & Replace Curb Ramp With Two New Directional Ramps or Equivalent. Surveyor Notes: N/A PROW/ADA: Not Found, R304.5.3