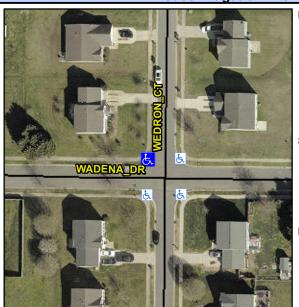

## **Access Compliance Report Public Rights-of-Way** (Curb Ramps)

Intersection ID: 30130 Main Street: WADENA DR **Cross Street: WEDRON CT** Location: NW Initial Pass/Fail: Fail **Overall Compliance: No Severity Score:** ADA ID: 12D8850864D5 Ramp Type: BlendTrans1 12.5

## Field Measurements/Component Compliance

**WADENA DR** Street 1 Name Stop Condition-Street 1 **WEDRON CT** Street 2 Name Stop Condition-Street 2

Possible Solutions: Remove & Replace Curb Ramp With Two New Directional Ramps or Equivalent. Surveyor Notes: N/A PROW/ADA: Not Found, R304.5.3