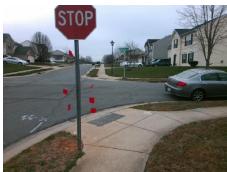

**Codes/Mitigation Info/Possible Solution** 

None

StopSign

## Field Measurements/Component Compliance

**WADENA DR** Street 1 Name Stop Condition-Street 1 **WEDRON CT** Street 2 Name Stop Condition-Street 2

Possible Solutions: Remove & Replace Curb Ramp With Two New Directional Ramps or Equivalent. Surveyor Notes: N/A PROW/ADA: Not Found, R304.5.3