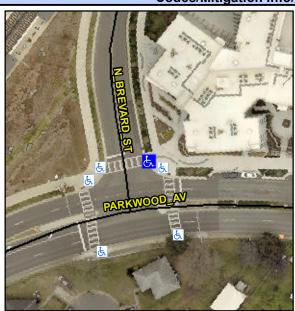

## **Access Compliance Report Public Rights-of-Way** (Curb Ramps)

Intersection ID: 11208 Main Street: PARKWOOD\_AV Cross Street: N\_BREVARD\_ST Location: NE **Overall Compliance: No** ADA ID: 12DB6031C5AE Ramp Type: Perp Initial Pass/Fail: Fail Severity Score: 13.75

**Codes/Mitigation Info/Possible Solution** 

N BREVARD ST Street 1 Name Stop Condition-Street 2 Signal Street 2 Name N/A Stop Condition-Street 1 N/A

|                   | Possible Solutions:           | Co  |
|-------------------|-------------------------------|-----|
|                   | Remove & Replace Entire Ramp. | N/A |
| -                 |                               | Ye  |
| 9                 |                               | N/A |
| 8                 |                               | N/A |
| 0                 |                               | N/A |
| 8                 |                               | N/A |
| FRA               | Surveyor Notes:               | N/A |
| 200               | N/A                           | N/  |
| 200               |                               | N/A |
|                   |                               | N/  |
| -                 |                               | N/  |
|                   | PROW/ADA:                     | N/  |
|                   | Not Found, R304.2.2, R304.5.3 | N/A |
| No. of Street, or |                               | N/A |
| -                 |                               | N/A |
|                   |                               | N/A |
|                   |                               |     |