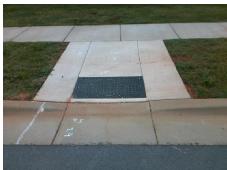

Total Cost:

1850.00

| Field Measurements/Component Compliance |                       |       |       |                             |      |  |  |
|-----------------------------------------|-----------------------|-------|-------|-----------------------------|------|--|--|
| Compl                                   | liance Description    | Data  | Compl | iance Description           | Data |  |  |
| N/A                                     | Ramp Length (in)      | 95.0  | Yes   | Ramp Slope (%)              | 7.4  |  |  |
| No                                      | Ramp Width (in)       | 47.0  | No    | Ramp XSlope (%)             | 5.2  |  |  |
| N/A                                     | Flare Type LT         | N/A   | N/A   | Flare Type RT               | N/A  |  |  |
| N/A                                     | Flare Slope LT (%)    | N/A   | N/A   | Flare Slope RT (%)          | N/A  |  |  |
| N/A                                     | Flare Traversable LT? | N/A   | N/A   | Flare Traversable RT?       | N/A  |  |  |
| N/A                                     | Landing Length (in)   | N/A   | N/A   | DWS Provided?               | N/A  |  |  |
| N/A                                     | Landing Width (in)    | N/A   | N/A   | DWS Contrast?               | N/A  |  |  |
| N/A                                     | Landing Slope (%)     | N/A   | N/A   | DWS Length (in)             | N/A  |  |  |
| N/A                                     | Landing X Slope (%)   | N/A   | N/A   | DWS Full Width?             | N/A  |  |  |
| N/A                                     | Landing Curb? (Y/N)   | N/A   | N/A   | DWS Offset (in)             | N/A  |  |  |
| N/A                                     | Shared Landing?       | N/A   |       |                             |      |  |  |
| N/A                                     | Gutter Ponding?       | N/A   | N/A   | Gutter Slope (%)            | N/A  |  |  |
| N/A                                     | Gutter Lip Ht (in)    | N/A   | N/A   | Gutter X Slope (%)          | N/A  |  |  |
| N/A                                     | Painted X Walk1?      | No    | N/A   | Painted X Walk2?            | N/A  |  |  |
|                                         | X Walk 1 Direction    | To NW |       | X Walk 2 Direction          | N/A  |  |  |
| N/A                                     | X Walk 1 Width (in)   | N/A   | N/A   | X Walk 2 Width (in)         | N/A  |  |  |
|                                         | X Walk 1 Slope (%)    | 2.9   |       | X Walk 2 Slope (%)          | N/A  |  |  |
|                                         | X Walk 1 X Slope (%)  | 4.5   |       | X Walk 2 X Slope (%)        | N/A  |  |  |
| N/A                                     | Ramp inside XWalk1?   | N/A   | N/A   | Ramp inside XWalk2?         | N/A  |  |  |
|                                         | Road Slope (%)        | N/A   | N/A   | Clear Space?                | N/A  |  |  |
|                                         | Road X Slope (%)      | N/A   | N/A   | Clear Space to XWalk (in)   | N/A  |  |  |
| N/A                                     | Any Obstructions?     | N/A   | N/A   | Storm Grate/Utility Hazard? | N/A  |  |  |
|                                         | Obstruction Type      |       |       | Storm Grate/Utility Type    |      |  |  |
|                                         |                       | N/A   |       |                             | N/A  |  |  |
|                                         |                       |       | Yes   | Surface Condition? (G/P)    | Good |  |  |