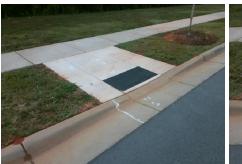

Total Cost:

1850.00

| Field Measurements/Component Compliance |                       |       |       |                             |      |  |  |
|-----------------------------------------|-----------------------|-------|-------|-----------------------------|------|--|--|
| Compl                                   | liance Description    | Data  | Compl | iance Description           | Data |  |  |
| N/A                                     | Ramp Length (in)      | 95.0  | Yes   | Ramp Slope (%)              | 7.4  |  |  |
| No                                      | Ramp Width (in)       | 47.0  | No    | Ramp XSlope (%)             | 5.2  |  |  |
| N/A                                     | Flare Type LT         | N/A   | N/A   | Flare Type RT               | N/A  |  |  |
| N/A                                     | Flare Slope LT (%)    | N/A   | N/A   | Flare Slope RT (%)          | N/A  |  |  |
| N/A                                     | Flare Traversable LT? | N/A   | N/A   | Flare Traversable RT?       | N/A  |  |  |
| N/A                                     | Landing Length (in)   | N/A   | N/A   | DWS Provided?               | N/A  |  |  |
| N/A                                     | Landing Width (in)    | N/A   | N/A   | DWS Contrast?               | N/A  |  |  |
| N/A                                     | Landing Slope (%)     | N/A   | N/A   | DWS Length (in)             | N/A  |  |  |
| N/A                                     | Landing X Slope (%)   | N/A   | N/A   | DWS Full Width?             | N/A  |  |  |
| N/A                                     | Landing Curb? (Y/N)   | N/A   | N/A   | DWS Offset (in)             | N/A  |  |  |
| N/A                                     | Shared Landing?       | N/A   |       |                             |      |  |  |
| N/A                                     | Gutter Ponding?       | N/A   | N/A   | Gutter Slope (%)            | N/A  |  |  |
| N/A                                     | Gutter Lip Ht (in)    | N/A   | N/A   | Gutter X Slope (%)          | N/A  |  |  |
| N/A                                     | Painted X Walk1?      | No    | N/A   | Painted X Walk2?            | N/A  |  |  |
|                                         | X Walk 1 Direction    | To NW |       | X Walk 2 Direction          | N/A  |  |  |
| N/A                                     | X Walk 1 Width (in)   | N/A   | N/A   | X Walk 2 Width (in)         | N/A  |  |  |
|                                         | X Walk 1 Slope (%)    | 2.9   |       | X Walk 2 Slope (%)          | N/A  |  |  |
|                                         | X Walk 1 X Slope (%)  | 4.5   |       | X Walk 2 X Slope (%)        | N/A  |  |  |
| N/A                                     | Ramp inside XWalk1?   | N/A   | N/A   | Ramp inside XWalk2?         | N/A  |  |  |
|                                         | Road Slope (%)        | N/A   | N/A   | Clear Space?                | N/A  |  |  |
|                                         | Road X Slope (%)      | N/A   | N/A   | Clear Space to XWalk (in)   | N/A  |  |  |
| N/A                                     | Any Obstructions?     | N/A   | N/A   | Storm Grate/Utility Hazard? | N/A  |  |  |
|                                         | Obstruction Type      |       |       | Storm Grate/Utility Type    |      |  |  |
|                                         |                       | N/A   |       |                             | N/A  |  |  |
|                                         |                       |       | Yes   | Surface Condition? (G/P)    | Good |  |  |