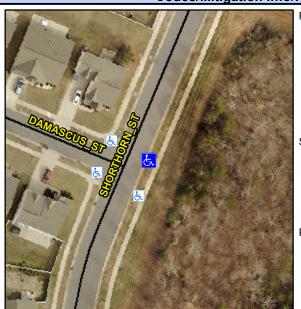

## **Access Compliance Report Public Rights-of-Way** (Curb Ramps)

Intersection ID: 49388 Main Street: SHORTHORN\_ST **Cross Street: DAMASCUS\_ST** Location: NE **Overall Compliance: No** ADA ID: 12E03D498BBA Ramp Type: Perp Initial Pass/Fail: Fail Severity Score: 21.25