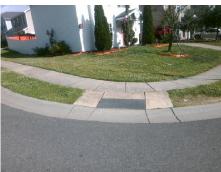

## **Access Compliance Report Public Rights-of-Way** (Curb Ramps)

Intersection ID: 49308 Main Street: PANGLE\_DR **Cross Street: JOSHUA\_LN** Location: NW

**Overall Compliance: No** ADA ID: 12E5BC50C2B2 Ramp Type: PerpDiag Initial Pass/Fail: Fail Severity Score: 46.25

Total Cost: 3200.00

| Field Measurements/Component Compliance |                       |      |      |                             |      |  |
|-----------------------------------------|-----------------------|------|------|-----------------------------|------|--|
| Compliance Description                  |                       | Data | Comp | liance Description          | Data |  |
| N/A                                     | Ramp Length (in)      | 45.0 | No   | Ramp Slope (%)              | 9.0  |  |
| No                                      | Ramp Width (in)       | 47.0 | No   | Ramp XSlope (%)             | 9.3  |  |
| N/A                                     | Flare Type LT         | N/A  | N/A  | Flare Type RT               | N/A  |  |
| N/A                                     | Flare Slope LT (%)    | N/A  | N/A  | Flare Slope RT (%)          | N/A  |  |
| N/A                                     | Flare Traversable LT? | N/A  | N/A  | Flare Traversable RT?       | N/A  |  |
| N/A                                     | Landing Length (in)   | N/A  | N/A  | DWS Provided?               | N/A  |  |
| N/A                                     | Landing Width (in)    | N/A  | N/A  | DWS Contrast?               | N/A  |  |
| N/A                                     | Landing Slope (%)     | N/A  | N/A  | DWS Length (in)             | N/A  |  |
| N/A                                     | Landing X Slope (%)   | N/A  | N/A  | DWS Full Width?             | N/A  |  |
| N/A                                     | Landing Curb? (Y/N)   | N/A  | N/A  | DWS Offset (in)             | N/A  |  |
| N/A                                     | Shared Landing?       | N/A  |      |                             |      |  |
| N/A                                     | Gutter Ponding?       | N/A  | N/A  | Gutter Slope (%)            | N/A  |  |
| N/A                                     | Gutter Lip Ht (in)    | N/A  | N/A  | Gutter X Slope (%)          | N/A  |  |
| N/A                                     | Painted X Walk1?      | No   | N/A  | Painted X Walk2?            | No   |  |
|                                         | X Walk 1 Direction    | To S |      | X Walk 2 Direction          | ТоЕ  |  |
| N/A                                     | X Walk 1 Width (in)   | N/A  | N/A  | X Walk 2 Width (in)         | N/A  |  |
|                                         | X Walk 1 Slope (%)    | 4.4  |      | X Walk 2 Slope (%)          | 1.1  |  |
|                                         | X Walk 1 X Slope (%)  | 6.7  |      | X Walk 2 X Slope (%)        | 5.6  |  |
| N/A                                     | Ramp inside XWalk1?   | N/A  | N/A  | Ramp inside XWalk2?         | N/A  |  |
|                                         | Road Slope (%)        | 7.2  | N/A  | Clear Space?                | N/A  |  |
|                                         | Road X Slope (%)      | 2.0  | N/A  | Clear Space to XWalk (in)   | N/A  |  |
| N/A                                     | Any Obstructions?     | N/A  | N/A  | Storm Grate/Utility Hazard? | N/A  |  |
|                                         | Obstruction Type      |      |      | Storm Grate/Utility Type    |      |  |
|                                         |                       | N/A  |      |                             | N/A  |  |
|                                         |                       |      | Yes  | Surface Condition? (G/P)    | Good |  |
| 20                                      |                       |      |      |                             |      |  |