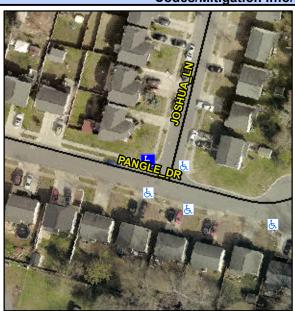

## **Access Compliance Report Public Rights-of-Way** (Curb Ramps)

Intersection ID: 49308 Main Street: PANGLE\_DR **Cross Street: JOSHUA\_LN** Location: NW

**Overall Compliance: No** ADA ID: 12E5BC50C2B2 Ramp Type: PerpDiag Initial Pass/Fail: Fail Severity Score: 46.25

## **Codes/Mitigation Info/Possible Solution**

Street 1 Name Stop Condition-Street 2 Street 2 Name Stop Condition-Street 1 **PANGLE DR** None **JOSHUA LN** StopSign

| Possible Solutions:                                                            |
|--------------------------------------------------------------------------------|
| Remove & Replace Curb Ramp With<br>Two New Directional Ramps or<br>Equivalent. |
| Surveyor Notes: N/A                                                            |
| PROW/ADA: Not Found, R304.5.1, R304.2.2, R304.5.3                              |
|                                                                                |