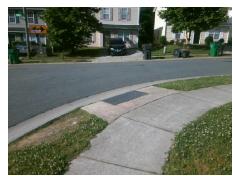

## **Access Compliance Report Public Rights-of-Way** (Curb Ramps)

Intersection ID: 49308 Main Street: PANGLE\_DR **Cross Street: JOSHUA\_LN** Location: NW

**Overall Compliance: No** ADA ID: 12E5BC50C2B2 Ramp Type: PerpDiag Initial Pass/Fail: Fail Severity Score: 46.25

Total Cost: 3200.00

| Field Measurements/Component Compliance |                       |      |      |                             |      |  |
|-----------------------------------------|-----------------------|------|------|-----------------------------|------|--|
| Compliance Description                  |                       | Data | Comp | liance Description          | Data |  |
| N/A                                     | Ramp Length (in)      | 45.0 | No   | Ramp Slope (%)              | 9.0  |  |
| No                                      | Ramp Width (in)       | 47.0 | No   | Ramp XSlope (%)             | 9.3  |  |
| N/A                                     | Flare Type LT         | N/A  | N/A  | Flare Type RT               | N/A  |  |
| N/A                                     | Flare Slope LT (%)    | N/A  | N/A  | Flare Slope RT (%)          | N/A  |  |
| N/A                                     | Flare Traversable LT? | N/A  | N/A  | Flare Traversable RT?       | N/A  |  |
| N/A                                     | Landing Length (in)   | N/A  | N/A  | DWS Provided?               | N/A  |  |
| N/A                                     | Landing Width (in)    | N/A  | N/A  | DWS Contrast?               | N/A  |  |
| N/A                                     | Landing Slope (%)     | N/A  | N/A  | DWS Length (in)             | N/A  |  |
| N/A                                     | Landing X Slope (%)   | N/A  | N/A  | DWS Full Width?             | N/A  |  |
| N/A                                     | Landing Curb? (Y/N)   | N/A  | N/A  | DWS Offset (in)             | N/A  |  |
| N/A                                     | Shared Landing?       | N/A  |      |                             |      |  |
| N/A                                     | Gutter Ponding?       | N/A  | N/A  | Gutter Slope (%)            | N/A  |  |
| N/A                                     | Gutter Lip Ht (in)    | N/A  | N/A  | Gutter X Slope (%)          | N/A  |  |
| N/A                                     | Painted X Walk1?      | No   | N/A  | Painted X Walk2?            | No   |  |
|                                         | X Walk 1 Direction    | To S |      | X Walk 2 Direction          | ТоЕ  |  |
| N/A                                     | X Walk 1 Width (in)   | N/A  | N/A  | X Walk 2 Width (in)         | N/A  |  |
|                                         | X Walk 1 Slope (%)    | 4.4  |      | X Walk 2 Slope (%)          | 1.1  |  |
|                                         | X Walk 1 X Slope (%)  | 6.7  |      | X Walk 2 X Slope (%)        | 5.6  |  |
| N/A                                     | Ramp inside XWalk1?   | N/A  | N/A  | Ramp inside XWalk2?         | N/A  |  |
|                                         | Road Slope (%)        | 7.2  | N/A  | Clear Space?                | N/A  |  |
|                                         | Road X Slope (%)      | 2.0  | N/A  | Clear Space to XWalk (in)   | N/A  |  |
| N/A                                     | Any Obstructions?     | N/A  | N/A  | Storm Grate/Utility Hazard? | N/A  |  |
|                                         | Obstruction Type      |      |      | Storm Grate/Utility Type    |      |  |
|                                         |                       | N/A  |      |                             | N/A  |  |
|                                         |                       |      | Yes  | Surface Condition? (G/P)    | Good |  |
| 20                                      |                       |      |      |                             |      |  |