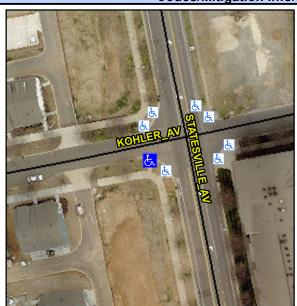

## Access Compliance Report Public Rights-of-Way (Curb Ramps)

Intersection ID: 9489 Main Street: STATESVILLE\_AV Cross Street: KOHLER\_AV Location: SW

ADA ID: 12ED39A5454F Ramp Type: Perp Initial Pass/Fail: Fail Overall Compliance: No Severity Score: 8.75