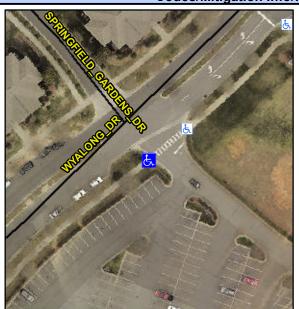

## Access Compliance Report Public Rights-of-Way (Curb Ramps)

Intersection ID: 50023 Main Street: SPRINGFIELD\_GARDENS\_DR Cross Street: WYALONG\_DR Location: SE

ADA ID: 12F13999381A Ramp Type: Perp Initial Pass/Fail: Fail Overall Compliance: No Severity Score: 12.5

## Field Measurements/Component Compliance

Street 1 Name ENTRANCE
Stop Condition-Street 2 StopSign
Street 2 Name N/A
Stop Condition-Street 1 N/A

Total Cost:

1850.00

| Field Measurements/Component Compliance |                       |       |      |        |                       |      |
|-----------------------------------------|-----------------------|-------|------|--------|-----------------------|------|
| Compliance Description                  |                       | Data  | Comp | liance | Description           | Data |
| N/A                                     | Ramp Length (in)      | 108.0 | No   | Ramp   | Slope (%)             | 8.4  |
| Yes                                     | Ramp Width (in)       | 71.0  | Yes  | Ramp   | XSlope (%)            | 1.4  |
| N/A                                     | Flare Type LT         | N/A   | N/A  | Flare  | Type RT               | N/A  |
| N/A                                     | Flare Slope LT (%)    | N/A   | N/A  | Flare  | Slope RT (%)          | N/A  |
| N/A                                     | Flare Traversable LT? | N/A   | N/A  | Flare  | Traversable RT?       | N/A  |
| N/A                                     | Landing Length (in)   | N/A   | N/A  | DWS    | Provided?             | N/A  |
| N/A                                     | Landing Width (in)    | N/A   | N/A  | DWS    | Contrast?             | N/A  |
| N/A                                     | Landing Slope (%)     | N/A   | N/A  | DWS    | Length (in)           | N/A  |
| N/A                                     | Landing X Slope (%)   | N/A   | N/A  | DWS    | Full Width?           | N/A  |
| N/A                                     | Landing Curb? (Y/N)   | N/A   | N/A  | DWS    | Offset (in)           | N/A  |
| N/A                                     | Shared Landing?       | N/A   |      |        |                       |      |
| N/A                                     | Gutter Ponding?       | N/A   | N/A  | Gutte  | r Slope (%)           | N/A  |
| N/A                                     | Gutter Lip Ht (in)    | N/A   | N/A  | Gutte  | r X Slope (%)         | N/A  |
| N/A                                     | Painted X Walk1?      | Yes   | N/A  | Painte | ed X Walk2?           | N/A  |
|                                         | X Walk 1 Direction    | To NE |      | X Wa   | lk 2 Direction        | N/A  |
| N/A                                     | X Walk 1 Width (in)   | 70.0  | N/A  | X Wa   | lk 2 Width (in)       | N/A  |
|                                         | X Walk 1 Slope (%)    | 3.2   |      | X Wa   | lk 2 Slope (%)        | N/A  |
|                                         | X Walk 1 X Slope (%)  | 3.4   |      | X Wa   | lk 2 X Slope (%)      | N/A  |
| N/A                                     | Ramp inside XWalk1?   | Yes   | N/A  | Ramp   | inside XWalk2?        | N/A  |
|                                         | Road Slope (%)        | N/A   | N/A  | Clear  | Space?                | N/A  |
|                                         | Road X Slope (%)      | N/A   | N/A  | Clear  | Space to XWalk (in)   | N/A  |
| N/A                                     | Any Obstructions?     | N/A   | N/A  | Storm  | Grate/Utility Hazard? | N/A  |
|                                         | Obstruction Type      |       |      | Storm  | Grate/Utility Type    |      |
|                                         |                       | N/A   |      |        |                       | N/A  |
|                                         |                       |       | Yes  | Surfa  | ce Condition? (G/P)   | Good |
|                                         |                       |       |      |        |                       |      |