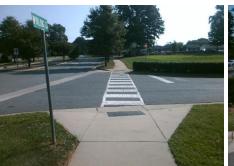

## Access Compliance Report Public Rights-of-Way (Curb Ramps)

Intersection ID: 50023 Main Street: SPRINGFIELD\_GARDENS\_DR Cross Street: WYALONG\_DR Location: SE

ADA ID: 12F13999381A Ramp Type: Perp Initial Pass/Fail: Fail Overall Compliance: No Severity Score: 12.5

## Field Measurements/Component Compliance

Street 1 Name ENTRANCE
Stop Condition-Street 2 StopSign
Street 2 Name N/A
Stop Condition-Street 1 N/A

Total Cost:

1850.00

| Field Measurements/Component Compliance |                       |       |      |        |                       |      |
|-----------------------------------------|-----------------------|-------|------|--------|-----------------------|------|
| Compliance Description                  |                       | Data  | Comp | liance | Description           | Data |
| N/A                                     | Ramp Length (in)      | 108.0 | No   | Ramp   | Slope (%)             | 8.4  |
| Yes                                     | Ramp Width (in)       | 71.0  | Yes  | Ramp   | XSlope (%)            | 1.4  |
| N/A                                     | Flare Type LT         | N/A   | N/A  | Flare  | Type RT               | N/A  |
| N/A                                     | Flare Slope LT (%)    | N/A   | N/A  | Flare  | Slope RT (%)          | N/A  |
| N/A                                     | Flare Traversable LT? | N/A   | N/A  | Flare  | Traversable RT?       | N/A  |
| N/A                                     | Landing Length (in)   | N/A   | N/A  | DWS    | Provided?             | N/A  |
| N/A                                     | Landing Width (in)    | N/A   | N/A  | DWS    | Contrast?             | N/A  |
| N/A                                     | Landing Slope (%)     | N/A   | N/A  | DWS    | Length (in)           | N/A  |
| N/A                                     | Landing X Slope (%)   | N/A   | N/A  | DWS    | Full Width?           | N/A  |
| N/A                                     | Landing Curb? (Y/N)   | N/A   | N/A  | DWS    | Offset (in)           | N/A  |
| N/A                                     | Shared Landing?       | N/A   |      |        |                       |      |
| N/A                                     | Gutter Ponding?       | N/A   | N/A  | Gutte  | r Slope (%)           | N/A  |
| N/A                                     | Gutter Lip Ht (in)    | N/A   | N/A  | Gutte  | r X Slope (%)         | N/A  |
| N/A                                     | Painted X Walk1?      | Yes   | N/A  | Painte | ed X Walk2?           | N/A  |
|                                         | X Walk 1 Direction    | To NE |      | X Wa   | lk 2 Direction        | N/A  |
| N/A                                     | X Walk 1 Width (in)   | 70.0  | N/A  | X Wa   | lk 2 Width (in)       | N/A  |
|                                         | X Walk 1 Slope (%)    | 3.2   |      | X Wa   | lk 2 Slope (%)        | N/A  |
|                                         | X Walk 1 X Slope (%)  | 3.4   |      | X Wa   | lk 2 X Slope (%)      | N/A  |
| N/A                                     | Ramp inside XWalk1?   | Yes   | N/A  | Ramp   | inside XWalk2?        | N/A  |
|                                         | Road Slope (%)        | N/A   | N/A  | Clear  | Space?                | N/A  |
|                                         | Road X Slope (%)      | N/A   | N/A  | Clear  | Space to XWalk (in)   | N/A  |
| N/A                                     | Any Obstructions?     | N/A   | N/A  | Storm  | Grate/Utility Hazard? | N/A  |
|                                         | Obstruction Type      |       |      | Storm  | Grate/Utility Type    |      |
|                                         |                       | N/A   |      |        |                       | N/A  |
|                                         |                       |       | Yes  | Surfa  | ce Condition? (G/P)   | Good |
|                                         |                       |       |      |        |                       |      |