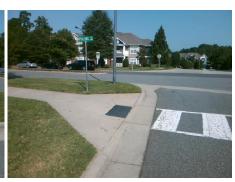

## Access Compliance Report Public Rights-of-Way (Curb Ramps)

Intersection ID: 50023 Main Street: SPRINGFIELD\_GARDENS\_DR Cross Street: WYALONG\_DR Location: SE

ADA ID: 12F13999381A Ramp Type: Perp Initial Pass/Fail: Fail Overall Compliance: No Severity Score: 12.5

## Field Measurements/Component Compliance

Street 1 Name ENTRANCE
Stop Condition-Street 2 StopSign
Street 2 Name N/A
Stop Condition-Street 1 N/A

Total Cost:

1850.00

| Field Measurements/Component Compliance |                       |       |      |        |                       |      |
|-----------------------------------------|-----------------------|-------|------|--------|-----------------------|------|
| Compliance Description                  |                       | Data  | Comp | liance | Description           | Data |
| N/A                                     | Ramp Length (in)      | 108.0 | No   | Ramp   | Slope (%)             | 8.4  |
| Yes                                     | Ramp Width (in)       | 71.0  | Yes  | Ramp   | XSlope (%)            | 1.4  |
| N/A                                     | Flare Type LT         | N/A   | N/A  | Flare  | Type RT               | N/A  |
| N/A                                     | Flare Slope LT (%)    | N/A   | N/A  | Flare  | Slope RT (%)          | N/A  |
| N/A                                     | Flare Traversable LT? | N/A   | N/A  | Flare  | Traversable RT?       | N/A  |
| N/A                                     | Landing Length (in)   | N/A   | N/A  | DWS    | Provided?             | N/A  |
| N/A                                     | Landing Width (in)    | N/A   | N/A  | DWS    | Contrast?             | N/A  |
| N/A                                     | Landing Slope (%)     | N/A   | N/A  | DWS    | Length (in)           | N/A  |
| N/A                                     | Landing X Slope (%)   | N/A   | N/A  | DWS    | Full Width?           | N/A  |
| N/A                                     | Landing Curb? (Y/N)   | N/A   | N/A  | DWS    | Offset (in)           | N/A  |
| N/A                                     | Shared Landing?       | N/A   |      |        |                       |      |
| N/A                                     | Gutter Ponding?       | N/A   | N/A  | Gutte  | r Slope (%)           | N/A  |
| N/A                                     | Gutter Lip Ht (in)    | N/A   | N/A  | Gutte  | r X Slope (%)         | N/A  |
| N/A                                     | Painted X Walk1?      | Yes   | N/A  | Painte | ed X Walk2?           | N/A  |
|                                         | X Walk 1 Direction    | To NE |      | X Wa   | lk 2 Direction        | N/A  |
| N/A                                     | X Walk 1 Width (in)   | 70.0  | N/A  | X Wa   | lk 2 Width (in)       | N/A  |
|                                         | X Walk 1 Slope (%)    | 3.2   |      | X Wa   | lk 2 Slope (%)        | N/A  |
|                                         | X Walk 1 X Slope (%)  | 3.4   |      | X Wa   | lk 2 X Slope (%)      | N/A  |
| N/A                                     | Ramp inside XWalk1?   | Yes   | N/A  | Ramp   | inside XWalk2?        | N/A  |
|                                         | Road Slope (%)        | N/A   | N/A  | Clear  | Space?                | N/A  |
|                                         | Road X Slope (%)      | N/A   | N/A  | Clear  | Space to XWalk (in)   | N/A  |
| N/A                                     | Any Obstructions?     | N/A   | N/A  | Storm  | Grate/Utility Hazard? | N/A  |
|                                         | Obstruction Type      |       |      | Storm  | Grate/Utility Type    |      |
|                                         |                       | N/A   |      |        |                       | N/A  |
|                                         |                       |       | Yes  | Surfa  | ce Condition? (G/P)   | Good |
|                                         |                       |       |      |        |                       |      |