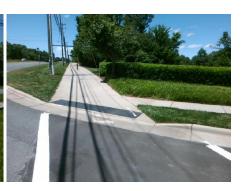

## Field Measurements/Component Compliance

Street 1 Name GREEN RIDGE DR
Stop Condition-Street 1 YieldSign
Street 2 Name N/A
Stop Condition-Street 2 N/A

Possible Solutions:

Remove & Replace Entire Ramp.

Surveyor Notes:

N/A

PROW/ADA:

R304.5.3

Yes No N/A 1600.00

Compliance Description Data Compliance Description Data N/A Grade Break? N/A Ramp Length (in) 33.0 N/A 120.0 N/A Yes Ramp Width (in) Grade Break Slope (%) 0.0 N/A Ramp Slope (%) 5.1 Grade Break XSlope (%) 0.0 Ramp XSlope (%) 4.0 Flare Type LT N/A N/A Flare Type RT N/A Flare Slope LT (%) N/A N/A Flare Slope RT (%) 0.0 Flare Traversable LT? N/A N/A Flare Traversable RT? N/A 0.0 N/A **DWS Provided?** Landing Length (in) N/A N/A **DWS Contrast?** Landing Width (in) 0.0 N/A Landing Slope (%) 0.0 N/A DWS Length (in) N/A N/A Landing X Slope (%) 0.0 DWS Full Width? N/A Landing Curb? (Y/N) N/A N/A DWS Offset LT (in) N/A Shared Landing? N/A N/A DWS Offset RT (in) N/A **Gutter Ponding?** 0.0 N/A Gutter Slope (%) N/A Gutter Lip Ht (in) 0.0 N/A Gutter X Slope (%) N/A Painted X Walk1? Yes Road Slope (%) 0.8 To E X Walk 1 Direction Road X Slope (%) 0.5 X Walk 1 Width (in) 115.0 Clear Space? N/A X Walk 1 Slope (%) 8.0 N/A N/A Clear Space to XWalk (in) X Walk 1 X Slope (%) 0.5 N/A Storm Grate/Utility Hazard? N/A Ramp inside XWalk1? Storm Grate/Utility Type Yes N/A Any Obstructions? N/A **Obstruction Type** Surface Condition? (G/P) Yes Good N/A N/A 15.9 Curb Slope (%)