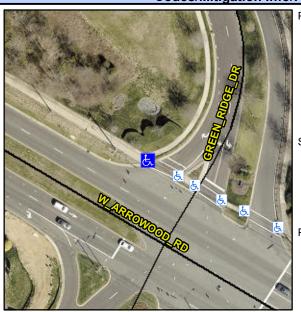

## Access Compliance Report Public Rights-of-Way (Curb Ramps)

Intersection ID: 20986 Main Street: W\_ARROWOOD\_RD Cross Street: GREEN\_RIDGE\_DR Location: NW

ADA ID: 12F35AE14FE4 Ramp Type: Directional1 Initial Pass/Fail: Fail Overall Compliance: No Severity Score: 1.25

## Field Measurements/Component Compliance

Street 1 Name GREEN RIDGE DR
Stop Condition-Street 1 YieldSign
Street 2 Name N/A
Stop Condition-Street 2 N/A

Possible Solutions:

Remove & Replace Entire Ramp.

Surveyor Notes: