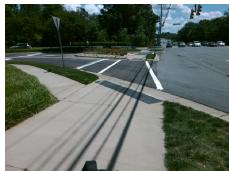

## Field Measurements/Component Compliance

Street 1 Name GREEN RIDGE DR
Stop Condition-Street 1 YieldSign
Street 2 Name N/A
Stop Condition-Street 2 N/A

Possible Solutions:

Remove & Replace Entire Ramp.

Surveyor Notes:

N/A

PROW/ADA:

R304.5.3

Yes No N/A 1600.00

Compliance Description Data Compliance Description Data N/A Grade Break? N/A Ramp Length (in) 33.0 N/A 120.0 N/A Yes Ramp Width (in) Grade Break Slope (%) 0.0 N/A Ramp Slope (%) 5.1 Grade Break XSlope (%) 0.0 Ramp XSlope (%) 4.0 Flare Type LT N/A N/A Flare Type RT N/A Flare Slope LT (%) N/A N/A Flare Slope RT (%) 0.0 Flare Traversable LT? N/A N/A Flare Traversable RT? N/A 0.0 N/A **DWS Provided?** Landing Length (in) N/A N/A **DWS Contrast?** Landing Width (in) 0.0 N/A Landing Slope (%) 0.0 N/A DWS Length (in) N/A N/A Landing X Slope (%) 0.0 DWS Full Width? N/A Landing Curb? (Y/N) N/A N/A DWS Offset LT (in) N/A Shared Landing? N/A N/A DWS Offset RT (in) N/A **Gutter Ponding?** 0.0 N/A Gutter Slope (%) N/A Gutter Lip Ht (in) 0.0 N/A Gutter X Slope (%) N/A Painted X Walk1? Yes Road Slope (%) 0.8 To E X Walk 1 Direction Road X Slope (%) 0.5 X Walk 1 Width (in) 115.0 Clear Space? N/A X Walk 1 Slope (%) 8.0 N/A N/A Clear Space to XWalk (in) X Walk 1 X Slope (%) 0.5 N/A Storm Grate/Utility Hazard? N/A Ramp inside XWalk1? Storm Grate/Utility Type Yes N/A Any Obstructions? N/A **Obstruction Type** Surface Condition? (G/P) Yes Good N/A N/A 15.9 Curb Slope (%)