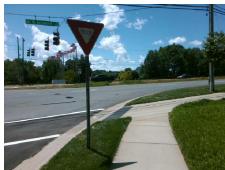

## Field Measurements/Component Compliance

Street 1 Name GREEN RIDGE DR
Stop Condition-Street 1 YieldSign
Street 2 Name N/A
Stop Condition-Street 2 N/A

Possible Solutions:

Remove & Replace Entire Ramp.

Surveyor Notes: