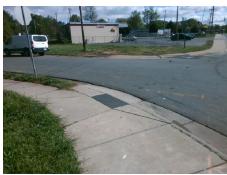

Codes/Mitigation Info/Possible Solution

Field Measurements/Component Compliance

Street 1 Name
Stop Condition-Street 1
Street 2 Name
Stop Condition-Street 2

S HOSKINS RD None BROOKWAY DR StopSign Possible Solutions:

Remove & Replace Curb Ramp With
Two New Directional Ramps or
Equivalent.

Surveyor Notes:

LT RP < 5%

PROW/ADA:

Not Found, R304.5.1, R304.5.3

Total Cost: \$ 3200.00

| Field Measurements/Component Compilance |                       |       |                        |                             |       |
|-----------------------------------------|-----------------------|-------|------------------------|-----------------------------|-------|
| Compliance Description                  |                       | Data  | Compliance Description |                             | Data  |
| N/A                                     | Ramp Length (in)      | 25.0  | Yes                    | BlendTrans Slope (%)        | 4.2   |
| No                                      | Ramp Width (in)       | 47.0  | No                     | BlendTrans XSlope (%)       | 3.2   |
| N/A                                     | Flare Type LT         | N/A   | N/A                    | Flare Type RT               | N/A   |
| N/A                                     | Flare Slope LT (%)    | N/A   | N/A                    | Flare Slope RT (%)          | N/A   |
| N/A                                     | Flare Traversable LT? | N/A   | N/A                    | Flare Traversable RT?       | N/A   |
| N/A                                     | Landing Length (in)   | N/A   | N/A                    | DWS Provided?               | N/A   |
| N/A                                     | Landing Width (in)    | N/A   | N/A                    | DWS Contrast?               | N/A   |
| N/A                                     | Landing Slope (%)     | N/A   | N/A                    | DWS Length (in)             | N/A   |
| N/A                                     | Landing X Slope (%)   | N/A   | N/A                    | DWS Full Width?             | N/A   |
| N/A                                     | Landing Curb? (Y/N)   | N/A   | N/A                    | DWS Offset (in)             | N/A   |
| N/A                                     | Shared Landing?       | N/A   |                        |                             |       |
| N/A                                     | Gutter Ponding?       | N/A   | N/A                    | Gutter Slope (%)            | N/A   |
| N/A                                     | Gutter Lip Ht (in)    | N/A   | N/A                    | Gutter X Slope (%)          | N/A   |
| N/A                                     | Painted X Walk1?      | No    | N/A                    | Painted X Walk2?            | No    |
|                                         | X Walk 1 Direction    | To SE |                        | X Walk 2 Direction          | To NE |
|                                         | X Walk 1 Width (in)   | N/A   |                        | X Walk 2 Width (in)         | N/A   |
|                                         | X Walk 1 Slope (%)    | 1.1   |                        | X Walk 2 Slope (%)          | 4.5   |
|                                         | X Walk 1 X Slope (%)  | 3.4   |                        | X Walk 2 X Slope (%)        | 1.3   |
| N/A                                     | Ramp inside XWalk1?   | N/A   | N/A                    | Ramp inside XWalk2?         | N/A   |
|                                         | Road Slope (%)        | 3.0   |                        | Clear Space?                | N/A   |
|                                         | Road X Slope (%)      | 3.4   | N/A                    | Clear Space to XWalk (in)   | N/A   |
| N/A                                     | Any Obstructions?     | N/A   | N/A                    | Storm Grate/Utility Hazard? | N/A   |
|                                         | Obstruction Type      |       |                        | Storm Grate/Utility Type    |       |