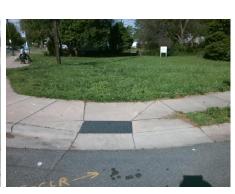

Codes/Mitigation Info/Possible Solution

Field Measurements/Component Compliance

Street 1 Name
Stop Condition-Street 1
Street 2 Name
Stop Condition-Street 2

S HOSKINS RD None BROOKWAY DR StopSign Possible Solutions:

Remove & Replace Curb Ramp With
Two New Directional Ramps or
Equivalent.

Surveyor Notes:

LT RP < 5%

PROW/ADA:

Not Found, R304.5.1, R304.5.3

Total Cost: \$ 3200.00

| Field Measurements/Component Compilance |                       |       |                        |                             |       |
|-----------------------------------------|-----------------------|-------|------------------------|-----------------------------|-------|
| Compliance Description                  |                       | Data  | Compliance Description |                             | Data  |
| N/A                                     | Ramp Length (in)      | 25.0  | Yes                    | BlendTrans Slope (%)        | 4.2   |
| No                                      | Ramp Width (in)       | 47.0  | No                     | BlendTrans XSlope (%)       | 3.2   |
| N/A                                     | Flare Type LT         | N/A   | N/A                    | Flare Type RT               | N/A   |
| N/A                                     | Flare Slope LT (%)    | N/A   | N/A                    | Flare Slope RT (%)          | N/A   |
| N/A                                     | Flare Traversable LT? | N/A   | N/A                    | Flare Traversable RT?       | N/A   |
| N/A                                     | Landing Length (in)   | N/A   | N/A                    | DWS Provided?               | N/A   |
| N/A                                     | Landing Width (in)    | N/A   | N/A                    | DWS Contrast?               | N/A   |
| N/A                                     | Landing Slope (%)     | N/A   | N/A                    | DWS Length (in)             | N/A   |
| N/A                                     | Landing X Slope (%)   | N/A   | N/A                    | DWS Full Width?             | N/A   |
| N/A                                     | Landing Curb? (Y/N)   | N/A   | N/A                    | DWS Offset (in)             | N/A   |
| N/A                                     | Shared Landing?       | N/A   |                        |                             |       |
| N/A                                     | Gutter Ponding?       | N/A   | N/A                    | Gutter Slope (%)            | N/A   |
| N/A                                     | Gutter Lip Ht (in)    | N/A   | N/A                    | Gutter X Slope (%)          | N/A   |
| N/A                                     | Painted X Walk1?      | No    | N/A                    | Painted X Walk2?            | No    |
|                                         | X Walk 1 Direction    | To SE |                        | X Walk 2 Direction          | To NE |
|                                         | X Walk 1 Width (in)   | N/A   |                        | X Walk 2 Width (in)         | N/A   |
|                                         | X Walk 1 Slope (%)    | 1.1   |                        | X Walk 2 Slope (%)          | 4.5   |
|                                         | X Walk 1 X Slope (%)  | 3.4   |                        | X Walk 2 X Slope (%)        | 1.3   |
| N/A                                     | Ramp inside XWalk1?   | N/A   | N/A                    | Ramp inside XWalk2?         | N/A   |
|                                         | Road Slope (%)        | 3.0   |                        | Clear Space?                | N/A   |
|                                         | Road X Slope (%)      | 3.4   | N/A                    | Clear Space to XWalk (in)   | N/A   |
| N/A                                     | Any Obstructions?     | N/A   | N/A                    | Storm Grate/Utility Hazard? | N/A   |
|                                         | Obstruction Type      |       |                        | Storm Grate/Utility Type    |       |