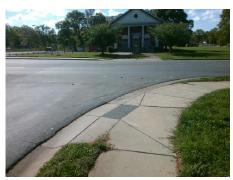

Codes/Mitigation Info/Possible Solution

Field Measurements/Component Compliance

Street 1 Name
Stop Condition-Street 1
Street 2 Name
Stop Condition-Street 2

S HOSKINS RD None BROOKWAY DR StopSign Possible Solutions:

Remove & Replace Curb Ramp With
Two New Directional Ramps or
Equivalent.

Surveyor Notes:

LT RP < 5%

PROW/ADA:

Not Found, R304.5.1, R304.5.3

Total Cost: \$ 3200.00

| Field Measurements/Component Compilance |                       |       |                        |                             |       |
|-----------------------------------------|-----------------------|-------|------------------------|-----------------------------|-------|
| Compliance Description                  |                       | Data  | Compliance Description |                             | Data  |
| N/A                                     | Ramp Length (in)      | 25.0  | Yes                    | BlendTrans Slope (%)        | 4.2   |
| No                                      | Ramp Width (in)       | 47.0  | No                     | BlendTrans XSlope (%)       | 3.2   |
| N/A                                     | Flare Type LT         | N/A   | N/A                    | Flare Type RT               | N/A   |
| N/A                                     | Flare Slope LT (%)    | N/A   | N/A                    | Flare Slope RT (%)          | N/A   |
| N/A                                     | Flare Traversable LT? | N/A   | N/A                    | Flare Traversable RT?       | N/A   |
| N/A                                     | Landing Length (in)   | N/A   | N/A                    | DWS Provided?               | N/A   |
| N/A                                     | Landing Width (in)    | N/A   | N/A                    | DWS Contrast?               | N/A   |
| N/A                                     | Landing Slope (%)     | N/A   | N/A                    | DWS Length (in)             | N/A   |
| N/A                                     | Landing X Slope (%)   | N/A   | N/A                    | DWS Full Width?             | N/A   |
| N/A                                     | Landing Curb? (Y/N)   | N/A   | N/A                    | DWS Offset (in)             | N/A   |
| N/A                                     | Shared Landing?       | N/A   |                        |                             |       |
| N/A                                     | Gutter Ponding?       | N/A   | N/A                    | Gutter Slope (%)            | N/A   |
| N/A                                     | Gutter Lip Ht (in)    | N/A   | N/A                    | Gutter X Slope (%)          | N/A   |
| N/A                                     | Painted X Walk1?      | No    | N/A                    | Painted X Walk2?            | No    |
|                                         | X Walk 1 Direction    | To SE |                        | X Walk 2 Direction          | To NE |
|                                         | X Walk 1 Width (in)   | N/A   |                        | X Walk 2 Width (in)         | N/A   |
|                                         | X Walk 1 Slope (%)    | 1.1   |                        | X Walk 2 Slope (%)          | 4.5   |
|                                         | X Walk 1 X Slope (%)  | 3.4   |                        | X Walk 2 X Slope (%)        | 1.3   |
| N/A                                     | Ramp inside XWalk1?   | N/A   | N/A                    | Ramp inside XWalk2?         | N/A   |
|                                         | Road Slope (%)        | 3.0   |                        | Clear Space?                | N/A   |
|                                         | Road X Slope (%)      | 3.4   | N/A                    | Clear Space to XWalk (in)   | N/A   |
| N/A                                     | Any Obstructions?     | N/A   | N/A                    | Storm Grate/Utility Hazard? | N/A   |
|                                         | Obstruction Type      |       |                        | Storm Grate/Utility Type    |       |