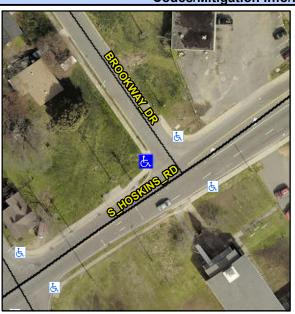

## Access Compliance Report Public Rights-of-Way (Curb Ramps)

N/A

7.5

Good

Intersection ID: 8087Main Street:BROOKWAY\_DRCross Street:S\_HOSKINS\_RDLocation:NWADA ID: 12FD749FB900Ramp Type:BlendTrans1Initial Pass/Fail:FailOverall Compliance:NoSeverity Score:10