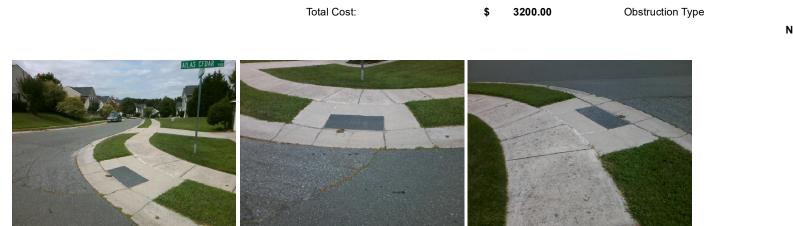

## Access Compliance Report Public Rights-of-Way (Curb Ramps)

Good

|                                                                                                                 |                                          | -                             | -       | -                                       |                       |           |                             |                             |       |
|-----------------------------------------------------------------------------------------------------------------|------------------------------------------|-------------------------------|---------|-----------------------------------------|-----------------------|-----------|-----------------------------|-----------------------------|-------|
| Intersection ID: 31705                                                                                          | Main Str                                 | Main Street: ATLAS_CEDAR_DR   |         |                                         | CARPENTARIA_CT        | Location: | NW                          |                             |       |
| ADA ID: 12FD903ECCB1                                                                                            | Ramp Ty                                  | Ramp Type: PerpDiag           |         |                                         | ail: Fail Overall (   | nce: N    | o Severity Score:           | 10                          |       |
| Codes/Mitigation Info/Possible Solution                                                                         |                                          |                               |         | Field Measurements/Component Compliance |                       |           |                             |                             |       |
|                                                                                                                 | te t | Possible Solutions:           |         | Compliance Description                  |                       |           | Data Compliance Description |                             |       |
|                                                                                                                 |                                          | Remove & Replace Curb Ramp    | With    | N/A                                     | Ramp Length (in)      | 47.0      | Yes                         | Ramp Slope (%)              | 7.7   |
|                                                                                                                 |                                          | Two New Directional Ramps or  |         | No                                      | Ramp Width (in)       | 43.5      | No                          | Ramp XSlope (%)             | 3.8   |
|                                                                                                                 |                                          | Equivalent.                   |         | N/A                                     | Flare Type LT         | N/A       | N/A                         | Flare Type RT               | N/A   |
|                                                                                                                 |                                          | 4                             |         | N/A                                     | Flare Slope LT (%)    | N/A       | N/A                         | Flare Slope RT (%)          | N/A   |
|                                                                                                                 |                                          |                               |         | N/A                                     | Flare Traversable LT? | N/A       | N/A                         | Flare Traversable RT?       | N/A   |
|                                                                                                                 |                                          |                               |         | N/A                                     | Landing Length (in)   | N/A       | N/A                         | DWS Provided?               | N/A   |
| CARPENTARIA OT                                                                                                  |                                          | Surveyor Notes:               |         | N/A                                     | Landing Width (in)    | N/A       | N/A                         | DWS Contrast?               | N/A   |
|                                                                                                                 |                                          | N/A                           |         | N/A                                     | Landing Slope (%)     | N/A       | N/A                         | DWS Length (in)             | N/A   |
|                                                                                                                 |                                          |                               |         | N/A                                     | Landing X Slope (%)   | N/A       | N/A                         | DWS Full Width?             | N/A   |
| the second se |                                          |                               |         | N/A                                     | Landing Curb? (Y/N)   | N/A       | N/A                         | DWS Offset (in)             | N/A   |
|                                                                                                                 |                                          |                               |         | N/A                                     | Shared Landing?       | N/A       |                             |                             |       |
|                                                                                                                 | A MANNE                                  | PROW/ADA:                     |         | N/A                                     | Gutter Ponding?       | N/A       | N/A                         | Gutter Slope (%)            | N/A   |
|                                                                                                                 | ER MAN                                   | Not Found, R304.5.1, R304.5.3 |         | N/A                                     | Gutter Lip Ht (in)    | N/A       | N/A                         | Gutter X Slope (%)          | N/A   |
|                                                                                                                 |                                          | ,,                            |         | N/A                                     | Painted X Walk1?      | No        | N/A                         | Painted X Walk2?            | No    |
|                                                                                                                 |                                          |                               |         |                                         | X Walk 1 Direction    | To SE     |                             | X Walk 2 Direction          | To SW |
|                                                                                                                 |                                          |                               |         | N/A                                     | X Walk 1 Width (in)   | N/A       | N/A                         | X Walk 2 Width (in)         | N/A   |
| Street 1 Name                                                                                                   | CARPENTARIA CT                           | _                             |         |                                         | X Walk 1 Slope (%)    | 7.5       |                             | X Walk 2 Slope (%)          | 4.7   |
| Stop Condition-Street 2                                                                                         | StopSign                                 |                               |         |                                         | X Walk 1 X Slope (%)  | 1.9       |                             | X Walk 2 X Slope (%)        | 7.7   |
| Street 2 Name                                                                                                   | ATLAS CEDAR DR                           |                               |         | N/A                                     | Ramp inside XWalk1?   | N/A       | N/A                         | Ramp inside XWalk2?         | N/A   |
| Stop Condition-Street 1                                                                                         | None                                     |                               |         |                                         | Road Slope (%)        | 2.4       | N/A                         | Clear Space?                | N/A   |
|                                                                                                                 |                                          |                               |         |                                         | Road X Slope (%)      | 9.2       | N/A                         | Clear Space to XWalk (in)   | N/A   |
|                                                                                                                 |                                          |                               |         | N/A                                     | Any Obstructions?     | N/A       | N/A                         | Storm Grate/Utility Hazard? | N/A   |
|                                                                                                                 |                                          | Total Cost: \$                | 3200.00 |                                         | Obstruction Type      |           |                             | Storm Grate/Utility Type    |       |
|                                                                                                                 |                                          |                               |         |                                         |                       | N/A       |                             |                             | N/A   |
|                                                                                                                 |                                          |                               |         |                                         |                       |           |                             |                             |       |

**Yes** Surface Condition? (G/P)