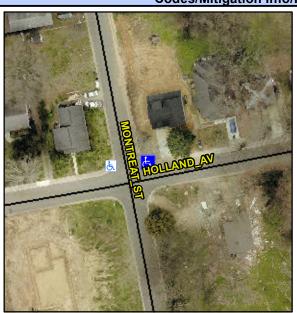

## Access Compliance Report Public Rights-of-Way (Curb Ramps)

Intersection ID: 8696 Main Street: HOLLAND\_AV Cross Street: MONTREAT\_ST Location: NE

ADA ID: 13009B660813 Ramp Type: Perp Initial Pass/Fail: Fail Overall Compliance: No Severity Score: 43.75

## Field Measurements/Component Compliance

| Street 1 Name           | MONTREAT ST |
|-------------------------|-------------|
| Stop Condition-Street 2 | StopSign    |
| Street 2 Name           | N/A         |
| Stop Condition-Street 1 | N/A         |