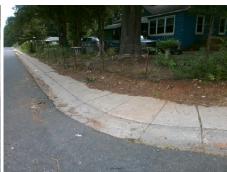

| Total Cost: | \$<br>1850.0 |
|-------------|--------------|

| Field Measurements/Component Compliance |                       |      |      |                             |      |  |  |
|-----------------------------------------|-----------------------|------|------|-----------------------------|------|--|--|
| Compl                                   | iance Description     | Data | Comp | liance Description          | Data |  |  |
| N/A                                     | Ramp Length (in)      | 49.0 | No   | Ramp Slope (%)              | 13.1 |  |  |
| No                                      | Ramp Width (in)       | 35.5 | No   | Ramp XSlope (%)             | 3.3  |  |  |
| N/A                                     | Flare Type LT         | N/A  | N/A  | Flare Type RT               | N/A  |  |  |
| N/A                                     | Flare Slope LT (%)    | N/A  | N/A  | Flare Slope RT (%)          | N/A  |  |  |
| N/A                                     | Flare Traversable LT? | N/A  | N/A  | Flare Traversable RT?       | N/A  |  |  |
| N/A                                     | Landing Length (in)   | N/A  | N/A  | DWS Provided?               | N/A  |  |  |
| N/A                                     | Landing Width (in)    | N/A  | N/A  | DWS Contrast?               | N/A  |  |  |
| N/A                                     | Landing Slope (%)     | N/A  | N/A  | DWS Length (in)             | N/A  |  |  |
| N/A                                     | Landing X Slope (%)   | N/A  | N/A  | DWS Full Width?             | N/A  |  |  |
| N/A                                     | Landing Curb? (Y/N)   | N/A  | N/A  | DWS Offset (in)             | N/A  |  |  |
| N/A                                     | Shared Landing?       | N/A  |      |                             |      |  |  |
| N/A                                     | Gutter Ponding?       | N/A  | N/A  | Gutter Slope (%)            | N/A  |  |  |
| N/A                                     | Gutter Lip Ht (in)    | N/A  | N/A  | Gutter X Slope (%)          | N/A  |  |  |
| N/A                                     | Painted X Walk1?      | No   | N/A  | Painted X Walk2?            | N/A  |  |  |
|                                         | X Walk 1 Direction    | To W |      | X Walk 2 Direction          | N/A  |  |  |
| N/A                                     | X Walk 1 Width (in)   | N/A  | N/A  | X Walk 2 Width (in)         | N/A  |  |  |
|                                         | X Walk 1 Slope (%)    | 0.2  |      | X Walk 2 Slope (%)          | N/A  |  |  |
|                                         | X Walk 1 X Slope (%)  | 2.3  |      | X Walk 2 X Slope (%)        | N/A  |  |  |
| N/A                                     | Ramp inside XWalk1?   | N/A  | N/A  | Ramp inside XWalk2?         | N/A  |  |  |
|                                         | Road Slope (%)        | N/A  | N/A  | Clear Space?                | N/A  |  |  |
|                                         | Road X Slope (%)      | N/A  | N/A  | Clear Space to XWalk (in)   | N/A  |  |  |
| N/A                                     | Any Obstructions?     | N/A  | N/A  | Storm Grate/Utility Hazard? | N/A  |  |  |
|                                         | Obstruction Type      |      |      | Storm Grate/Utility Type    |      |  |  |
|                                         |                       | N/A  |      |                             | N/A  |  |  |
|                                         |                       |      | Yes  | Surface Condition? (G/P)    | Good |  |  |
|                                         |                       |      |      |                             |      |  |  |