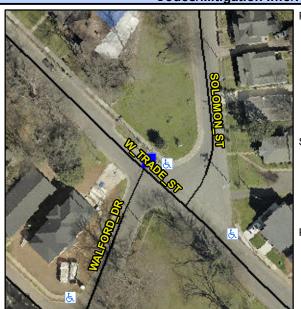

## **Access Compliance Report Public Rights-of-Way** (Curb Ramps)

Intersection ID: 10370 Main Street: SOLOMON ST Cross Street: W\_TRADE\_ST Location: N/A **Severity Score:** ADA ID: 1300C238D958 Ramp Type: Perp Initial Pass/Fail: Fail **Overall Compliance: No** 8.75

**Codes/Mitigation Info/Possible Solution** 

W TRADE ST Street 1 Name Stop Condition-Street 2 None Street 2 Name N/A Stop Condition-Street 1 N/A Possible Solutions: Remove & Replace Entire Ramp. Surveyor Notes: N/A PROW/ADA: Not Found, R304.5.1