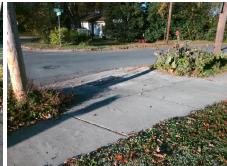

## **Access Compliance Report Public Rights-of-Way** (Curb Ramps)

Intersection ID: 10370 Main Street: SOLOMON ST Cross Street: W\_TRADE\_ST Location: N/A **Severity Score:** ADA ID: 1300C238D958 Ramp Type: Perp Initial Pass/Fail: Fail **Overall Compliance: No** 8.75

Total Cost: 1850.00

| Field Measurements/Component Compliance |                       |      |      |        |                         |      |
|-----------------------------------------|-----------------------|------|------|--------|-------------------------|------|
| Compliance Description                  |                       | Data | Comp | liance | Description             | Data |
| N/A                                     | Ramp Length (in)      | 75.0 | Yes  | Ramp   | Slope (%)               | 7.5  |
| No                                      | Ramp Width (in)       | 42.0 | Yes  | Ramp   | XSlope (%)              | 0.0  |
| N/A                                     | Flare Type LT         | N/A  | N/A  | Flare  | Type RT                 | N/A  |
| N/A                                     | Flare Slope LT (%)    | N/A  | N/A  | Flare  | Slope RT (%)            | N/A  |
| N/A                                     | Flare Traversable LT? | N/A  | N/A  | Flare  | Traversable RT?         | N/A  |
| N/A                                     | Landing Length (in)   | N/A  | N/A  | DWS    | Provided?               | N/A  |
| N/A                                     | Landing Width (in)    | N/A  | N/A  | DWS    | Contrast?               | N/A  |
| N/A                                     | Landing Slope (%)     | N/A  | N/A  | DWS    | Length (in)             | N/A  |
| N/A                                     | Landing X Slope (%)   | N/A  | N/A  | DWS    | Full Width?             | N/A  |
| N/A                                     | Landing Curb? (Y/N)   | N/A  | N/A  | DWS    | Offset (in)             | N/A  |
| N/A                                     | Shared Landing?       | N/A  |      |        |                         |      |
| N/A                                     | Gutter Ponding?       | N/A  | N/A  | Gutte  | er Slope (%)            | N/A  |
| N/A                                     | Gutter Lip Ht (in)    | N/A  | N/A  | Gutte  | r X Slope (%)           | N/A  |
| N/A                                     | Painted X Walk1?      | No   | N/A  | Paint  | ed X Walk2?             | N/A  |
|                                         | X Walk 1 Direction    | To W |      | X Wa   | lk 2 Direction          | N/A  |
| N/A                                     | X Walk 1 Width (in)   | N/A  | N/A  | X Wa   | lk 2 Width (in)         | N/A  |
|                                         | X Walk 1 Slope (%)    | 1.2  |      | X Wa   | lk 2 Slope (%)          | N/A  |
|                                         | X Walk 1 X Slope (%)  | 0.2  |      | X Wa   | lk 2 X Slope (%)        | N/A  |
| N/A                                     | Ramp inside XWalk1?   | N/A  | N/A  | Ram    | inside XWalk2?          | N/A  |
|                                         | Road Slope (%)        | 0.2  | N/A  | Clear  | Space?                  | N/A  |
|                                         | Road X Slope (%)      | 1.2  | N/A  | Clear  | Space to XWalk (in)     | N/A  |
| N/A                                     | Any Obstructions?     | N/A  | N/A  | Storn  | n Grate/Utility Hazard? | N/A  |
|                                         | Obstruction Type      |      |      | Storn  | n Grate/Utility Type    |      |
|                                         |                       | N/A  |      |        |                         | N/A  |
|                                         |                       |      | Yes  | Surfa  | ce Condition? (G/P)     | Good |
| De Hair                                 |                       |      |      |        |                         |      |