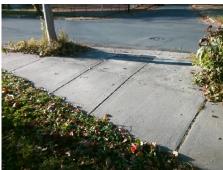

## **Access Compliance Report Public Rights-of-Way** (Curb Ramps)

Intersection ID: 10370 Main Street: SOLOMON ST Cross Street: W\_TRADE\_ST Location: N/A **Severity Score:** ADA ID: 1300C238D958 Ramp Type: Perp Initial Pass/Fail: Fail **Overall Compliance: No** 8.75

Total Cost: 1850.00

| Field Measurements/Component Compliance |                       |      |      |        |                         |      |
|-----------------------------------------|-----------------------|------|------|--------|-------------------------|------|
| Compliance Description                  |                       | Data | Comp | liance | Description             | Data |
| N/A                                     | Ramp Length (in)      | 75.0 | Yes  | Ramp   | Slope (%)               | 7.5  |
| No                                      | Ramp Width (in)       | 42.0 | Yes  | Ramp   | XSlope (%)              | 0.0  |
| N/A                                     | Flare Type LT         | N/A  | N/A  | Flare  | Type RT                 | N/A  |
| N/A                                     | Flare Slope LT (%)    | N/A  | N/A  | Flare  | Slope RT (%)            | N/A  |
| N/A                                     | Flare Traversable LT? | N/A  | N/A  | Flare  | Traversable RT?         | N/A  |
| N/A                                     | Landing Length (in)   | N/A  | N/A  | DWS    | Provided?               | N/A  |
| N/A                                     | Landing Width (in)    | N/A  | N/A  | DWS    | Contrast?               | N/A  |
| N/A                                     | Landing Slope (%)     | N/A  | N/A  | DWS    | Length (in)             | N/A  |
| N/A                                     | Landing X Slope (%)   | N/A  | N/A  | DWS    | Full Width?             | N/A  |
| N/A                                     | Landing Curb? (Y/N)   | N/A  | N/A  | DWS    | Offset (in)             | N/A  |
| N/A                                     | Shared Landing?       | N/A  |      |        |                         |      |
| N/A                                     | Gutter Ponding?       | N/A  | N/A  | Gutte  | er Slope (%)            | N/A  |
| N/A                                     | Gutter Lip Ht (in)    | N/A  | N/A  | Gutte  | r X Slope (%)           | N/A  |
| N/A                                     | Painted X Walk1?      | No   | N/A  | Paint  | ed X Walk2?             | N/A  |
|                                         | X Walk 1 Direction    | To W |      | X Wa   | lk 2 Direction          | N/A  |
| N/A                                     | X Walk 1 Width (in)   | N/A  | N/A  | X Wa   | lk 2 Width (in)         | N/A  |
|                                         | X Walk 1 Slope (%)    | 1.2  |      | X Wa   | lk 2 Slope (%)          | N/A  |
|                                         | X Walk 1 X Slope (%)  | 0.2  |      | X Wa   | lk 2 X Slope (%)        | N/A  |
| N/A                                     | Ramp inside XWalk1?   | N/A  | N/A  | Ram    | inside XWalk2?          | N/A  |
|                                         | Road Slope (%)        | 0.2  | N/A  | Clear  | Space?                  | N/A  |
|                                         | Road X Slope (%)      | 1.2  | N/A  | Clear  | Space to XWalk (in)     | N/A  |
| N/A                                     | Any Obstructions?     | N/A  | N/A  | Storn  | n Grate/Utility Hazard? | N/A  |
|                                         | Obstruction Type      |      |      | Storn  | n Grate/Utility Type    |      |
|                                         |                       | N/A  |      |        |                         | N/A  |
|                                         |                       |      | Yes  | Surfa  | ce Condition? (G/P)     | Good |
| De Hair                                 |                       |      |      |        |                         |      |