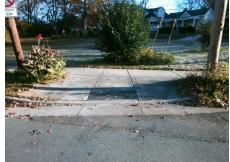

## **Access Compliance Report Public Rights-of-Way** (Curb Ramps)

Intersection ID: 10370 Main Street: SOLOMON ST Cross Street: W\_TRADE\_ST Location: N/A **Severity Score:** ADA ID: 1300C238D958 Ramp Type: Perp Initial Pass/Fail: Fail **Overall Compliance: No** 8.75

Total Cost: 1850.00

| Field Measurements/Component Compliance |                       |      |      |        |                         |      |
|-----------------------------------------|-----------------------|------|------|--------|-------------------------|------|
| Compliance Description                  |                       | Data | Comp | liance | Description             | Data |
| N/A                                     | Ramp Length (in)      | 75.0 | Yes  | Ramp   | Slope (%)               | 7.5  |
| No                                      | Ramp Width (in)       | 42.0 | Yes  | Ramp   | XSlope (%)              | 0.0  |
| N/A                                     | Flare Type LT         | N/A  | N/A  | Flare  | Type RT                 | N/A  |
| N/A                                     | Flare Slope LT (%)    | N/A  | N/A  | Flare  | Slope RT (%)            | N/A  |
| N/A                                     | Flare Traversable LT? | N/A  | N/A  | Flare  | Traversable RT?         | N/A  |
| N/A                                     | Landing Length (in)   | N/A  | N/A  | DWS    | Provided?               | N/A  |
| N/A                                     | Landing Width (in)    | N/A  | N/A  | DWS    | Contrast?               | N/A  |
| N/A                                     | Landing Slope (%)     | N/A  | N/A  | DWS    | Length (in)             | N/A  |
| N/A                                     | Landing X Slope (%)   | N/A  | N/A  | DWS    | Full Width?             | N/A  |
| N/A                                     | Landing Curb? (Y/N)   | N/A  | N/A  | DWS    | Offset (in)             | N/A  |
| N/A                                     | Shared Landing?       | N/A  |      |        |                         |      |
| N/A                                     | Gutter Ponding?       | N/A  | N/A  | Gutte  | er Slope (%)            | N/A  |
| N/A                                     | Gutter Lip Ht (in)    | N/A  | N/A  | Gutte  | r X Slope (%)           | N/A  |
| N/A                                     | Painted X Walk1?      | No   | N/A  | Paint  | ed X Walk2?             | N/A  |
|                                         | X Walk 1 Direction    | To W |      | X Wa   | lk 2 Direction          | N/A  |
| N/A                                     | X Walk 1 Width (in)   | N/A  | N/A  | X Wa   | lk 2 Width (in)         | N/A  |
|                                         | X Walk 1 Slope (%)    | 1.2  |      | X Wa   | lk 2 Slope (%)          | N/A  |
|                                         | X Walk 1 X Slope (%)  | 0.2  |      | X Wa   | lk 2 X Slope (%)        | N/A  |
| N/A                                     | Ramp inside XWalk1?   | N/A  | N/A  | Ram    | inside XWalk2?          | N/A  |
|                                         | Road Slope (%)        | 0.2  | N/A  | Clear  | Space?                  | N/A  |
|                                         | Road X Slope (%)      | 1.2  | N/A  | Clear  | Space to XWalk (in)     | N/A  |
| N/A                                     | Any Obstructions?     | N/A  | N/A  | Storn  | n Grate/Utility Hazard? | N/A  |
|                                         | Obstruction Type      |      |      | Storn  | n Grate/Utility Type    |      |
|                                         |                       | N/A  |      |        |                         | N/A  |
|                                         |                       |      | Yes  | Surfa  | ce Condition? (G/P)     | Good |
| De Hair                                 |                       |      |      |        |                         |      |