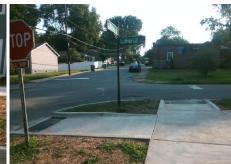

## **Access Compliance Report Public Rights-of-Way** (Curb Ramps)

Intersection ID: 14326 Main Street: BALDWIN\_AV **Cross Street: LUTHER\_ST** Location: SW

Overall Compliance: No Severity Score: 13.75 ADA ID: 130EC0AEF1CD Ramp Type: Perp Initial Pass/Fail: Fail

## Codes/Mitigation Info/F

| Street 1 Name           | BALDWIN AV |
|-------------------------|------------|
| Stop Condition-Street 2 | StopSign   |
| Street 2 Name           | N/A        |

| Possible Solution             |
|-------------------------------|
| Possible Solutions:           |
| Remove & Replace Entire Ramp. |
|                               |
|                               |
|                               |
|                               |
| Surveyor Notes:               |
| N/A                           |
| NA                            |
|                               |
|                               |
| PROW/ADA:                     |
| R304.2.2, R304.5.3            |
|                               |
|                               |
|                               |
|                               |

| Street 1 Name           | BALDWIN AV |
|-------------------------|------------|
| Stop Condition-Street 2 | StopSign   |
| Street 2 Name           | N/A        |
| Stop Condition-Street 1 | N/A        |
|                         |            |

| WIN M |  |
|-------|--|
|       |  |

Total Cost:

1850.00

| Field Measurements/Component Compliance |                       |       |      |        |                         |      |  |
|-----------------------------------------|-----------------------|-------|------|--------|-------------------------|------|--|
| Comp                                    | liance Description    | Data  | Comp | liance | Description             | Data |  |
| N/A                                     | Ramp Length (in)      | 77.0  | No   | Ramp   | Slope (%)               | 9.6  |  |
| Yes                                     | Ramp Width (in)       | 66.0  | No   | Ramp   | XSlope (%)              | 3.3  |  |
| N/A                                     | Flare Type LT         | N/A   | N/A  | Flare  | Type RT                 | N/A  |  |
| N/A                                     | Flare Slope LT (%)    | N/A   | N/A  | Flare  | Slope RT (%)            | N/A  |  |
| N/A                                     | Flare Traversable LT? | N/A   | N/A  | Flare  | Traversable RT?         | N/A  |  |
| N/A                                     | Landing Length (in)   | N/A   | N/A  | DWS    | Provided?               | N/A  |  |
| N/A                                     | Landing Width (in)    | N/A   | N/A  | DWS    | Contrast?               | N/A  |  |
| N/A                                     | Landing Slope (%)     | N/A   | N/A  | DWS    | Length (in)             | N/A  |  |
| N/A                                     | Landing X Slope (%)   | N/A   | N/A  | DWS    | Full Width?             | N/A  |  |
| N/A                                     | Landing Curb? (Y/N)   | N/A   | N/A  | DWS    | Offset (in)             | N/A  |  |
| N/A                                     | Shared Landing?       | N/A   |      |        |                         |      |  |
| N/A                                     | Gutter Ponding?       | N/A   | N/A  | Gutte  | r Slope (%)             | N/A  |  |
| N/A                                     | Gutter Lip Ht (in)    | N/A   | N/A  | Gutte  | r X Slope (%)           | N/A  |  |
| N/A                                     | Painted X Walk1?      | No    | N/A  | Paint  | ed X Walk2?             | N/A  |  |
|                                         | X Walk 1 Direction    | To NW |      | X Wa   | lk 2 Direction          | N/A  |  |
| N/A                                     | X Walk 1 Width (in)   | N/A   | N/A  | X Wa   | lk 2 Width (in)         | N/A  |  |
|                                         | X Walk 1 Slope (%)    | 4.5   |      | X Wa   | lk 2 Slope (%)          | N/A  |  |
|                                         | X Walk 1 X Slope (%)  | 4.4   |      | X Wa   | lk 2 X Slope (%)        | N/A  |  |
| N/A                                     | Ramp inside XWalk1?   | N/A   | N/A  | Ramp   | inside XWalk2?          | N/A  |  |
|                                         | Road Slope (%)        | N/A   | N/A  | Clear  | Space?                  | N/A  |  |
|                                         | Road X Slope (%)      | N/A   | N/A  | Clear  | Space to XWalk (in)     | N/A  |  |
| N/A                                     | Any Obstructions?     | N/A   | N/A  | Storm  | n Grate/Utility Hazard? | N/A  |  |
|                                         | Obstruction Type      |       |      | Storm  | n Grate/Utility Type    |      |  |
|                                         |                       | N/A   |      |        |                         | N/A  |  |
|                                         |                       |       | Yes  | Surfa  | ce Condition? (G/P)     | Good |  |