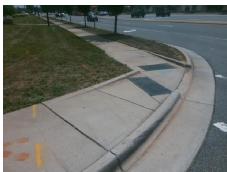

Intersection ID: 10016341 Main Street: UNIVERSITY CITY BV Cross Street: N/A Location: NE Initial Pass/Fail: Fail **Overall Compliance: No** ADA ID: 131683A730DC Ramp Type: Directional2 Severity Score: 13.75

N/A

N/A

X Walk 1 X Slope (%)

Ramp inside XWalk1?

Any Obstructions?

**Obstruction Type** 

Flare Traversable LT?

**UNIVERSITY CITY BV** Street 1 Name Stop Condition-Street 1 None Street 2 Name N/A Stop Condition-Street 2 N/A