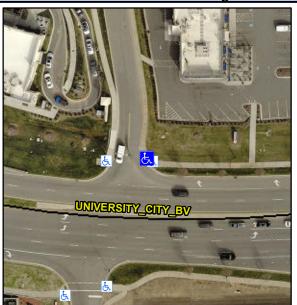

Intersection ID: 10016341 Main Street: UNIVERSITY CITY BV Cross Street: N/A Location: NE Initial Pass/Fail: Fail **Overall Compliance: No** ADA ID: 131683A730DC Ramp Type: Directional2 Severity Score: 13.75

N/A

N/A

X Walk 1 X Slope (%)

Ramp inside XWalk1?

Any Obstructions?

**Obstruction Type** 

Flare Traversable LT?

**UNIVERSITY CITY BV** Street 1 Name Stop Condition-Street 1 None Street 2 Name N/A Stop Condition-Street 2 N/A