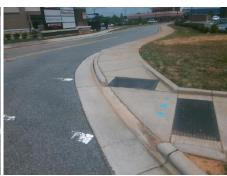

Intersection ID: 10016341 Main Street: UNIVERSITY CITY BV Cross Street: N/A Location: NE Initial Pass/Fail: Fail **Overall Compliance: No** ADA ID: 131683A730DC Ramp Type: Directional2 Severity Score: 13.75

N/A

N/A

X Walk 1 X Slope (%)

Ramp inside XWalk1?

Any Obstructions?

**Obstruction Type** 

Flare Traversable LT?

**UNIVERSITY CITY BV** Street 1 Name Stop Condition-Street 1 None Street 2 Name N/A Stop Condition-Street 2 N/A