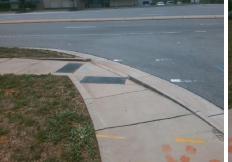

Intersection ID: 10016341 Main Street: UNIVERSITY CITY BV Cross Street: N/A Location: NE Initial Pass/Fail: Fail **Overall Compliance: No** ADA ID: 131683A730DC Ramp Type: Directional2 Severity Score: 13.75

N/A

N/A

X Walk 1 X Slope (%)

Ramp inside XWalk1?

Any Obstructions?

**Obstruction Type** 

Flare Traversable LT?

**UNIVERSITY CITY BV** Street 1 Name Stop Condition-Street 1 None Street 2 Name N/A Stop Condition-Street 2 N/A