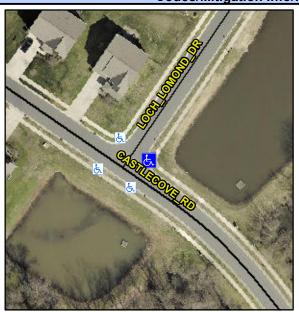

## Access Compliance Report Public Rights-of-Way (Curb Ramps)

N/A

Good

Surface Condition? (G/P)

Intersection ID: 48496 Main Street: LOCH\_LOMOND\_DR Cross Street: CASTLECOVE\_RD Location: E

ADA ID: 131C97D3E1BD Ramp Type: PerpDiag Initial Pass/Fail: Fail Overall Compliance: No Severity Score: 21.25

## Field Measurements/Component Compliance

Street 1 Name
Stop Condition-Street 2
Street 2 Name
Stop Condition-Street 1

LOCH LOMOND DR
StopSign
CASTLECOVE RD
None

Possible Solutions:

Remove & Replace Curb Ramp With Two New Directional Ramps or Equivalent.