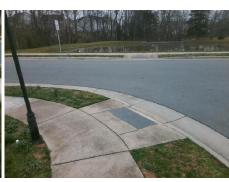

## Access Compliance Report Public Rights-of-Way (Curb Ramps)

N/A

Good

Surface Condition? (G/P)

Intersection ID: 48496 Main Street: LOCH\_LOMOND\_DR Cross Street: CASTLECOVE\_RD Location: E

ADA ID: 131C97D3E1BD Ramp Type: PerpDiag Initial Pass/Fail: Fail Overall Compliance: No Severity Score: 21.25

## Field Measurements/Component Compliance

Street 1 Name
Stop Condition-Street 2
Street 2 Name
Stop Condition-Street 1

LOCH LOMOND DR
StopSign
CASTLECOVE RD
None

Possible Solutions:

Remove & Replace Curb Ramp With Two New Directional Ramps or Equivalent.