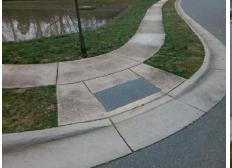

## Access Compliance Report Public Rights-of-Way (Curb Ramps)

N/A

Good

Surface Condition? (G/P)

Intersection ID: 48496 Main Street: LOCH\_LOMOND\_DR Cross Street: CASTLECOVE\_RD Location: E

ADA ID: 131C97D3E1BD Ramp Type: PerpDiag Initial Pass/Fail: Fail Overall Compliance: No Severity Score: 21.25

## Field Measurements/Component Compliance

Street 1 Name
Stop Condition-Street 2
Street 2 Name
Stop Condition-Street 1

LOCH LOMOND DR
StopSign
CASTLECOVE RD
None

Possible Solutions:

Remove & Replace Curb Ramp With Two New Directional Ramps or Equivalent.