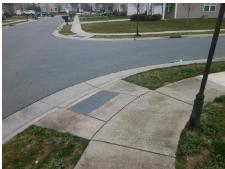

## Access Compliance Report Public Rights-of-Way (Curb Ramps)

N/A

Good

Surface Condition? (G/P)

Intersection ID: 48496 Main Street: LOCH\_LOMOND\_DR Cross Street: CASTLECOVE\_RD Location: E

ADA ID: 131C97D3E1BD Ramp Type: PerpDiag Initial Pass/Fail: Fail Overall Compliance: No Severity Score: 21.25

## Field Measurements/Component Compliance

Street 1 Name
Stop Condition-Street 2
Street 2 Name
Stop Condition-Street 1

LOCH LOMOND DR
StopSign
CASTLECOVE RD
None

Possible Solutions:

Remove & Replace Curb Ramp With Two New Directional Ramps or Equivalent.