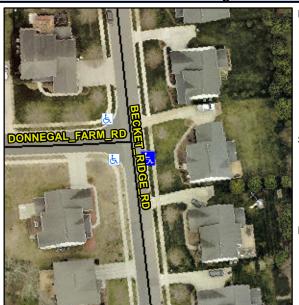

## Access Compliance Report Public Rights-of-Way (Curb Ramps)

Intersection ID: 46308Main Street:DONNEGAL\_FARM\_RDCross Street:BECKET\_RIDGE\_RDLocation:SEADA ID: 131DB5536225Ramp Type:PerpInitial Pass/Fail:FailOverall Compliance:NoSeverity Score:10