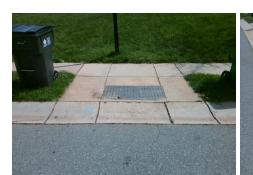

## Field Measurements/Component Compliance

Street 1 Name

Stop Condition-Street 2

Street 2 Name

N/A

Stop Condition-Street 1

N/A

| Possible Solutions:           | Com |
|-------------------------------|-----|
| Remove & Replace Entire Ramp. | N/A |
| ·                             | No  |
|                               | N/A |
|                               | N/A |
|                               | N/A |
|                               | N/A |
| Surveyor Notes:               | N/A |
| N/A                           | N/A |
|                               | N/A |
|                               | N/A |
|                               | N/A |
| PROW/ADA:                     | N/A |
| Not Found, R304.5.1           | N/A |
|                               | N/A |
|                               | N/A |
|                               | N/A |

| Total Cost: |  |  |
|-------------|--|--|
|             |  |  |

1850.00

| Field Measurements/Component Compliance |                       |      |      |                             |      |  |  |  |
|-----------------------------------------|-----------------------|------|------|-----------------------------|------|--|--|--|
| Comp                                    | liance Description    | Data | Comp | liance Description          | Data |  |  |  |
| N/A                                     | Ramp Length (in)      | 48.5 | Yes  | Ramp Slope (%)              | 6.6  |  |  |  |
| No                                      | Ramp Width (in)       | 46.5 | Yes  | Ramp XSlope (%)             | 4.1  |  |  |  |
| N/A                                     | Flare Type LT         | N/A  | N/A  | Flare Type RT               | N/A  |  |  |  |
| N/A                                     | Flare Slope LT (%)    | N/A  | N/A  | Flare Slope RT (%)          | N/A  |  |  |  |
| N/A                                     | Flare Traversable LT? | N/A  | N/A  | Flare Traversable RT?       | N/A  |  |  |  |
| N/A                                     | Landing Length (in)   | N/A  | N/A  | DWS Provided?               | N/A  |  |  |  |
| N/A                                     | Landing Width (in)    | N/A  | N/A  | DWS Contrast?               | N/A  |  |  |  |
| N/A                                     | Landing Slope (%)     | N/A  | N/A  | DWS Length (in)             | N/A  |  |  |  |
| N/A                                     | Landing X Slope (%)   | N/A  | N/A  | DWS Full Width?             | N/A  |  |  |  |
| N/A                                     | Landing Curb? (Y/N)   | N/A  | N/A  | DWS Offset (in)             | N/A  |  |  |  |
| N/A                                     | Shared Landing?       | N/A  |      |                             |      |  |  |  |
| N/A                                     | Gutter Ponding?       | N/A  | N/A  | Gutter Slope (%)            | N/A  |  |  |  |
| N/A                                     | Gutter Lip Ht (in)    | N/A  | N/A  | Gutter X Slope (%)          | N/A  |  |  |  |
| N/A                                     | Painted X Walk1?      | No   | N/A  | Painted X Walk2?            | N/A  |  |  |  |
|                                         | X Walk 1 Direction    | To W |      | X Walk 2 Direction          | N/A  |  |  |  |
| N/A                                     | X Walk 1 Width (in)   | N/A  | N/A  | X Walk 2 Width (in)         | N/A  |  |  |  |
|                                         | X Walk 1 Slope (%)    | 2.8  |      | X Walk 2 Slope (%)          | N/A  |  |  |  |
|                                         | X Walk 1 X Slope (%)  | 4.1  |      | X Walk 2 X Slope (%)        | N/A  |  |  |  |
| N/A                                     | Ramp inside XWalk1?   | N/A  | N/A  | Ramp inside XWalk2?         | N/A  |  |  |  |
|                                         | Road Slope (%)        | N/A  | N/A  | Clear Space?                | N/A  |  |  |  |
|                                         | Road X Slope (%)      | N/A  | N/A  | Clear Space to XWalk (in)   | N/A  |  |  |  |
| N/A                                     | Any Obstructions?     | N/A  | N/A  | Storm Grate/Utility Hazard? | N/A  |  |  |  |
|                                         | Obstruction Type      |      |      | Storm Grate/Utility Type    |      |  |  |  |
|                                         |                       | N/A  |      |                             | N/A  |  |  |  |
|                                         |                       |      | Yes  | Surface Condition? (G/P)    | Good |  |  |  |