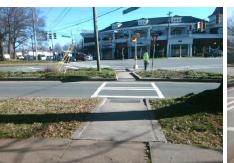

## Access Compliance Report Public Rights-of-Way (Curb Ramps)

Intersection ID: 15800Main Street:PROVIDENCE\_RDCross Street:QUEENS\_RDLocation:SWADA ID: 132772097839Ramp Type:PerpInitial Pass/Fail:FailOverall Compliance:NoSeverity Score:12.5

## Field Measurements/Component Compliance

Street 1 Name

QUEENS RD

Stop Condition-Street 2

Street 2 Name

N/A

Stop Condition-Street 1

N/A