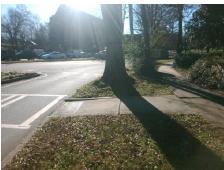

## Access Compliance Report Public Rights-of-Way (Curb Ramps)

Intersection ID: 15800Main Street:PROVIDENCE\_RDCross Street:QUEENS\_RDLocation:SWADA ID: 132772097839Ramp Type:PerpInitial Pass/Fail:FailOverall Compliance:NoSeverity Score:12.5

## Field Measurements/Component Compliance

Street 1 Name

QUEENS RD

Stop Condition-Street 2

Street 2 Name

N/A

Stop Condition-Street 1

N/A