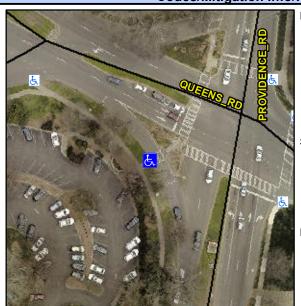

## Access Compliance Report Public Rights-of-Way (Curb Ramps)

Intersection ID: 15800Main Street:PROVIDENCE\_RDCross Street:QUEENS\_RDLocation:SWADA ID: 132772097839Ramp Type:PerpInitial Pass/Fail:FailOverall Compliance:NoSeverity Score:12.5

## Field Measurements/Component Compliance

Street 1 Name

QUEENS RD

Stop Condition-Street 2

Street 2 Name

N/A

Stop Condition-Street 1

N/A