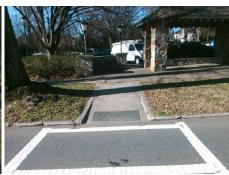

## Access Compliance Report Public Rights-of-Way (Curb Ramps)

Intersection ID: 15800Main Street:PROVIDENCE\_RDCross Street:QUEENS\_RDLocation:SWADA ID: 132772097839Ramp Type:PerpInitial Pass/Fail:FailOverall Compliance:NoSeverity Score:12.5

## Field Measurements/Component Compliance

Street 1 Name

QUEENS RD

Stop Condition-Street 2

Street 2 Name

N/A

Stop Condition-Street 1

N/A