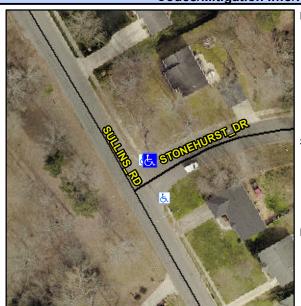

## **Access Compliance Report Public Rights-of-Way** (Curb Ramps)

Intersection ID: 7478 Main Street: STONEHURST DR **Cross Street: SULLINS RD** Location: Ν Initial Pass/Fail: Fail **Overall Compliance: No** 1.25 ADA ID: 132864B01B59 Ramp Type: Perp **Severity Score:** 

## Field Measurements/Component Compliance

STONEHURST DR Street 1 Name Stop Condition-Street 2 StopSign N/A Street 2 Name Stop Condition-Street 1 N/A

| Possible Solution             |     |
|-------------------------------|-----|
| Possible Solutions:           | Co  |
| Remove & Replace Entire Ramp. | N/A |
|                               | Ye  |
|                               | N/A |
|                               | N/A |
|                               | N/A |
|                               | N/A |
| Surveyor Notes:               | N/A |
| N/A                           | N/A |
|                               | N/A |
|                               | N/A |
|                               | N/A |
| PROW/ADA:                     | N/A |
| Not Found, R304.5.3           | N/A |
|                               | N/A |
|                               | N/A |
|                               |     |
|                               |     |