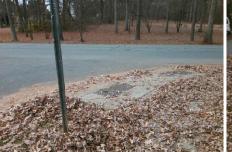

## **Access Compliance Report Public Rights-of-Way** (Curb Ramps)

Intersection ID: 7478 Main Street: STONEHURST DR **Cross Street: SULLINS RD** Location: Ν Initial Pass/Fail: Fail **Overall Compliance: No** 1.25 ADA ID: 132864B01B59 Ramp Type: Perp **Severity Score:** 

## Field Measurements/Component Compliance

STONEHURST DR Street 1 Name Stop Condition-Street 2 StopSign N/A Street 2 Name Stop Condition-Street 1 N/A

| Possible Solution             |     |
|-------------------------------|-----|
| Possible Solutions:           | Co  |
| Remove & Replace Entire Ramp. | N/A |
|                               | Ye  |
|                               | N/A |
|                               | N/A |
|                               | N/A |
|                               | N/A |
| Surveyor Notes:               | N/A |
| N/A                           | N/A |
|                               | N/A |
|                               | N/A |
|                               | N/A |
| PROW/ADA:                     | N/A |
| Not Found, R304.5.3           | N/A |
|                               | N/A |
|                               | N/A |
|                               |     |
|                               |     |