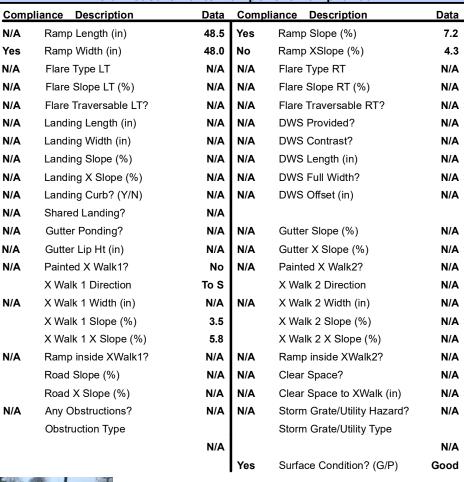

## Field Measurements/Component Compliance

STONEHURST DR Street 1 Name Stop Condition-Street 2 StopSign N/A Street 2 Name Stop Condition-Street 1 N/A

| Possible Solution             |     |
|-------------------------------|-----|
| Possible Solutions:           | Co  |
| Remove & Replace Entire Ramp. | N/A |
|                               | Ye  |
|                               | N/A |
|                               | N/A |
|                               | N/A |
|                               | N/A |
| Surveyor Notes:               | N/A |
| N/A                           | N/A |
|                               | N/A |
|                               | N/A |
|                               | N/A |
| PROW/ADA:                     | N/A |
| Not Found, R304.5.3           | N/A |
|                               | N/A |
|                               | N/A |
|                               |     |
|                               |     |