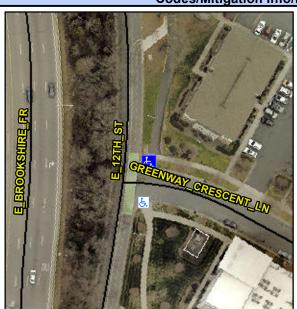

## **Access Compliance Report Public Rights-of-Way** (Curb Ramps)

Intersection ID: 49653 Main Street: GREENWAY\_CRESCENT\_LN Cross Street: E\_12TH\_ST Location: NE

ADA ID: 1329EED84458 Ramp Type: Perp Initial Pass/Fail: Fail **Overall Compliance: No Severity Score:** 8.75

## Field Measurements/Component Compliance

**GRRENWAY CRESCENT LN** Street 1 Name Stop Condition-Street 2 StopSign Street 2 Name N/A Stop Condition-Street 1 N/A Possible Solutions: Remove & Replace Entire Ramp. Surveyor Notes: N/A PROW/ADA: Not Found, R304.5.1