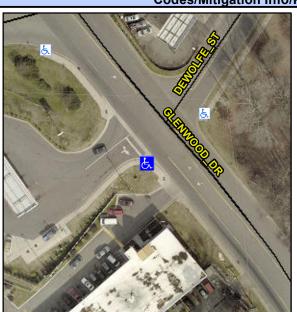

## Access Compliance Report Public Rights-of-Way (Curb Ramps)

Intersection ID: 9202 Main Street: DEWOLFE\_ST Cross Street: GLENWOOD\_DR Location: SW

ADA ID: 132A771462B3 Ramp Type: Para Initial Pass/Fail: Fail Overall Compliance: No Severity Score: 12.5