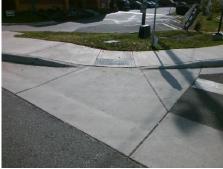

CURB GAP 1.0, RT RP < 5%

No.

No.

No.

PROW/ADA:

R304.3.2

Total Cost: \$ 1600.00

| Compliance Description Data |                      |       |     | omponent Compliance  Compliance Description Data |      |  |
|-----------------------------|----------------------|-------|-----|--------------------------------------------------|------|--|
| N/A                         | Ramp Length LT (in)  | 60.0  | N/A | Ramp Length RT (in)                              | 59.0 |  |
| Yes                         | Ramp Width LT (in)   | 77.0  | Yes | Ramp Width RT (in)                               | 68.0 |  |
| No                          | Ramp Slope LT (%)    | 9.5   | Yes | Ramp Slope RT (%)                                | 4.6  |  |
| Yes                         | Ramp XSlope LT (%)   | 1.5   | Yes | Ramp XSlope RT (%)                               | 0.7  |  |
| N/A                         | Landing Length (in)  | N/A   | N/A | DWS Provided?                                    | N/A  |  |
| N/A                         | Landing Width (in)   | N/A   | N/A | DWS Contrast?                                    | N/A  |  |
| N/A                         | Landing Slope (%)    | N/A   | N/A | DWS Length (in)                                  | N/A  |  |
| N/A                         | Landing X Slope (%)  | N/A   | N/A | DWS Full Width?                                  | N/A  |  |
| N/A                         | Landing Curb? (Y/N)  | N/A   | N/A | DWS Offset (in)                                  | N/A  |  |
| N/A                         | Shared Landing?      | N/A   |     | 2110 0001 ()                                     |      |  |
| N/A                         | Gutter Ponding?      | N/A   | N/A | Gutter Slope (%)                                 | N/A  |  |
| N/A                         | Gutter Lip Ht (in)   | N/A   | N/A | Gutter X Slope (%)                               | N/A  |  |
| N/A                         | Painted X Walk1?     | No    | N/A | Painted X Walk2?                                 | N/A  |  |
|                             | X Walk 1 Direction   | To NE |     | X Walk 2 Direction                               | N/A  |  |
| N/A                         | X Walk 1 Width (in)  | N/A   | N/A | X Walk 2 Width (in)                              | N/A  |  |
|                             | X Walk 1 Slope (%)   | 3.1   |     | X Walk 2 Slope (%)                               | N/A  |  |
|                             | X Walk 1 X Slope (%) | 2.9   |     | X Walk 2 X Slope (%)                             | N/A  |  |
| N/A                         | Ramp inside XWalk1?  | N/A   | N/A | Ramp inside XWalk2?                              | N/A  |  |
|                             | Road Slope (%)       | N/A   | N/A | Clear Space?                                     | N/A  |  |
|                             | Road X Slope (%)     | N/A   | N/A | Clear Space to XWalk (in)                        | N/A  |  |
| N/A                         | Any Obstructions?    | N/A   | N/A | Storm Grate/Utility Hazard?                      | N/A  |  |
|                             | Obstruction Type     |       |     | Storm Grate/Utility Type                         |      |  |
|                             | • •                  | N/A   |     |                                                  | N/A  |  |
|                             |                      |       | Yes | Surface Condition? (G/P)                         | Good |  |
|                             |                      |       | N/A | Curb Slope (%)                                   | 0.2  |  |
|                             |                      |       | -   |                                                  |      |  |