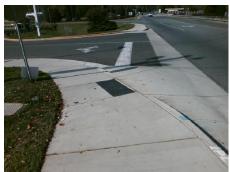

CURB GAP 1.0, RT RP < 5%

No.

No.

No.

PROW/ADA:

R304.3.2

Total Cost: \$ 1600.00

| Compliance Description Data |                      |       |     | omponent Compliance  Compliance Description Data |      |  |
|-----------------------------|----------------------|-------|-----|--------------------------------------------------|------|--|
| N/A                         | Ramp Length LT (in)  | 60.0  | N/A | Ramp Length RT (in)                              | 59.0 |  |
| Yes                         | Ramp Width LT (in)   | 77.0  | Yes | Ramp Width RT (in)                               | 68.0 |  |
| No                          | Ramp Slope LT (%)    | 9.5   | Yes | Ramp Slope RT (%)                                | 4.6  |  |
| Yes                         | Ramp XSlope LT (%)   | 1.5   | Yes | Ramp XSlope RT (%)                               | 0.7  |  |
| N/A                         | Landing Length (in)  | N/A   | N/A | DWS Provided?                                    | N/A  |  |
| N/A                         | Landing Width (in)   | N/A   | N/A | DWS Contrast?                                    | N/A  |  |
| N/A                         | Landing Slope (%)    | N/A   | N/A | DWS Length (in)                                  | N/A  |  |
| N/A                         | Landing X Slope (%)  | N/A   | N/A | DWS Full Width?                                  | N/A  |  |
| N/A                         | Landing Curb? (Y/N)  | N/A   | N/A | DWS Offset (in)                                  | N/A  |  |
| N/A                         | Shared Landing?      | N/A   |     | 2110 0001 ()                                     |      |  |
| N/A                         | Gutter Ponding?      | N/A   | N/A | Gutter Slope (%)                                 | N/A  |  |
| N/A                         | Gutter Lip Ht (in)   | N/A   | N/A | Gutter X Slope (%)                               | N/A  |  |
| N/A                         | Painted X Walk1?     | No    | N/A | Painted X Walk2?                                 | N/A  |  |
|                             | X Walk 1 Direction   | To NE |     | X Walk 2 Direction                               | N/A  |  |
| N/A                         | X Walk 1 Width (in)  | N/A   | N/A | X Walk 2 Width (in)                              | N/A  |  |
|                             | X Walk 1 Slope (%)   | 3.1   |     | X Walk 2 Slope (%)                               | N/A  |  |
|                             | X Walk 1 X Slope (%) | 2.9   |     | X Walk 2 X Slope (%)                             | N/A  |  |
| N/A                         | Ramp inside XWalk1?  | N/A   | N/A | Ramp inside XWalk2?                              | N/A  |  |
|                             | Road Slope (%)       | N/A   | N/A | Clear Space?                                     | N/A  |  |
|                             | Road X Slope (%)     | N/A   | N/A | Clear Space to XWalk (in)                        | N/A  |  |
| N/A                         | Any Obstructions?    | N/A   | N/A | Storm Grate/Utility Hazard?                      | N/A  |  |
|                             | Obstruction Type     |       |     | Storm Grate/Utility Type                         |      |  |
|                             | • •                  | N/A   |     |                                                  | N/A  |  |
|                             |                      |       | Yes | Surface Condition? (G/P)                         | Good |  |
|                             |                      |       | N/A | Curb Slope (%)                                   | 0.2  |  |
|                             |                      |       | -   |                                                  |      |  |