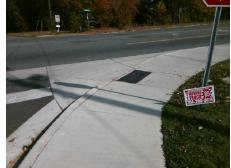

CURB GAP 1.0, RT RP < 5%

No.

No.

No.

PROW/ADA:

R304.3.2

Total Cost: \$ 1600.00

| Compliance Description Data |                      |       |     | omponent Compliance  Compliance Description Data |      |  |
|-----------------------------|----------------------|-------|-----|--------------------------------------------------|------|--|
| N/A                         | Ramp Length LT (in)  | 60.0  | N/A | Ramp Length RT (in)                              | 59.0 |  |
| Yes                         | Ramp Width LT (in)   | 77.0  | Yes | Ramp Width RT (in)                               | 68.0 |  |
| No                          | Ramp Slope LT (%)    | 9.5   | Yes | Ramp Slope RT (%)                                | 4.6  |  |
| Yes                         | Ramp XSlope LT (%)   | 1.5   | Yes | Ramp XSlope RT (%)                               | 0.7  |  |
| N/A                         | Landing Length (in)  | N/A   | N/A | DWS Provided?                                    | N/A  |  |
| N/A                         | Landing Width (in)   | N/A   | N/A | DWS Contrast?                                    | N/A  |  |
| N/A                         | Landing Slope (%)    | N/A   | N/A | DWS Length (in)                                  | N/A  |  |
| N/A                         | Landing X Slope (%)  | N/A   | N/A | DWS Full Width?                                  | N/A  |  |
| N/A                         | Landing Curb? (Y/N)  | N/A   | N/A | DWS Offset (in)                                  | N/A  |  |
| N/A                         | Shared Landing?      | N/A   |     | 2110 0001 ()                                     |      |  |
| N/A                         | Gutter Ponding?      | N/A   | N/A | Gutter Slope (%)                                 | N/A  |  |
| N/A                         | Gutter Lip Ht (in)   | N/A   | N/A | Gutter X Slope (%)                               | N/A  |  |
| N/A                         | Painted X Walk1?     | No    | N/A | Painted X Walk2?                                 | N/A  |  |
|                             | X Walk 1 Direction   | To NE |     | X Walk 2 Direction                               | N/A  |  |
| N/A                         | X Walk 1 Width (in)  | N/A   | N/A | X Walk 2 Width (in)                              | N/A  |  |
|                             | X Walk 1 Slope (%)   | 3.1   |     | X Walk 2 Slope (%)                               | N/A  |  |
|                             | X Walk 1 X Slope (%) | 2.9   |     | X Walk 2 X Slope (%)                             | N/A  |  |
| N/A                         | Ramp inside XWalk1?  | N/A   | N/A | Ramp inside XWalk2?                              | N/A  |  |
|                             | Road Slope (%)       | N/A   | N/A | Clear Space?                                     | N/A  |  |
|                             | Road X Slope (%)     | N/A   | N/A | Clear Space to XWalk (in)                        | N/A  |  |
| N/A                         | Any Obstructions?    | N/A   | N/A | Storm Grate/Utility Hazard?                      | N/A  |  |
|                             | Obstruction Type     |       |     | Storm Grate/Utility Type                         |      |  |
|                             | • •                  | N/A   |     |                                                  | N/A  |  |
|                             |                      |       | Yes | Surface Condition? (G/P)                         | Good |  |
|                             |                      |       | N/A | Curb Slope (%)                                   | 0.2  |  |
|                             |                      |       | -   |                                                  |      |  |