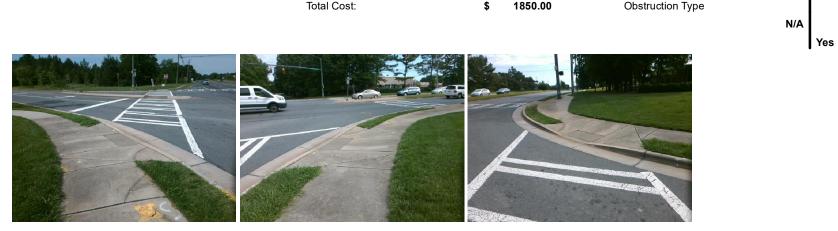

## Access Compliance Report Public Rights-of-Way (Curb Ramps)

| Intersection ID: 23437                  | Main Street: MOSS_RD        |                           |       | Cross Street: S_TRYON_ST |                                         |                       |                   |                             | Location:                   | SE   |  |
|-----------------------------------------|-----------------------------|---------------------------|-------|--------------------------|-----------------------------------------|-----------------------|-------------------|-----------------------------|-----------------------------|------|--|
| ADA ID: 132E10CE512F                    | 32E10CE512F Ramp Type: Perp |                           |       | Initial I                | Pass/Fa                                 | ail: Fail Overall (   | o Severity Score: | 13.75                       |                             |      |  |
| Codes/Mitigation Info/Possible Solution |                             |                           |       |                          | Field Measurements/Component Compliance |                       |                   |                             |                             |      |  |
|                                         | 11 1                        | Possible Solutions:       |       |                          | Compliance Description                  |                       |                   | Data Compliance Description |                             | Data |  |
| A A A                                   | 1 x 2                       | Remove & Replace Entire   | Ramp  |                          | N/A                                     | Ramp Length (in)      | 95.0              | No                          | Ramp Slope (%)              | 9.1  |  |
| 66                                      |                             |                           |       |                          | Yes                                     | Ramp Width (in)       | 52.0              | No                          | Ramp XSlope (%)             | 4.1  |  |
|                                         | and the second              |                           |       |                          | N/A                                     | Flare Type LT         | N/A               | N/A                         | Flare Type RT               | N/A  |  |
| E S                                     | min                         |                           |       |                          | N/A                                     | Flare Slope LT (%)    | N/A               | N/A                         | Flare Slope RT (%)          | N/A  |  |
| STIP &                                  |                             |                           |       |                          | N/A                                     | Flare Traversable LT? | N/A               | N/A                         | Flare Traversable RT?       | N/A  |  |
| 6                                       |                             |                           |       |                          | N/A                                     | Landing Length (in)   | N/A               | N/A                         | DWS Provided?               | N/A  |  |
|                                         | mille                       | Surveyor Notes:           |       |                          | N/A                                     | Landing Width (in)    | N/A               | N/A                         | DWS Contrast?               | N/A  |  |
|                                         |                             | N/A                       |       |                          | N/A                                     | Landing Slope (%)     | N/A               | N/A                         | DWS Length (in)             | N/A  |  |
|                                         |                             |                           |       |                          | N/A                                     | Landing X Slope (%)   | N/A               | N/A                         | DWS Full Width?             | N/A  |  |
| A A A A                                 | 2 × /                       |                           |       |                          | N/A                                     | Landing Curb? (Y/N)   | N/A               | N/A                         | DWS Offset (in)             | N/A  |  |
|                                         |                             |                           |       |                          | N/A                                     | Shared Landing?       | N/A               |                             |                             |      |  |
|                                         |                             | PROW/ADA:                 |       |                          | N/A                                     | Gutter Ponding?       | N/A               | N/A                         | Gutter Slope (%)            | N/A  |  |
|                                         |                             | Not Found, R304.2.2, R304 | 4.5.3 |                          | N/A                                     | Gutter Lip Ht (in)    | N/A               | N/A                         | Gutter X Slope (%)          | N/A  |  |
|                                         | ,,,,,,,,                    |                           |       | N/A                      | Painted X Walk1?                        | Yes                   | N/A               | Painted X Walk2?            | N/A                         |      |  |
|                                         |                             |                           |       |                          | X Walk 1 Direction                      | To SW                 |                   | X Walk 2 Direction          | N/A                         |      |  |
| ACT 2 4                                 |                             |                           |       | N/A                      | X Walk 1 Width (in)                     | 116.5                 | N/A               | X Walk 2 Width (in)         | N/A                         |      |  |
| Street 1 Name                           | MOSS RD                     | _                         |       |                          |                                         | X Walk 1 Slope (%)    | 0.9               |                             | X Walk 2 Slope (%)          | N/A  |  |
| Stop Condition-Street 2                 | Signal                      |                           |       |                          |                                         | X Walk 1 X Slope (%)  | 2.3               |                             | X Walk 2 X Slope (%)        | N/A  |  |
| Street 2 Name                           | N/A                         |                           |       |                          | N/A                                     | Ramp inside XWalk1?   | Yes               | N/A                         | Ramp inside XWalk2?         | N/A  |  |
| Stop Condition-Street 1                 | N/A                         |                           |       |                          |                                         | Road Slope (%)        | N/A               | N/A                         | Clear Space?                | N/A  |  |
|                                         |                             |                           |       |                          |                                         | Road X Slope (%)      | N/A               | N/A                         | Clear Space to XWalk (in)   | N/A  |  |
|                                         |                             |                           |       |                          | N/A                                     | Any Obstructions?     | N/A               | N/A                         | Storm Grate/Utility Hazard? | N/A  |  |
|                                         |                             | Total Cost:               | \$    | 1850.00                  |                                         | Obstruction Type      |                   |                             | Storm Grate/Utility Type    |      |  |
|                                         |                             |                           |       |                          |                                         |                       | N/A               |                             |                             | N/A  |  |