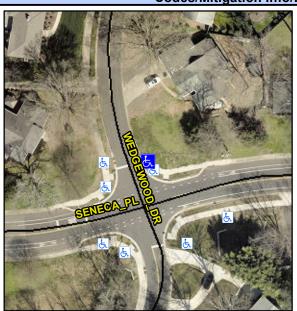

## Access Compliance Report Public Rights-of-Way (Curb Ramps)

Intersection ID: 18797 Main Street: SENECA\_PL Cross Street: WEDGEWOOD\_DR Location: NE

ADA ID: 1331C0DECF12 Ramp Type: BlendTrans1 Initial Pass/Fail: Fail Overall Compliance: No Severity Score: 12.5

## Field Measurements/Component Compliance

Street 1 Name

Stop Condition-Street 1

StopSign
Street 2 Name

N/A

Stop Condition-Street 2

N/A

Possible Solutions: