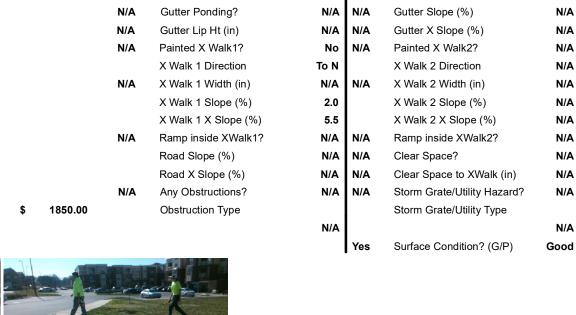

N/A

N/A

Flare Traversable LT?

**NOBLES AV** Street 1 Name Stop Condition-Street 2 None Street 2 Name N/A Stop Condition-Street 1 N/A

| /Possible Solution            |       | Field Me             |
|-------------------------------|-------|----------------------|
| Possible Solutions:           | Compl | iance Description    |
| Remove & Replace Entire Ramp. | N/A   | Ramp Length (in)     |
| ·                             | Yes   | Ramp Width (in)      |
|                               | N/A   | Flare Type LT        |
|                               | N/A   | Flare Slope LT (%)   |
|                               | N/A   | Flare Traversable LT |
|                               | N/A   | Landing Length (in)  |
| Surveyor Notes:               | N/A   | Landing Width (in)   |
| N/A                           | N/A   | Landing Slope (%)    |
|                               | N/A   | Landing X Slope (%   |
|                               | N/A   | Landing Curb? (Y/N   |
|                               | N/A   | Shared Landing?      |
| PROW/ADA:                     | N/A   | Gutter Ponding?      |
| Not Found, R304.5.3           | N/A   | Gutter Lip Ht (in)   |
|                               | N/A   | Painted X Walk1?     |
|                               |       | X Walk 1 Direction   |
|                               | N/A   | X Walk 1 Width (in)  |
|                               |       | X Walk 1 Slope (%)   |
|                               |       | X Walk 1 X Slope (%  |
|                               | N/A   | Ramp inside XWalk    |
|                               |       | Road Slone (%)       |