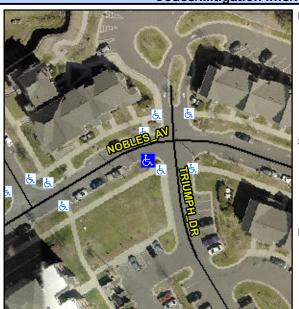

N/A

N/A

N/A

N/A

Intersection ID: 52590 Main Street: NOBLES AV **Cross Street: TRIUMPH DR** Location: SW Initial Pass/Fail: Fail **Overall Compliance: No** 12.5 ADA ID: 133234A7532A Ramp Type: Perp **Severity Score:** 

N/A

N/A

Flare Traversable LT?

**NOBLES AV** Street 1 Name Stop Condition-Street 2 None Street 2 Name N/A Stop Condition-Street 1 N/A

| /Possible Solution            |       | Field Me             |
|-------------------------------|-------|----------------------|
| Possible Solutions:           | Compl | iance Description    |
| Remove & Replace Entire Ramp. | N/A   | Ramp Length (in)     |
| ·                             | Yes   | Ramp Width (in)      |
|                               | N/A   | Flare Type LT        |
|                               | N/A   | Flare Slope LT (%)   |
|                               | N/A   | Flare Traversable LT |
|                               | N/A   | Landing Length (in)  |
| Surveyor Notes:               | N/A   | Landing Width (in)   |
| N/A                           | N/A   | Landing Slope (%)    |
|                               | N/A   | Landing X Slope (%   |
|                               | N/A   | Landing Curb? (Y/N   |
|                               | N/A   | Shared Landing?      |
| PROW/ADA:                     | N/A   | Gutter Ponding?      |
| Not Found, R304.5.3           | N/A   | Gutter Lip Ht (in)   |
|                               | N/A   | Painted X Walk1?     |
|                               |       | X Walk 1 Direction   |
|                               | N/A   | X Walk 1 Width (in)  |
|                               |       | X Walk 1 Slope (%)   |
|                               |       | X Walk 1 X Slope (%  |
|                               | N/A   | Ramp inside XWalk    |
|                               |       | Road Slone (%)       |