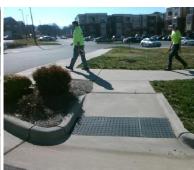

N/A

N/A

Flare Traversable LT?

**NOBLES AV** Street 1 Name Stop Condition-Street 2 None Street 2 Name N/A Stop Condition-Street 1 N/A

| /Possible Solution            |       | Field Me             |
|-------------------------------|-------|----------------------|
| Possible Solutions:           | Compl | iance Description    |
| Remove & Replace Entire Ramp. | N/A   | Ramp Length (in)     |
| ·                             | Yes   | Ramp Width (in)      |
|                               | N/A   | Flare Type LT        |
|                               | N/A   | Flare Slope LT (%)   |
|                               | N/A   | Flare Traversable LT |
|                               | N/A   | Landing Length (in)  |
| Surveyor Notes:               | N/A   | Landing Width (in)   |
| N/A                           | N/A   | Landing Slope (%)    |
|                               | N/A   | Landing X Slope (%   |
|                               | N/A   | Landing Curb? (Y/N   |
|                               | N/A   | Shared Landing?      |
| PROW/ADA:                     | N/A   | Gutter Ponding?      |
| Not Found, R304.5.3           | N/A   | Gutter Lip Ht (in)   |
|                               | N/A   | Painted X Walk1?     |
|                               |       | X Walk 1 Direction   |
|                               | N/A   | X Walk 1 Width (in)  |
|                               |       | X Walk 1 Slope (%)   |
|                               |       | X Walk 1 X Slope (%  |
|                               | N/A   | Ramp inside XWalk    |
|                               |       | Road Slone (%)       |