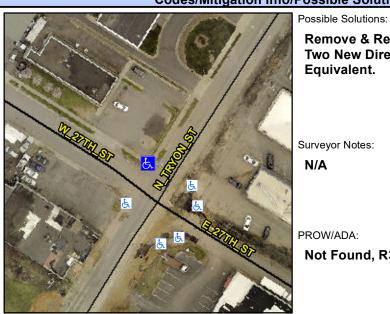

## **Access Compliance Report Public Rights-of-Way** (Curb Ramps)

Intersection ID: 10147 Main Street: E\_27TH\_ST Cross Street: N\_TRYON\_ST Location: N **Overall Compliance: No** ADA ID: 1332F9A4310C Ramp Type: PerpDiag Initial Pass/Fail: Fail **Severity Score:** 12.5

## Field Measurements/Component Compliance

Street 1 Name Stop Condition-Street 2 Street 2 Name Stop Condition-Street 1 Remove & Replace Curb Ramp With **Two New Directional Ramps or** Equivalent.

Surveyor Notes:

N/A

PROW/ADA:

Not Found, R304.5.3

| W 27TH ST  |  |
|------------|--|
| StopSign   |  |
| N TRYON ST |  |
| None       |  |
|            |  |

Total Cost: 3200.00

| Comp | liance Description    | Data  | Comp | liance Description          | Data  |
|------|-----------------------|-------|------|-----------------------------|-------|
| N/A  | Ramp Length (in)      | 50.5  | Yes  | Ramp Slope (%)              | 5.7   |
| Yes  | Ramp Width (in)       | 71.0  | No   | Ramp XSlope (%)             | 5.1   |
| N/A  | Flare Type LT         | N/A   | N/A  | Flare Type RT               | N/A   |
| N/A  | Flare Slope LT (%)    | N/A   | N/A  | Flare Slope RT (%)          | N/A   |
| N/A  | Flare Traversable LT? | N/A   | N/A  | Flare Traversable RT?       | N/A   |
| N/A  | Landing Length (in)   | N/A   | N/A  | DWS Provided?               | N/A   |
| N/A  | Landing Width (in)    | N/A   | N/A  | DWS Contrast?               | N/A   |
| N/A  | Landing Slope (%)     | N/A   | N/A  | DWS Length (in)             | N/A   |
| N/A  | Landing X Slope (%)   | N/A   | N/A  | DWS Full Width?             | N/A   |
| N/A  | Landing Curb? (Y/N)   | N/A   | N/A  | DWS Offset (in)             | N/A   |
| N/A  | Shared Landing?       | N/A   |      |                             |       |
| N/A  | Gutter Ponding?       | Yes   | N/A  | Gutter Slope (%)            | N/A   |
| N/A  | Gutter Lip Ht (in)    | N/A   | N/A  | Gutter X Slope (%)          | N/A   |
| N/A  | Painted X Walk1?      | No    | N/A  | Painted X Walk2?            | No    |
|      | X Walk 1 Direction    | To SW |      | X Walk 2 Direction          | To SE |
| N/A  | X Walk 1 Width (in)   | N/A   | N/A  | X Walk 2 Width (in)         | N/A   |
|      | X Walk 1 Slope (%)    | 4.1   |      | X Walk 2 Slope (%)          | 3.8   |
|      | X Walk 1 X Slope (%)  | 1.2   |      | X Walk 2 X Slope (%)        | 3.3   |
| N/A  | Ramp inside XWalk1?   | N/A   | N/A  | Ramp inside XWalk2?         | N/A   |
|      | Road Slope (%)        | 1.1   | N/A  | Clear Space?                | N/A   |
|      | Road X Slope (%)      | 7.2   | N/A  | Clear Space to XWalk (in)   | N/A   |
| N/A  | Any Obstructions?     | N/A   | N/A  | Storm Grate/Utility Hazard? | N/A   |
|      | Obstruction Type      |       | l    | Storm Grate/Utility Type    |       |
|      |                       | N/A   |      |                             | N/A   |