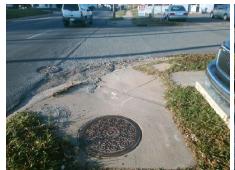

N/A

PROW/ADA:

Not Found, R304.5.3

| W 27TH ST  |  |
|------------|--|
| StopSign   |  |
| N TRYON ST |  |
| None       |  |
|            |  |

Total Cost: 3200.00

| Comp | liance Description    | Data  | Comp | liance Description          | Data  |
|------|-----------------------|-------|------|-----------------------------|-------|
| N/A  | Ramp Length (in)      | 50.5  | Yes  | Ramp Slope (%)              | 5.7   |
| Yes  | Ramp Width (in)       | 71.0  | No   | Ramp XSlope (%)             | 5.1   |
| N/A  | Flare Type LT         | N/A   | N/A  | Flare Type RT               | N/A   |
| N/A  | Flare Slope LT (%)    | N/A   | N/A  | Flare Slope RT (%)          | N/A   |
| N/A  | Flare Traversable LT? | N/A   | N/A  | Flare Traversable RT?       | N/A   |
| N/A  | Landing Length (in)   | N/A   | N/A  | DWS Provided?               | N/A   |
| N/A  | Landing Width (in)    | N/A   | N/A  | DWS Contrast?               | N/A   |
| N/A  | Landing Slope (%)     | N/A   | N/A  | DWS Length (in)             | N/A   |
| N/A  | Landing X Slope (%)   | N/A   | N/A  | DWS Full Width?             | N/A   |
| N/A  | Landing Curb? (Y/N)   | N/A   | N/A  | DWS Offset (in)             | N/A   |
| N/A  | Shared Landing?       | N/A   |      |                             |       |
| N/A  | Gutter Ponding?       | Yes   | N/A  | Gutter Slope (%)            | N/A   |
| N/A  | Gutter Lip Ht (in)    | N/A   | N/A  | Gutter X Slope (%)          | N/A   |
| N/A  | Painted X Walk1?      | No    | N/A  | Painted X Walk2?            | No    |
|      | X Walk 1 Direction    | To SW |      | X Walk 2 Direction          | To SE |
| N/A  | X Walk 1 Width (in)   | N/A   | N/A  | X Walk 2 Width (in)         | N/A   |
|      | X Walk 1 Slope (%)    | 4.1   |      | X Walk 2 Slope (%)          | 3.8   |
|      | X Walk 1 X Slope (%)  | 1.2   |      | X Walk 2 X Slope (%)        | 3.3   |
| N/A  | Ramp inside XWalk1?   | N/A   | N/A  | Ramp inside XWalk2?         | N/A   |
|      | Road Slope (%)        | 1.1   | N/A  | Clear Space?                | N/A   |
|      | Road X Slope (%)      | 7.2   | N/A  | Clear Space to XWalk (in)   | N/A   |
| N/A  | Any Obstructions?     | N/A   | N/A  | Storm Grate/Utility Hazard? | N/A   |
|      | Obstruction Type      |       | l    | Storm Grate/Utility Type    |       |
|      |                       | N/A   |      |                             | N/A   |

Surface Condition? (G/P)

Good