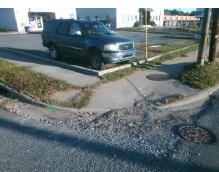

N/A

PROW/ADA:

Not Found, R304.5.3

| W 27TH ST  |  |
|------------|--|
| StopSign   |  |
| N TRYON ST |  |
| None       |  |
|            |  |

Total Cost: 3200.00

| Comp | liance Description    | Data  | Comp | liance Description          | Data  |
|------|-----------------------|-------|------|-----------------------------|-------|
| N/A  | Ramp Length (in)      | 50.5  | Yes  | Ramp Slope (%)              | 5.7   |
| Yes  | Ramp Width (in)       | 71.0  | No   | Ramp XSlope (%)             | 5.1   |
| N/A  | Flare Type LT         | N/A   | N/A  | Flare Type RT               | N/A   |
| N/A  | Flare Slope LT (%)    | N/A   | N/A  | Flare Slope RT (%)          | N/A   |
| N/A  | Flare Traversable LT? | N/A   | N/A  | Flare Traversable RT?       | N/A   |
| N/A  | Landing Length (in)   | N/A   | N/A  | DWS Provided?               | N/A   |
| N/A  | Landing Width (in)    | N/A   | N/A  | DWS Contrast?               | N/A   |
| N/A  | Landing Slope (%)     | N/A   | N/A  | DWS Length (in)             | N/A   |
| N/A  | Landing X Slope (%)   | N/A   | N/A  | DWS Full Width?             | N/A   |
| N/A  | Landing Curb? (Y/N)   | N/A   | N/A  | DWS Offset (in)             | N/A   |
| N/A  | Shared Landing?       | N/A   |      |                             |       |
| N/A  | Gutter Ponding?       | Yes   | N/A  | Gutter Slope (%)            | N/A   |
| N/A  | Gutter Lip Ht (in)    | N/A   | N/A  | Gutter X Slope (%)          | N/A   |
| N/A  | Painted X Walk1?      | No    | N/A  | Painted X Walk2?            | No    |
|      | X Walk 1 Direction    | To SW |      | X Walk 2 Direction          | To SE |
| N/A  | X Walk 1 Width (in)   | N/A   | N/A  | X Walk 2 Width (in)         | N/A   |
|      | X Walk 1 Slope (%)    | 4.1   |      | X Walk 2 Slope (%)          | 3.8   |
|      | X Walk 1 X Slope (%)  | 1.2   |      | X Walk 2 X Slope (%)        | 3.3   |
| N/A  | Ramp inside XWalk1?   | N/A   | N/A  | Ramp inside XWalk2?         | N/A   |
|      | Road Slope (%)        | 1.1   | N/A  | Clear Space?                | N/A   |
|      | Road X Slope (%)      | 7.2   | N/A  | Clear Space to XWalk (in)   | N/A   |
| N/A  | Any Obstructions?     | N/A   | N/A  | Storm Grate/Utility Hazard? | N/A   |
|      | Obstruction Type      |       | l    | Storm Grate/Utility Type    |       |
|      |                       | N/A   |      |                             | N/A   |

Surface Condition? (G/P)

Good