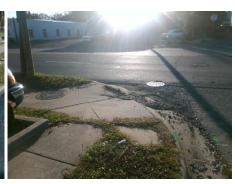

N/A

PROW/ADA:

Not Found, R304.5.3

| W 27TH ST  |  |
|------------|--|
| StopSign   |  |
| N TRYON ST |  |
| None       |  |
|            |  |

Total Cost: 3200.00

| Comp | liance Description    | Data  | Comp | liance Description          | Data  |
|------|-----------------------|-------|------|-----------------------------|-------|
| N/A  | Ramp Length (in)      | 50.5  | Yes  | Ramp Slope (%)              | 5.7   |
| Yes  | Ramp Width (in)       | 71.0  | No   | Ramp XSlope (%)             | 5.1   |
| N/A  | Flare Type LT         | N/A   | N/A  | Flare Type RT               | N/A   |
| N/A  | Flare Slope LT (%)    | N/A   | N/A  | Flare Slope RT (%)          | N/A   |
| N/A  | Flare Traversable LT? | N/A   | N/A  | Flare Traversable RT?       | N/A   |
| N/A  | Landing Length (in)   | N/A   | N/A  | DWS Provided?               | N/A   |
| N/A  | Landing Width (in)    | N/A   | N/A  | DWS Contrast?               | N/A   |
| N/A  | Landing Slope (%)     | N/A   | N/A  | DWS Length (in)             | N/A   |
| N/A  | Landing X Slope (%)   | N/A   | N/A  | DWS Full Width?             | N/A   |
| N/A  | Landing Curb? (Y/N)   | N/A   | N/A  | DWS Offset (in)             | N/A   |
| N/A  | Shared Landing?       | N/A   |      |                             |       |
| N/A  | Gutter Ponding?       | Yes   | N/A  | Gutter Slope (%)            | N/A   |
| N/A  | Gutter Lip Ht (in)    | N/A   | N/A  | Gutter X Slope (%)          | N/A   |
| N/A  | Painted X Walk1?      | No    | N/A  | Painted X Walk2?            | No    |
|      | X Walk 1 Direction    | To SW |      | X Walk 2 Direction          | To SE |
| N/A  | X Walk 1 Width (in)   | N/A   | N/A  | X Walk 2 Width (in)         | N/A   |
|      | X Walk 1 Slope (%)    | 4.1   |      | X Walk 2 Slope (%)          | 3.8   |
|      | X Walk 1 X Slope (%)  | 1.2   |      | X Walk 2 X Slope (%)        | 3.3   |
| N/A  | Ramp inside XWalk1?   | N/A   | N/A  | Ramp inside XWalk2?         | N/A   |
|      | Road Slope (%)        | 1.1   | N/A  | Clear Space?                | N/A   |
|      | Road X Slope (%)      | 7.2   | N/A  | Clear Space to XWalk (in)   | N/A   |
| N/A  | Any Obstructions?     | N/A   | N/A  | Storm Grate/Utility Hazard? | N/A   |
|      | Obstruction Type      |       | l    | Storm Grate/Utility Type    |       |
|      |                       | N/A   |      |                             | N/A   |

Surface Condition? (G/P)

Good