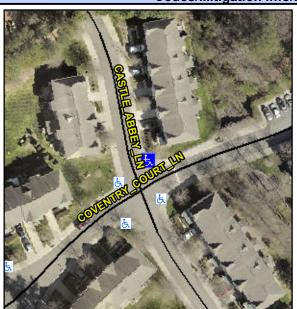

## Access Compliance Report Public Rights-of-Way (Curb Ramps)

Intersection ID: N/AMain Street: CASTLE\_ABBEY\_LNCross Street: COVENTRY\_COURT\_LNLocation:NEADA ID: 133EDE7245CDRamp Type: PerpDiagInitial Pass/Fail: FailOverall Compliance: NoSeverity Score:25