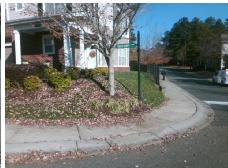

## Field Measurements/Component Compliance

Street 1 Name
Stop Condition-Street 2
Street 2 Name
Stop Condition-Street 1

CASTLE ABBY LN
StopSign
COVENTRY COURT LN
None

Possible Solutions:

Remove & Replace Curb Ramp With Two New Directional Ramps or Equivalent.

Surveyor Notes:

N/A

PROW/ADA:

R304.5.3

Total Cost: \$ 3200.00

| Compliance Description [ |                       | Data | Compliance Description |                             | Data |
|--------------------------|-----------------------|------|------------------------|-----------------------------|------|
| N/A                      | Ramp Length (in)      | 59.0 | Yes                    | Ramp Slope (%)              | 8.0  |
| Yes                      | Ramp Width (in)       | 56.0 | No                     | Ramp XSlope (%)             | 9.3  |
| N/A                      | Flare Type LT         | N/A  | N/A                    | Flare Type RT               | N/A  |
| N/A                      | Flare Slope LT (%)    | N/A  | N/A                    | Flare Slope RT (%)          | N/A  |
| N/A                      | Flare Traversable LT? | N/A  | N/A                    | Flare Traversable RT?       | N/A  |
| N/A                      | Landing Length (in)   | N/A  | N/A                    | DWS Provided?               | N/A  |
| N/A                      | Landing Width (in)    | N/A  | N/A                    | DWS Contrast?               | N/A  |
| N/A                      | Landing Slope (%)     | N/A  | N/A                    | DWS Length (in)             | N/A  |
| N/A                      | Landing X Slope (%)   | N/A  | N/A                    | DWS Full Width?             | N/A  |
| N/A                      | Landing Curb? (Y/N)   | N/A  | N/A                    | DWS Offset (in)             | N/A  |
| N/A                      | Shared Landing?       | N/A  |                        |                             |      |
| N/A                      | Gutter Ponding?       | N/A  | N/A                    | Gutter Slope (%)            | N/A  |
| N/A                      | Gutter Lip Ht (in)    | N/A  | N/A                    | Gutter X Slope (%)          | N/A  |
| N/A                      | Painted X Walk1?      | No   | N/A                    | Painted X Walk2?            | No   |
|                          | X Walk 1 Direction    | To W |                        | X Walk 2 Direction          | To S |
| N/A                      | X Walk 1 Width (in)   | N/A  | N/A                    | X Walk 2 Width (in)         | N/A  |
|                          | X Walk 1 Slope (%)    | 0.3  |                        | X Walk 2 Slope (%)          | 5.2  |
|                          | X Walk 1 X Slope (%)  | 5.0  |                        | X Walk 2 X Slope (%)        | 0.5  |
| N/A                      | Ramp inside XWalk1?   | N/A  | N/A                    | Ramp inside XWalk2?         | N/A  |
|                          | Road Slope (%)        | 5.0  | N/A                    | Clear Space?                | N/A  |
|                          | Road X Slope (%)      | 1.8  | N/A                    | Clear Space to XWalk (in)   | N/A  |
| N/A                      | Any Obstructions?     | N/A  | N/A                    | Storm Grate/Utility Hazard? | N/A  |
|                          | Obstruction Type      |      | l                      | Storm Grate/Utility Type    |      |
|                          |                       | N/A  |                        |                             | N/A  |
|                          |                       |      | Yes                    | Surface Condition? (G/P)    | Good |