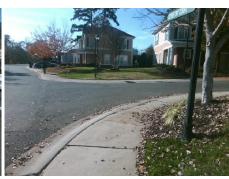

## Field Measurements/Component Compliance

Street 1 Name
Stop Condition-Street 2
Street 2 Name
Stop Condition-Street 1

CASTLE ABBY LN
StopSign
COVENTRY COURT LN
None

Possible Solutions:

Remove & Replace Curb Ramp With Two New Directional Ramps or Equivalent.

Surveyor Notes:

N/A

PROW/ADA:

R304.5.3

Total Cost: \$ 3200.00

| Compliance Description [ |                       | Data | Compliance Description |                             | Data |
|--------------------------|-----------------------|------|------------------------|-----------------------------|------|
| N/A                      | Ramp Length (in)      | 59.0 | Yes                    | Ramp Slope (%)              | 8.0  |
| Yes                      | Ramp Width (in)       | 56.0 | No                     | Ramp XSlope (%)             | 9.3  |
| N/A                      | Flare Type LT         | N/A  | N/A                    | Flare Type RT               | N/A  |
| N/A                      | Flare Slope LT (%)    | N/A  | N/A                    | Flare Slope RT (%)          | N/A  |
| N/A                      | Flare Traversable LT? | N/A  | N/A                    | Flare Traversable RT?       | N/A  |
| N/A                      | Landing Length (in)   | N/A  | N/A                    | DWS Provided?               | N/A  |
| N/A                      | Landing Width (in)    | N/A  | N/A                    | DWS Contrast?               | N/A  |
| N/A                      | Landing Slope (%)     | N/A  | N/A                    | DWS Length (in)             | N/A  |
| N/A                      | Landing X Slope (%)   | N/A  | N/A                    | DWS Full Width?             | N/A  |
| N/A                      | Landing Curb? (Y/N)   | N/A  | N/A                    | DWS Offset (in)             | N/A  |
| N/A                      | Shared Landing?       | N/A  |                        |                             |      |
| N/A                      | Gutter Ponding?       | N/A  | N/A                    | Gutter Slope (%)            | N/A  |
| N/A                      | Gutter Lip Ht (in)    | N/A  | N/A                    | Gutter X Slope (%)          | N/A  |
| N/A                      | Painted X Walk1?      | No   | N/A                    | Painted X Walk2?            | No   |
|                          | X Walk 1 Direction    | To W |                        | X Walk 2 Direction          | To S |
| N/A                      | X Walk 1 Width (in)   | N/A  | N/A                    | X Walk 2 Width (in)         | N/A  |
|                          | X Walk 1 Slope (%)    | 0.3  |                        | X Walk 2 Slope (%)          | 5.2  |
|                          | X Walk 1 X Slope (%)  | 5.0  |                        | X Walk 2 X Slope (%)        | 0.5  |
| N/A                      | Ramp inside XWalk1?   | N/A  | N/A                    | Ramp inside XWalk2?         | N/A  |
|                          | Road Slope (%)        | 5.0  | N/A                    | Clear Space?                | N/A  |
|                          | Road X Slope (%)      | 1.8  | N/A                    | Clear Space to XWalk (in)   | N/A  |
| N/A                      | Any Obstructions?     | N/A  | N/A                    | Storm Grate/Utility Hazard? | N/A  |
|                          | Obstruction Type      |      | l                      | Storm Grate/Utility Type    |      |
|                          |                       | N/A  |                        |                             | N/A  |
|                          |                       |      | Yes                    | Surface Condition? (G/P)    | Good |