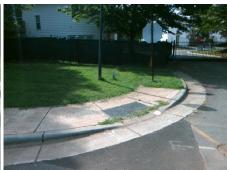

## Field Measurements/Component Compliance

Street 1 Name PENDRAGON DR
Stop Condition-Street 2 StopSign
Street 2 Name N/A
Stop Condition-Street 1 N/A

Possible Solutions:

Remove & Replace Entire Ramp.

Surveyor Notes:

N/A

PROW/ADA:

Not Found, R304.5.1

Total Cost: \$ 1850.00

| Field Measurements/Component Compnance |                        |                       |       |                             |                             |      |
|----------------------------------------|------------------------|-----------------------|-------|-----------------------------|-----------------------------|------|
|                                        | Compliance Description |                       | Data  | Data Compliance Description |                             | Data |
|                                        | N/A                    | Ramp Length (in)      | 58.0  | Yes                         | Ramp Slope (%)              | 7.8  |
|                                        | No                     | Ramp Width (in)       | 44.0  | Yes                         | Ramp XSlope (%)             | 1.2  |
|                                        | N/A                    | Flare Type LT         | N/A   | N/A                         | Flare Type RT               | N/A  |
|                                        | N/A                    | Flare Slope LT (%)    | N/A   | N/A                         | Flare Slope RT (%)          | N/A  |
|                                        | N/A                    | Flare Traversable LT? | N/A   | N/A                         | Flare Traversable RT?       | N/A  |
|                                        | N/A                    | Landing Length (in)   | N/A   | N/A                         | DWS Provided?               | N/A  |
|                                        | N/A                    | Landing Width (in)    | N/A   | N/A                         | DWS Contrast?               | N/A  |
|                                        | N/A                    | Landing Slope (%)     | N/A   | N/A                         | DWS Length (in)             | N/A  |
|                                        | N/A                    | Landing X Slope (%)   | N/A   | N/A                         | DWS Full Width?             | N/A  |
|                                        | N/A                    | Landing Curb? (Y/N)   | N/A   | N/A                         | DWS Offset (in)             | N/A  |
|                                        | N/A                    | Shared Landing?       | N/A   |                             |                             |      |
|                                        | N/A                    | Gutter Ponding?       | N/A   | N/A                         | Gutter Slope (%)            | N/A  |
|                                        | N/A                    | Gutter Lip Ht (in)    | N/A   | N/A                         | Gutter X Slope (%)          | N/A  |
|                                        | N/A                    | Painted X Walk1?      | No    | N/A                         | Painted X Walk2?            | N/A  |
|                                        |                        | X Walk 1 Direction    | To SW |                             | X Walk 2 Direction          | N/A  |
|                                        | N/A                    | X Walk 1 Width (in)   | N/A   | N/A                         | X Walk 2 Width (in)         | N/A  |
|                                        |                        | X Walk 1 Slope (%)    | 1.3   |                             | X Walk 2 Slope (%)          | N/A  |
|                                        |                        | X Walk 1 X Slope (%)  | 2.0   |                             | X Walk 2 X Slope (%)        | N/A  |
|                                        | N/A                    | Ramp inside XWalk1?   | N/A   | N/A                         | Ramp inside XWalk2?         | N/A  |
|                                        |                        | Road Slope (%)        | N/A   | N/A                         | Clear Space?                | N/A  |
|                                        |                        | Road X Slope (%)      | N/A   | N/A                         | Clear Space to XWalk (in)   | N/A  |
|                                        | N/A                    | Any Obstructions?     | N/A   | N/A                         | Storm Grate/Utility Hazard? | N/A  |
|                                        |                        | Obstruction Type      |       |                             | Storm Grate/Utility Type    |      |
|                                        |                        |                       | N/A   |                             |                             | N/A  |
|                                        |                        |                       |       | Yes                         | Surface Condition? (G/P)    | Good |
|                                        |                        |                       |       |                             |                             |      |