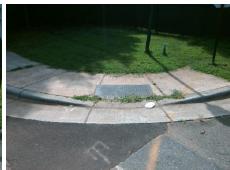

## Field Measurements/Component Compliance

Street 1 Name PENDRAGON DR
Stop Condition-Street 2 StopSign
Street 2 Name N/A
Stop Condition-Street 1 N/A

Possible Solutions:

Remove & Replace Entire Ramp.

Surveyor Notes:

N/A

PROW/ADA:

Not Found, R304.5.1

Total Cost: \$ 1850.00

| Field Measurements/Component Compnance |                        |                       |       |                             |                             |      |
|----------------------------------------|------------------------|-----------------------|-------|-----------------------------|-----------------------------|------|
|                                        | Compliance Description |                       | Data  | Data Compliance Description |                             | Data |
|                                        | N/A                    | Ramp Length (in)      | 58.0  | Yes                         | Ramp Slope (%)              | 7.8  |
|                                        | No                     | Ramp Width (in)       | 44.0  | Yes                         | Ramp XSlope (%)             | 1.2  |
|                                        | N/A                    | Flare Type LT         | N/A   | N/A                         | Flare Type RT               | N/A  |
|                                        | N/A                    | Flare Slope LT (%)    | N/A   | N/A                         | Flare Slope RT (%)          | N/A  |
|                                        | N/A                    | Flare Traversable LT? | N/A   | N/A                         | Flare Traversable RT?       | N/A  |
|                                        | N/A                    | Landing Length (in)   | N/A   | N/A                         | DWS Provided?               | N/A  |
|                                        | N/A                    | Landing Width (in)    | N/A   | N/A                         | DWS Contrast?               | N/A  |
|                                        | N/A                    | Landing Slope (%)     | N/A   | N/A                         | DWS Length (in)             | N/A  |
|                                        | N/A                    | Landing X Slope (%)   | N/A   | N/A                         | DWS Full Width?             | N/A  |
|                                        | N/A                    | Landing Curb? (Y/N)   | N/A   | N/A                         | DWS Offset (in)             | N/A  |
|                                        | N/A                    | Shared Landing?       | N/A   |                             |                             |      |
|                                        | N/A                    | Gutter Ponding?       | N/A   | N/A                         | Gutter Slope (%)            | N/A  |
|                                        | N/A                    | Gutter Lip Ht (in)    | N/A   | N/A                         | Gutter X Slope (%)          | N/A  |
|                                        | N/A                    | Painted X Walk1?      | No    | N/A                         | Painted X Walk2?            | N/A  |
|                                        |                        | X Walk 1 Direction    | To SW |                             | X Walk 2 Direction          | N/A  |
|                                        | N/A                    | X Walk 1 Width (in)   | N/A   | N/A                         | X Walk 2 Width (in)         | N/A  |
|                                        |                        | X Walk 1 Slope (%)    | 1.3   |                             | X Walk 2 Slope (%)          | N/A  |
|                                        |                        | X Walk 1 X Slope (%)  | 2.0   |                             | X Walk 2 X Slope (%)        | N/A  |
|                                        | N/A                    | Ramp inside XWalk1?   | N/A   | N/A                         | Ramp inside XWalk2?         | N/A  |
|                                        |                        | Road Slope (%)        | N/A   | N/A                         | Clear Space?                | N/A  |
|                                        |                        | Road X Slope (%)      | N/A   | N/A                         | Clear Space to XWalk (in)   | N/A  |
|                                        | N/A                    | Any Obstructions?     | N/A   | N/A                         | Storm Grate/Utility Hazard? | N/A  |
|                                        |                        | Obstruction Type      |       |                             | Storm Grate/Utility Type    |      |
|                                        |                        |                       | N/A   |                             |                             | N/A  |
|                                        |                        |                       |       | Yes                         | Surface Condition? (G/P)    | Good |
|                                        |                        |                       |       |                             |                             |      |