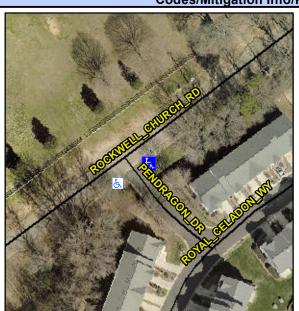

## Access Compliance Report Public Rights-of-Way (Curb Ramps)

Intersection ID: 31415 Main Street: PENDRAGON\_DR Cross Street: ROCKWELL\_CHURCH\_RD Location: E

ADA ID: 1341BE121787 Ramp Type: Perp Initial Pass/Fail: Fail Overall Compliance: No Severity Score: 8.75