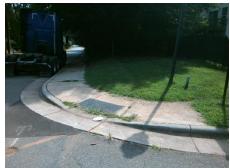

## Field Measurements/Component Compliance

Street 1 Name PENDRAGON DR
Stop Condition-Street 2 StopSign
Street 2 Name N/A
Stop Condition-Street 1 N/A

Possible Solutions:

Remove & Replace Entire Ramp.

Surveyor Notes:

N/A

PROW/ADA:

Not Found, R304.5.1

Total Cost: \$ 1850.00

| Field Measurements/Component Compnance |                        |                       |       |                             |                             |      |
|----------------------------------------|------------------------|-----------------------|-------|-----------------------------|-----------------------------|------|
|                                        | Compliance Description |                       | Data  | Data Compliance Description |                             | Data |
|                                        | N/A                    | Ramp Length (in)      | 58.0  | Yes                         | Ramp Slope (%)              | 7.8  |
|                                        | No                     | Ramp Width (in)       | 44.0  | Yes                         | Ramp XSlope (%)             | 1.2  |
|                                        | N/A                    | Flare Type LT         | N/A   | N/A                         | Flare Type RT               | N/A  |
|                                        | N/A                    | Flare Slope LT (%)    | N/A   | N/A                         | Flare Slope RT (%)          | N/A  |
|                                        | N/A                    | Flare Traversable LT? | N/A   | N/A                         | Flare Traversable RT?       | N/A  |
|                                        | N/A                    | Landing Length (in)   | N/A   | N/A                         | DWS Provided?               | N/A  |
|                                        | N/A                    | Landing Width (in)    | N/A   | N/A                         | DWS Contrast?               | N/A  |
|                                        | N/A                    | Landing Slope (%)     | N/A   | N/A                         | DWS Length (in)             | N/A  |
|                                        | N/A                    | Landing X Slope (%)   | N/A   | N/A                         | DWS Full Width?             | N/A  |
|                                        | N/A                    | Landing Curb? (Y/N)   | N/A   | N/A                         | DWS Offset (in)             | N/A  |
|                                        | N/A                    | Shared Landing?       | N/A   |                             |                             |      |
|                                        | N/A                    | Gutter Ponding?       | N/A   | N/A                         | Gutter Slope (%)            | N/A  |
|                                        | N/A                    | Gutter Lip Ht (in)    | N/A   | N/A                         | Gutter X Slope (%)          | N/A  |
|                                        | N/A                    | Painted X Walk1?      | No    | N/A                         | Painted X Walk2?            | N/A  |
|                                        |                        | X Walk 1 Direction    | To SW |                             | X Walk 2 Direction          | N/A  |
|                                        | N/A                    | X Walk 1 Width (in)   | N/A   | N/A                         | X Walk 2 Width (in)         | N/A  |
|                                        |                        | X Walk 1 Slope (%)    | 1.3   |                             | X Walk 2 Slope (%)          | N/A  |
|                                        |                        | X Walk 1 X Slope (%)  | 2.0   |                             | X Walk 2 X Slope (%)        | N/A  |
|                                        | N/A                    | Ramp inside XWalk1?   | N/A   | N/A                         | Ramp inside XWalk2?         | N/A  |
|                                        |                        | Road Slope (%)        | N/A   | N/A                         | Clear Space?                | N/A  |
|                                        |                        | Road X Slope (%)      | N/A   | N/A                         | Clear Space to XWalk (in)   | N/A  |
|                                        | N/A                    | Any Obstructions?     | N/A   | N/A                         | Storm Grate/Utility Hazard? | N/A  |
|                                        |                        | Obstruction Type      |       |                             | Storm Grate/Utility Type    |      |
|                                        |                        |                       | N/A   |                             |                             | N/A  |
|                                        |                        |                       |       | Yes                         | Surface Condition? (G/P)    | Good |
|                                        |                        |                       |       |                             |                             |      |