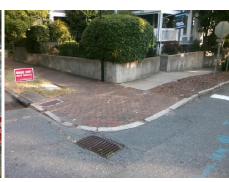

## Field Measurements/Component Compliance

Street 1 Name
Stop Condition-Street 2
Street 2 Name
Stop Condition-Street 1

W 10TH ST StopSign N POPLAR ST StopSign Possible Solutions:

Remove & Replace Curb Ramp With Two New Directional Ramps or Equivalent.

Surveyor Notes:

N/A

PROW/ADA:

Not Found, R304.5.3

Total Cost: \$ 3200.00

| Compliance Description |                       | Data  | Compliance Description |                             | Data  |
|------------------------|-----------------------|-------|------------------------|-----------------------------|-------|
| N/A                    | Ramp Length (in)      | 72.0  | Yes                    | Ramp Slope (%)              | 6.6   |
| Yes                    | Ramp Width (in)       | 55.0  | No                     | Ramp XSlope (%)             | 8.2   |
| N/A                    | Flare Type LT         | N/A   | N/A                    | Flare Type RT               | N/A   |
| N/A                    | Flare Slope LT (%)    | N/A   | N/A                    | Flare Slope RT (%)          | N/A   |
| N/A                    | Flare Traversable LT? | N/A   | N/A                    | Flare Traversable RT?       | N/A   |
| N/A                    | Landing Length (in)   | N/A   | N/A                    | DWS Provided?               | N/A   |
| N/A                    | Landing Width (in)    | N/A   | N/A                    | DWS Contrast?               | N/A   |
| N/A                    | Landing Slope (%)     | N/A   | N/A                    | DWS Length (in)             | N/A   |
| N/A                    | Landing X Slope (%)   | N/A   | N/A                    | DWS Full Width?             | N/A   |
| N/A                    | Landing Curb? (Y/N)   | N/A   | N/A                    | DWS Offset (in)             | N/A   |
| N/A                    | Shared Landing?       | N/A   |                        |                             |       |
| N/A                    | Gutter Ponding?       | N/A   | N/A                    | Gutter Slope (%)            | N/A   |
| N/A                    | Gutter Lip Ht (in)    | N/A   | N/A                    | Gutter X Slope (%)          | N/A   |
| N/A                    | Painted X Walk1?      | No    | N/A                    | Painted X Walk2?            | No    |
|                        | X Walk 1 Direction    | To SW |                        | X Walk 2 Direction          | To SE |
| N/A                    | X Walk 1 Width (in)   | N/A   | N/A                    | X Walk 2 Width (in)         | N/A   |
|                        | X Walk 1 Slope (%)    | 9.7   |                        | X Walk 2 Slope (%)          | 6.8   |
|                        | X Walk 1 X Slope (%)  | 3.5   |                        | X Walk 2 X Slope (%)        | 5.8   |
| N/A                    | Ramp inside XWalk1?   | N/A   | N/A                    | Ramp inside XWalk2?         | N/A   |
|                        | Road Slope (%)        | 2.6   | N/A                    | Clear Space?                | N/A   |
|                        | Road X Slope (%)      | 8.2   | N/A                    | Clear Space to XWalk (in)   | N/A   |
| N/A                    | Any Obstructions?     | N/A   | N/A                    | Storm Grate/Utility Hazard? | N/A   |
|                        | Obstruction Type      |       | l                      | Storm Grate/Utility Type    |       |
|                        |                       | N/A   |                        |                             | N/A   |
|                        |                       |       | Yes                    | Surface Condition? (G/P)    | Good  |