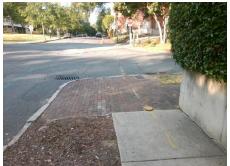

## Field Measurements/Component Compliance

Street 1 Name
Stop Condition-Street 2
Street 2 Name
Stop Condition-Street 1

W 10TH ST StopSign N POPLAR ST StopSign Possible Solutions:

Remove & Replace Curb Ramp With Two New Directional Ramps or Equivalent.

Surveyor Notes:

N/A

PROW/ADA:

Not Found, R304.5.3

Total Cost: \$ 3200.00

| Compliance Description |                       | Data  | Compliance Description |                             | Data  |
|------------------------|-----------------------|-------|------------------------|-----------------------------|-------|
| N/A                    | Ramp Length (in)      | 72.0  | Yes                    | Ramp Slope (%)              | 6.6   |
| Yes                    | Ramp Width (in)       | 55.0  | No                     | Ramp XSlope (%)             | 8.2   |
| N/A                    | Flare Type LT         | N/A   | N/A                    | Flare Type RT               | N/A   |
| N/A                    | Flare Slope LT (%)    | N/A   | N/A                    | Flare Slope RT (%)          | N/A   |
| N/A                    | Flare Traversable LT? | N/A   | N/A                    | Flare Traversable RT?       | N/A   |
| N/A                    | Landing Length (in)   | N/A   | N/A                    | DWS Provided?               | N/A   |
| N/A                    | Landing Width (in)    | N/A   | N/A                    | DWS Contrast?               | N/A   |
| N/A                    | Landing Slope (%)     | N/A   | N/A                    | DWS Length (in)             | N/A   |
| N/A                    | Landing X Slope (%)   | N/A   | N/A                    | DWS Full Width?             | N/A   |
| N/A                    | Landing Curb? (Y/N)   | N/A   | N/A                    | DWS Offset (in)             | N/A   |
| N/A                    | Shared Landing?       | N/A   |                        |                             |       |
| N/A                    | Gutter Ponding?       | N/A   | N/A                    | Gutter Slope (%)            | N/A   |
| N/A                    | Gutter Lip Ht (in)    | N/A   | N/A                    | Gutter X Slope (%)          | N/A   |
| N/A                    | Painted X Walk1?      | No    | N/A                    | Painted X Walk2?            | No    |
|                        | X Walk 1 Direction    | To SW |                        | X Walk 2 Direction          | To SE |
| N/A                    | X Walk 1 Width (in)   | N/A   | N/A                    | X Walk 2 Width (in)         | N/A   |
|                        | X Walk 1 Slope (%)    | 9.7   |                        | X Walk 2 Slope (%)          | 6.8   |
|                        | X Walk 1 X Slope (%)  | 3.5   |                        | X Walk 2 X Slope (%)        | 5.8   |
| N/A                    | Ramp inside XWalk1?   | N/A   | N/A                    | Ramp inside XWalk2?         | N/A   |
|                        | Road Slope (%)        | 2.6   | N/A                    | Clear Space?                | N/A   |
|                        | Road X Slope (%)      | 8.2   | N/A                    | Clear Space to XWalk (in)   | N/A   |
| N/A                    | Any Obstructions?     | N/A   | N/A                    | Storm Grate/Utility Hazard? | N/A   |
|                        | Obstruction Type      |       | l                      | Storm Grate/Utility Type    |       |
|                        |                       | N/A   |                        |                             | N/A   |
|                        |                       |       | Yes                    | Surface Condition? (G/P)    | Good  |