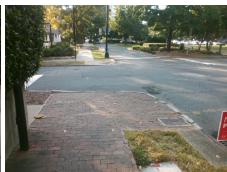

## Field Measurements/Component Compliance

Street 1 Name
Stop Condition-Street 2
Street 2 Name
Stop Condition-Street 1

W 10TH ST StopSign N POPLAR ST StopSign Possible Solutions:

Remove & Replace Curb Ramp With Two New Directional Ramps or Equivalent.

Surveyor Notes:

N/A

PROW/ADA:

Not Found, R304.5.3

Total Cost: \$ 3200.00

| Compliance Description |                       | Data  | Compliance Description |                             | Data  |
|------------------------|-----------------------|-------|------------------------|-----------------------------|-------|
| N/A                    | Ramp Length (in)      | 72.0  | Yes                    | Ramp Slope (%)              | 6.6   |
| Yes                    | Ramp Width (in)       | 55.0  | No                     | Ramp XSlope (%)             | 8.2   |
| N/A                    | Flare Type LT         | N/A   | N/A                    | Flare Type RT               | N/A   |
| N/A                    | Flare Slope LT (%)    | N/A   | N/A                    | Flare Slope RT (%)          | N/A   |
| N/A                    | Flare Traversable LT? | N/A   | N/A                    | Flare Traversable RT?       | N/A   |
| N/A                    | Landing Length (in)   | N/A   | N/A                    | DWS Provided?               | N/A   |
| N/A                    | Landing Width (in)    | N/A   | N/A                    | DWS Contrast?               | N/A   |
| N/A                    | Landing Slope (%)     | N/A   | N/A                    | DWS Length (in)             | N/A   |
| N/A                    | Landing X Slope (%)   | N/A   | N/A                    | DWS Full Width?             | N/A   |
| N/A                    | Landing Curb? (Y/N)   | N/A   | N/A                    | DWS Offset (in)             | N/A   |
| N/A                    | Shared Landing?       | N/A   |                        |                             |       |
| N/A                    | Gutter Ponding?       | N/A   | N/A                    | Gutter Slope (%)            | N/A   |
| N/A                    | Gutter Lip Ht (in)    | N/A   | N/A                    | Gutter X Slope (%)          | N/A   |
| N/A                    | Painted X Walk1?      | No    | N/A                    | Painted X Walk2?            | No    |
|                        | X Walk 1 Direction    | To SW |                        | X Walk 2 Direction          | To SE |
| N/A                    | X Walk 1 Width (in)   | N/A   | N/A                    | X Walk 2 Width (in)         | N/A   |
|                        | X Walk 1 Slope (%)    | 9.7   |                        | X Walk 2 Slope (%)          | 6.8   |
|                        | X Walk 1 X Slope (%)  | 3.5   |                        | X Walk 2 X Slope (%)        | 5.8   |
| N/A                    | Ramp inside XWalk1?   | N/A   | N/A                    | Ramp inside XWalk2?         | N/A   |
|                        | Road Slope (%)        | 2.6   | N/A                    | Clear Space?                | N/A   |
|                        | Road X Slope (%)      | 8.2   | N/A                    | Clear Space to XWalk (in)   | N/A   |
| N/A                    | Any Obstructions?     | N/A   | N/A                    | Storm Grate/Utility Hazard? | N/A   |
|                        | Obstruction Type      |       | l                      | Storm Grate/Utility Type    |       |
|                        |                       | N/A   |                        |                             | N/A   |
|                        |                       |       | Yes                    | Surface Condition? (G/P)    | Good  |