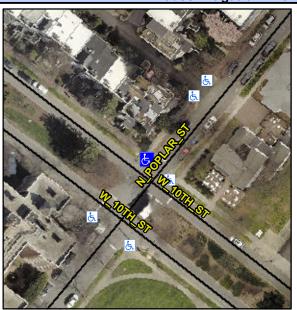

## Access Compliance Report Public Rights-of-Way (Curb Ramps)

Intersection ID: 43093 Main Street: N\_POPLAR\_ST Cross Street: W\_10TH\_ST Location: N

ADA ID: 1346390E2F88 Ramp Type: PerpDiag Initial Pass/Fail: Fail Overall Compliance: No Severity Score: 25