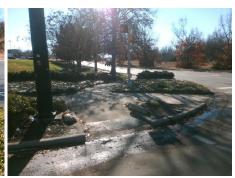

4.9

Intersection ID: 21296 Main Street: E\_ARROWOOD\_RD Cross Street: ENGLAND\_ST Location: SE

ADA ID: 134DD97C2D7B Ramp Type: Directional1 Initial Pass/Fail: Fail Overall Compliance: No Severity Score: 13.75

## Field Measurements/Component Compliance

N/A N/A

Curb Slope (%)

Street 1 Name E ARROWOOD RD
Stop Condition-Street 1 Signal
Street 2 Name N/A
Stop Condition-Street 2 N/A

| russible solution     |        |                        | i leid Measurements/Component Compilance |                       |                             |     |                             |
|-----------------------|--------|------------------------|------------------------------------------|-----------------------|-----------------------------|-----|-----------------------------|
| Possible Solutions:   |        | Compliance Description |                                          | Data                  | Data Compliance Description |     |                             |
| Remove & Replace Enti | re Rar | mp.                    | N/A                                      | Ramp Length (in)      | 84.0                        | N/A | Grade Break?                |
|                       |        | •                      | Yes                                      | Ramp Width (in)       | 73.0                        | N/A | Grade Break Slope (%)       |
|                       |        |                        | No                                       | Ramp Slope (%)        | 10.5                        | N/A | Grade Break XSlope (%)      |
|                       |        |                        | No                                       | Ramp XSlope (%)       | 2.2                         |     |                             |
|                       |        |                        | N/A                                      | Flare Type LT         | N/A                         | N/A | Flare Type RT               |
|                       |        |                        | N/A                                      | Flare Slope LT (%)    | N/A                         | N/A | Flare Slope RT (%)          |
| Surveyor Notes:       |        |                        | N/A                                      | Flare Traversable LT? | N/A                         | N/A | Flare Traversable RT?       |
| N/A                   |        |                        | N/A                                      | Landing Length (in)   | 0.0                         | N/A | DWS Provided?               |
|                       |        |                        | N/A                                      | Landing Width (in)    | 0.0                         | N/A | DWS Contrast?               |
|                       |        |                        | N/A                                      | Landing Slope (%)     | 0.0                         | N/A | DWS Length (in)             |
|                       |        |                        | N/A                                      | Landing X Slope (%)   | 0.0                         | N/A | DWS Full Width?             |
| PROW/ADA:             |        |                        | N/A                                      | Landing Curb? (Y/N)   | N/A                         | N/A | DWS Offset LT (in)          |
| R304.2.2, R304.5.3    |        |                        | N/A                                      | Shared Landing?       | N/A                         | N/A | DWS Offset RT (in)          |
| •                     |        |                        | N/A                                      | Gutter Ponding?       | 0.0                         | N/A | Gutter Slope (%)            |
|                       |        |                        | N/A                                      | Gutter Lip Ht (in)    | 0.0                         | N/A | Gutter X Slope (%)          |
|                       |        |                        | N/A                                      | Painted X Walk1?      | Yes                         |     | Road Slope (%)              |
|                       |        |                        |                                          | X Walk 1 Direction    | To N                        |     | Road X Slope (%)            |
|                       |        |                        |                                          | X Walk 1 Width (in)   | 113.0                       |     | Clear Space?                |
|                       |        |                        |                                          | X Walk 1 Slope (%)    | 5.3                         | N/A | Clear Space to XWalk (in)   |
|                       |        |                        |                                          | X Walk 1 X Slope (%)  | 2.1                         | N/A | Storm Grate/Utility Hazard? |
|                       |        |                        | N/A                                      | Ramp inside XWalk1?   | Yes                         |     | Storm Grate/Utility Type    |
|                       |        |                        | N/A                                      | Any Obstructions?     | N/A                         |     |                             |
| Total Cost:           | \$     | 1600.00                |                                          | Obstruction Type      |                             | Yes | Surface Condition? (G/P)    |