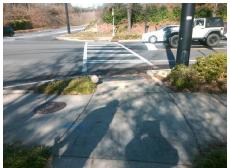

4.9

Intersection ID: 21296 Main Street: E\_ARROWOOD\_RD Cross Street: ENGLAND\_ST Location: SE

ADA ID: 134DD97C2D7B Ramp Type: Directional1 Initial Pass/Fail: Fail Overall Compliance: No Severity Score: 13.75

## Field Measurements/Component Compliance

N/A N/A

Curb Slope (%)

Street 1 Name E ARROWOOD RD
Stop Condition-Street 1 Signal
Street 2 Name N/A
Stop Condition-Street 2 N/A

| russible solution     |        |                        | i leid Measurements/Component Compilance |                       |                             |     |                             |
|-----------------------|--------|------------------------|------------------------------------------|-----------------------|-----------------------------|-----|-----------------------------|
| Possible Solutions:   |        | Compliance Description |                                          | Data                  | Data Compliance Description |     |                             |
| Remove & Replace Enti | re Rar | mp.                    | N/A                                      | Ramp Length (in)      | 84.0                        | N/A | Grade Break?                |
|                       |        | •                      | Yes                                      | Ramp Width (in)       | 73.0                        | N/A | Grade Break Slope (%)       |
|                       |        |                        | No                                       | Ramp Slope (%)        | 10.5                        | N/A | Grade Break XSlope (%)      |
|                       |        |                        | No                                       | Ramp XSlope (%)       | 2.2                         |     |                             |
|                       |        |                        | N/A                                      | Flare Type LT         | N/A                         | N/A | Flare Type RT               |
|                       |        |                        | N/A                                      | Flare Slope LT (%)    | N/A                         | N/A | Flare Slope RT (%)          |
| Surveyor Notes:       |        |                        | N/A                                      | Flare Traversable LT? | N/A                         | N/A | Flare Traversable RT?       |
| N/A                   |        |                        | N/A                                      | Landing Length (in)   | 0.0                         | N/A | DWS Provided?               |
|                       |        |                        | N/A                                      | Landing Width (in)    | 0.0                         | N/A | DWS Contrast?               |
|                       |        |                        | N/A                                      | Landing Slope (%)     | 0.0                         | N/A | DWS Length (in)             |
|                       |        |                        | N/A                                      | Landing X Slope (%)   | 0.0                         | N/A | DWS Full Width?             |
| PROW/ADA:             |        |                        | N/A                                      | Landing Curb? (Y/N)   | N/A                         | N/A | DWS Offset LT (in)          |
| R304.2.2, R304.5.3    |        |                        | N/A                                      | Shared Landing?       | N/A                         | N/A | DWS Offset RT (in)          |
| •                     |        |                        | N/A                                      | Gutter Ponding?       | 0.0                         | N/A | Gutter Slope (%)            |
|                       |        |                        | N/A                                      | Gutter Lip Ht (in)    | 0.0                         | N/A | Gutter X Slope (%)          |
|                       |        |                        | N/A                                      | Painted X Walk1?      | Yes                         |     | Road Slope (%)              |
|                       |        |                        |                                          | X Walk 1 Direction    | To N                        |     | Road X Slope (%)            |
|                       |        |                        |                                          | X Walk 1 Width (in)   | 113.0                       |     | Clear Space?                |
|                       |        |                        |                                          | X Walk 1 Slope (%)    | 5.3                         | N/A | Clear Space to XWalk (in)   |
|                       |        |                        |                                          | X Walk 1 X Slope (%)  | 2.1                         | N/A | Storm Grate/Utility Hazard? |
|                       |        |                        | N/A                                      | Ramp inside XWalk1?   | Yes                         |     | Storm Grate/Utility Type    |
|                       |        |                        | N/A                                      | Any Obstructions?     | N/A                         |     |                             |
| Total Cost:           | \$     | 1600.00                |                                          | Obstruction Type      |                             | Yes | Surface Condition? (G/P)    |