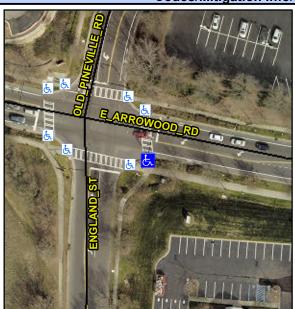

4.9

Intersection ID: 21296 Main Street: E\_ARROWOOD\_RD Cross Street: ENGLAND\_ST Location: SE

ADA ID: 134DD97C2D7B Ramp Type: Directional1 Initial Pass/Fail: Fail Overall Compliance: No Severity Score: 13.75