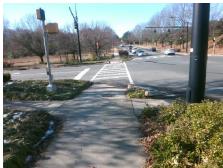

4.9

Intersection ID: 21296 Main Street: E\_ARROWOOD\_RD Cross Street: ENGLAND\_ST Location: SE

ADA ID: 134DD97C2D7B Ramp Type: Directional1 Initial Pass/Fail: Fail Overall Compliance: No Severity Score: 13.75

## Field Measurements/Component Compliance

N/A N/A

Curb Slope (%)

Street 1 Name E ARROWOOD RD
Stop Condition-Street 1 Signal
Street 2 Name N/A
Stop Condition-Street 2 N/A

| russible solution     |        |                        | i leid Measurements/Component Compilance |                       |                             |     |                             |
|-----------------------|--------|------------------------|------------------------------------------|-----------------------|-----------------------------|-----|-----------------------------|
| Possible Solutions:   |        | Compliance Description |                                          | Data                  | Data Compliance Description |     |                             |
| Remove & Replace Enti | re Rar | mp.                    | N/A                                      | Ramp Length (in)      | 84.0                        | N/A | Grade Break?                |
|                       |        | •                      | Yes                                      | Ramp Width (in)       | 73.0                        | N/A | Grade Break Slope (%)       |
|                       |        |                        | No                                       | Ramp Slope (%)        | 10.5                        | N/A | Grade Break XSlope (%)      |
|                       |        |                        | No                                       | Ramp XSlope (%)       | 2.2                         |     |                             |
|                       |        |                        | N/A                                      | Flare Type LT         | N/A                         | N/A | Flare Type RT               |
|                       |        |                        | N/A                                      | Flare Slope LT (%)    | N/A                         | N/A | Flare Slope RT (%)          |
| Surveyor Notes:       |        |                        | N/A                                      | Flare Traversable LT? | N/A                         | N/A | Flare Traversable RT?       |
| N/A                   |        |                        | N/A                                      | Landing Length (in)   | 0.0                         | N/A | DWS Provided?               |
|                       |        |                        | N/A                                      | Landing Width (in)    | 0.0                         | N/A | DWS Contrast?               |
|                       |        |                        | N/A                                      | Landing Slope (%)     | 0.0                         | N/A | DWS Length (in)             |
|                       |        |                        | N/A                                      | Landing X Slope (%)   | 0.0                         | N/A | DWS Full Width?             |
| PROW/ADA:             |        |                        | N/A                                      | Landing Curb? (Y/N)   | N/A                         | N/A | DWS Offset LT (in)          |
| R304.2.2, R304.5.3    |        |                        | N/A                                      | Shared Landing?       | N/A                         | N/A | DWS Offset RT (in)          |
| •                     |        |                        | N/A                                      | Gutter Ponding?       | 0.0                         | N/A | Gutter Slope (%)            |
|                       |        |                        | N/A                                      | Gutter Lip Ht (in)    | 0.0                         | N/A | Gutter X Slope (%)          |
|                       |        |                        | N/A                                      | Painted X Walk1?      | Yes                         |     | Road Slope (%)              |
|                       |        |                        |                                          | X Walk 1 Direction    | To N                        |     | Road X Slope (%)            |
|                       |        |                        |                                          | X Walk 1 Width (in)   | 113.0                       |     | Clear Space?                |
|                       |        |                        |                                          | X Walk 1 Slope (%)    | 5.3                         | N/A | Clear Space to XWalk (in)   |
|                       |        |                        |                                          | X Walk 1 X Slope (%)  | 2.1                         | N/A | Storm Grate/Utility Hazard? |
|                       |        |                        | N/A                                      | Ramp inside XWalk1?   | Yes                         |     | Storm Grate/Utility Type    |
|                       |        |                        | N/A                                      | Any Obstructions?     | N/A                         |     |                             |
| Total Cost:           | \$     | 1600.00                |                                          | Obstruction Type      |                             | Yes | Surface Condition? (G/P)    |