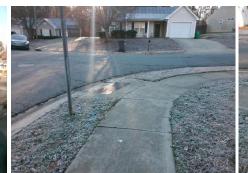

## Access Compliance Report Public Rights-of-Way (Curb Ramps)

|                                         |                                           | · · · · · · · · · · · · · · · · · · ·    | •       | ,                                       |                       |                  |                   |                             |      |
|-----------------------------------------|-------------------------------------------|------------------------------------------|---------|-----------------------------------------|-----------------------|------------------|-------------------|-----------------------------|------|
| Intersection ID: 8896                   | Main Street: LISA_CAROLE_DR               |                                          |         | ross Street: STONE_BLUFF_CT             |                       |                  |                   | Location:                   |      |
| ADA ID: 13534454AA9C                    | Ramp Ty                                   | Ramp Type: PerpDiag                      |         |                                         | ail: Fail Overall C   | nce: N           | o Severity Score: | 60                          |      |
| Codes/Mitigation Info/Possible Solution |                                           |                                          |         | Field Measurements/Component Compliance |                       |                  |                   |                             |      |
|                                         | CA                                        | Possible Solutions:                      | Comp    |                                         | liance Description    | Description Data |                   | Compliance Description      |      |
| STONE FUNT                              |                                           | Remove & Replace Curb Ramp               | With    | N/A                                     | Ramp Length (in)      | 45.0             | No                | Ramp Slope (%)              | 9.2  |
|                                         |                                           | Two New Directional Ramps or Equivalent. |         | No                                      | Ramp Width (in)       | 29.0             | No                | Ramp XSlope (%)             | 5.7  |
|                                         |                                           |                                          |         | N/A                                     | Flare Type LT         | N/A              | N/A               | Flare Type RT               | N/A  |
|                                         |                                           |                                          |         | N/A                                     | Flare Slope LT (%)    | N/A              | N/A               | Flare Slope RT (%)          | N/A  |
| 1000                                    | pi la |                                          |         | N/A                                     | Flare Traversable LT? | N/A              | N/A               | Flare Traversable RT?       | N/A  |
| 1.                                      |                                           |                                          |         | N/A                                     | Landing Length (in)   | N/A              | N/A               | DWS Provided?               | N/A  |
| TT CAR                                  | <u>a</u> <u>a</u>                         | Surveyor Notes:                          |         | N/A                                     | Landing Width (in)    | N/A              | N/A               | DWS Contrast?               | N/A  |
| L. L.                                   |                                           | N/A                                      |         | N/A                                     | Landing Slope (%)     | N/A              | N/A               | DWS Length (in)             | N/A  |
|                                         |                                           |                                          |         | N/A                                     | Landing X Slope (%)   | N/A              | N/A               | DWS Full Width?             | N/A  |
| 1 3                                     |                                           |                                          | N/A     | Landing Curb? (Y/N)                     | N/A                   | N/A              | DWS Offset (in)   | N/A                         |      |
|                                         |                                           |                                          |         | N/A                                     | Shared Landing?       | N/A              |                   |                             |      |
|                                         |                                           | PROW/ADA:                                |         | N/A                                     | Gutter Ponding?       | N/A              | N/A               | Gutter Slope (%)            | N/A  |
|                                         | the stand of the                          | Not Found, R304.5.1, R304.2.2,           |         | N/A                                     | Gutter Lip Ht (in)    | 0.5              | N/A               | Gutter X Slope (%)          | N/A  |
| R304.5.3                                |                                           |                                          |         | N/A                                     | Painted X Walk1?      | No               | N/A               | Painted X Walk2?            | No   |
|                                         |                                           |                                          |         |                                         | X Walk 1 Direction    | To S             |                   | X Walk 2 Direction          | To E |
| Martin 16 martin                        | A State of the second                     |                                          |         | N/A                                     | X Walk 1 Width (in)   | N/A              | N/A               | X Walk 2 Width (in)         | N/A  |
| Street 1 Name                           | LISA CAROLE DR                            |                                          |         |                                         | X Walk 1 Slope (%)    | 3.6              |                   | X Walk 2 Slope (%)          | 2.6  |
| Stop Condition-Street 2                 | None                                      |                                          |         |                                         | X Walk 1 X Slope (%)  | 0.9              |                   | X Walk 2 X Slope (%)        | 1.7  |
| Street 2 Name                           | STONE BLUFF CT                            |                                          |         | N/A                                     | Ramp inside XWalk1?   | N/A              | N/A               | Ramp inside XWalk2?         | N/A  |
| Stop Condition-Street 1                 | StopSign                                  |                                          |         |                                         | Road Slope (%)        | 2.8              | N/A               | Clear Space?                | N/A  |
|                                         |                                           |                                          |         |                                         | Road X Slope (%)      | 3.1              | N/A               | Clear Space to XWalk (in)   | N/A  |
|                                         |                                           |                                          |         | N/A                                     | Any Obstructions?     | N/A              | N/A               | Storm Grate/Utility Hazard? | N/A  |
|                                         |                                           | Total Cost: \$                           | 3200.00 |                                         | Obstruction Type      |                  |                   | Storm Grate/Utility Type    |      |
|                                         |                                           |                                          |         |                                         |                       | N/A              |                   |                             | N/A  |
|                                         |                                           |                                          |         |                                         |                       |                  |                   |                             |      |