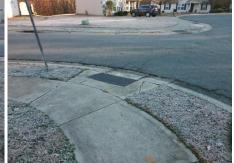

## Access Compliance Report Public Rights-of-Way (Curb Ramps)

|                                         |                                           | · · · · · · · · · · · · · · · · · · ·    | •       | ,                                       |                       |                  |                   |                             |      |
|-----------------------------------------|-------------------------------------------|------------------------------------------|---------|-----------------------------------------|-----------------------|------------------|-------------------|-----------------------------|------|
| Intersection ID: 8896                   | Main Street: LISA_CAROLE_DR               |                                          |         | ross Street: STONE_BLUFF_CT             |                       |                  |                   | Location:                   |      |
| ADA ID: 13534454AA9C                    | Ramp Ty                                   | Ramp Type: PerpDiag                      |         |                                         | ail: Fail Overall C   | nce: N           | o Severity Score: | 60                          |      |
| Codes/Mitigation Info/Possible Solution |                                           |                                          |         | Field Measurements/Component Compliance |                       |                  |                   |                             |      |
|                                         | CA                                        | Possible Solutions:                      | Comp    |                                         | liance Description    | Description Data |                   | Compliance Description      |      |
| STONE FUNT                              |                                           | Remove & Replace Curb Ramp               | With    | N/A                                     | Ramp Length (in)      | 45.0             | No                | Ramp Slope (%)              | 9.2  |
|                                         |                                           | Two New Directional Ramps or Equivalent. |         | No                                      | Ramp Width (in)       | 29.0             | No                | Ramp XSlope (%)             | 5.7  |
|                                         |                                           |                                          |         | N/A                                     | Flare Type LT         | N/A              | N/A               | Flare Type RT               | N/A  |
|                                         |                                           |                                          |         | N/A                                     | Flare Slope LT (%)    | N/A              | N/A               | Flare Slope RT (%)          | N/A  |
| 1000                                    | pi la |                                          |         | N/A                                     | Flare Traversable LT? | N/A              | N/A               | Flare Traversable RT?       | N/A  |
| 1.                                      |                                           |                                          |         | N/A                                     | Landing Length (in)   | N/A              | N/A               | DWS Provided?               | N/A  |
| TT CAR                                  | <u>a</u> <u>a</u>                         | Surveyor Notes:                          |         | N/A                                     | Landing Width (in)    | N/A              | N/A               | DWS Contrast?               | N/A  |
| L. L.                                   |                                           | N/A                                      |         | N/A                                     | Landing Slope (%)     | N/A              | N/A               | DWS Length (in)             | N/A  |
|                                         |                                           |                                          |         | N/A                                     | Landing X Slope (%)   | N/A              | N/A               | DWS Full Width?             | N/A  |
| 1 3                                     |                                           |                                          | N/A     | Landing Curb? (Y/N)                     | N/A                   | N/A              | DWS Offset (in)   | N/A                         |      |
|                                         |                                           |                                          |         | N/A                                     | Shared Landing?       | N/A              |                   |                             |      |
|                                         |                                           | PROW/ADA:                                |         | N/A                                     | Gutter Ponding?       | N/A              | N/A               | Gutter Slope (%)            | N/A  |
|                                         | the stand of the                          | Not Found, R304.5.1, R304.2.2,           |         | N/A                                     | Gutter Lip Ht (in)    | 0.5              | N/A               | Gutter X Slope (%)          | N/A  |
| R304.5.3                                |                                           |                                          |         | N/A                                     | Painted X Walk1?      | No               | N/A               | Painted X Walk2?            | No   |
|                                         |                                           |                                          |         |                                         | X Walk 1 Direction    | To S             |                   | X Walk 2 Direction          | To E |
| Martin 16 martin                        | A State of the second                     |                                          |         | N/A                                     | X Walk 1 Width (in)   | N/A              | N/A               | X Walk 2 Width (in)         | N/A  |
| Street 1 Name                           | LISA CAROLE DR                            |                                          |         |                                         | X Walk 1 Slope (%)    | 3.6              |                   | X Walk 2 Slope (%)          | 2.6  |
| Stop Condition-Street 2                 | None                                      |                                          |         |                                         | X Walk 1 X Slope (%)  | 0.9              |                   | X Walk 2 X Slope (%)        | 1.7  |
| Street 2 Name                           | STONE BLUFF CT                            |                                          |         | N/A                                     | Ramp inside XWalk1?   | N/A              | N/A               | Ramp inside XWalk2?         | N/A  |
| Stop Condition-Street 1                 | StopSign                                  |                                          |         |                                         | Road Slope (%)        | 2.8              | N/A               | Clear Space?                | N/A  |
|                                         |                                           |                                          |         |                                         | Road X Slope (%)      | 3.1              | N/A               | Clear Space to XWalk (in)   | N/A  |
|                                         |                                           |                                          |         | N/A                                     | Any Obstructions?     | N/A              | N/A               | Storm Grate/Utility Hazard? | N/A  |
|                                         |                                           | Total Cost: \$                           | 3200.00 |                                         | Obstruction Type      |                  |                   | Storm Grate/Utility Type    |      |
|                                         |                                           |                                          |         |                                         |                       | N/A              |                   |                             | N/A  |
|                                         |                                           |                                          |         |                                         |                       |                  |                   |                             |      |