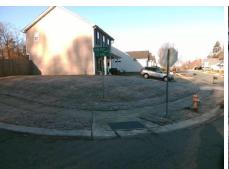

## Access Compliance Report Public Rights-of-Way (Curb Ramps)

|                                         |                                           | · · · · · · · · · · · · · · · · · · ·    | •       | ,                                       |                       |                  |                   |                             |      |
|-----------------------------------------|-------------------------------------------|------------------------------------------|---------|-----------------------------------------|-----------------------|------------------|-------------------|-----------------------------|------|
| Intersection ID: 8896                   | Main Street: LISA_CAROLE_DR               |                                          |         | ross Street: STONE_BLUFF_CT             |                       |                  |                   | Location:                   |      |
| ADA ID: 13534454AA9C                    | Ramp Ty                                   | Ramp Type: PerpDiag                      |         |                                         | ail: Fail Overall C   | nce: N           | o Severity Score: | 60                          |      |
| Codes/Mitigation Info/Possible Solution |                                           |                                          |         | Field Measurements/Component Compliance |                       |                  |                   |                             |      |
|                                         | CA                                        | Possible Solutions:                      | Comp    |                                         | liance Description    | Description Data |                   | Compliance Description      |      |
| STONE FUNT                              |                                           | Remove & Replace Curb Ramp               | With    | N/A                                     | Ramp Length (in)      | 45.0             | No                | Ramp Slope (%)              | 9.2  |
|                                         |                                           | Two New Directional Ramps or Equivalent. |         | No                                      | Ramp Width (in)       | 29.0             | No                | Ramp XSlope (%)             | 5.7  |
|                                         |                                           |                                          |         | N/A                                     | Flare Type LT         | N/A              | N/A               | Flare Type RT               | N/A  |
|                                         |                                           |                                          |         | N/A                                     | Flare Slope LT (%)    | N/A              | N/A               | Flare Slope RT (%)          | N/A  |
| 1000                                    | pi la |                                          |         | N/A                                     | Flare Traversable LT? | N/A              | N/A               | Flare Traversable RT?       | N/A  |
| 1.                                      |                                           |                                          |         | N/A                                     | Landing Length (in)   | N/A              | N/A               | DWS Provided?               | N/A  |
| TT CAR                                  | <u>a</u> <u>a</u>                         | Surveyor Notes:                          |         | N/A                                     | Landing Width (in)    | N/A              | N/A               | DWS Contrast?               | N/A  |
| L. L.                                   |                                           | N/A                                      |         | N/A                                     | Landing Slope (%)     | N/A              | N/A               | DWS Length (in)             | N/A  |
|                                         |                                           |                                          |         | N/A                                     | Landing X Slope (%)   | N/A              | N/A               | DWS Full Width?             | N/A  |
| 1 3                                     |                                           |                                          | N/A     | Landing Curb? (Y/N)                     | N/A                   | N/A              | DWS Offset (in)   | N/A                         |      |
|                                         |                                           |                                          |         | N/A                                     | Shared Landing?       | N/A              |                   |                             |      |
|                                         |                                           | PROW/ADA:                                |         | N/A                                     | Gutter Ponding?       | N/A              | N/A               | Gutter Slope (%)            | N/A  |
|                                         | the stand of the                          | Not Found, R304.5.1, R304.2.2,           |         | N/A                                     | Gutter Lip Ht (in)    | 0.5              | N/A               | Gutter X Slope (%)          | N/A  |
| R304.5.3                                |                                           |                                          |         | N/A                                     | Painted X Walk1?      | No               | N/A               | Painted X Walk2?            | No   |
|                                         |                                           |                                          |         |                                         | X Walk 1 Direction    | To S             |                   | X Walk 2 Direction          | To E |
| Martin 16 martin                        | A State of the second                     |                                          |         | N/A                                     | X Walk 1 Width (in)   | N/A              | N/A               | X Walk 2 Width (in)         | N/A  |
| Street 1 Name                           | LISA CAROLE DR                            |                                          |         |                                         | X Walk 1 Slope (%)    | 3.6              |                   | X Walk 2 Slope (%)          | 2.6  |
| Stop Condition-Street 2                 | None                                      |                                          |         |                                         | X Walk 1 X Slope (%)  | 0.9              |                   | X Walk 2 X Slope (%)        | 1.7  |
| Street 2 Name                           | STONE BLUFF CT                            |                                          |         | N/A                                     | Ramp inside XWalk1?   | N/A              | N/A               | Ramp inside XWalk2?         | N/A  |
| Stop Condition-Street 1                 | StopSign                                  |                                          |         |                                         | Road Slope (%)        | 2.8              | N/A               | Clear Space?                | N/A  |
|                                         |                                           |                                          |         |                                         | Road X Slope (%)      | 3.1              | N/A               | Clear Space to XWalk (in)   | N/A  |
|                                         |                                           |                                          |         | N/A                                     | Any Obstructions?     | N/A              | N/A               | Storm Grate/Utility Hazard? | N/A  |
|                                         |                                           | Total Cost: \$                           | 3200.00 |                                         | Obstruction Type      |                  |                   | Storm Grate/Utility Type    |      |
|                                         |                                           |                                          |         |                                         |                       | N/A              |                   |                             | N/A  |
|                                         |                                           |                                          |         |                                         |                       |                  |                   |                             |      |