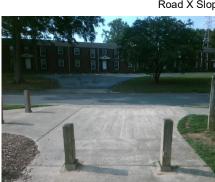

Landing Length (in)

Landing Width (in)

Landing Slope (%)

Landing X Slope (%)

Flare Traversable LT?

Flare Type LT

Ramp XSlope LT (%)

Street 1 Name None **ELMHURST RD** Stop Condition-Street 1 Street 2 Name N/A Stop Condition-Street 2 N/A Possible Solutions: Compliance Description N/A Remove & Replace Entire Ramp. Yes No No N/A Yes Surveyor Notes: N/A **CURB GAP 1.0** N/A N/A N/A N/A PROW/ADA: N/A Not Found, R304.2.2, R304.3.2, N/A R304.5.3 N/A N/A N/A N/A N/A