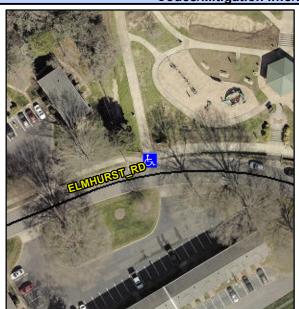

Cross Street: N/A Intersection ID: 10025993 Main Street: ELMHURST RD Location: Ν Initial Pass/Fail: Fail **Overall Compliance: No** ADA ID: 1359B0811117 Ramp Type: Combination1 Severity Score: 13.75

**Codes/Mitigation Info/Possible Solution** 

Landing Length (in)

Landing Width (in)

Landing Slope (%)

Landing X Slope (%)

Flare Traversable LT?

Flare Type LT

Ramp XSlope LT (%)

Street 1 Name None **ELMHURST RD** Stop Condition-Street 1 Street 2 Name N/A Stop Condition-Street 2 N/A Possible Solutions: Compliance Description N/A Remove & Replace Entire Ramp. Yes No No N/A Yes Surveyor Notes: N/A **CURB GAP 1.0** N/A N/A N/A N/A PROW/ADA: N/A Not Found, R304.2.2, R304.3.2, N/A R304.5.3 N/A N/A N/A N/A N/A