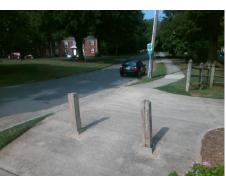

Landing Length (in)

Landing Width (in)

Landing Slope (%)

Landing X Slope (%)

Flare Traversable LT?

Flare Type LT

Ramp XSlope LT (%)

Street 1 Name None **ELMHURST RD** Stop Condition-Street 1 Street 2 Name N/A Stop Condition-Street 2 N/A Possible Solutions: Compliance Description N/A Remove & Replace Entire Ramp. Yes No No N/A Yes Surveyor Notes: N/A **CURB GAP 1.0** N/A N/A N/A N/A PROW/ADA: N/A Not Found, R304.2.2, R304.3.2, N/A R304.5.3 N/A N/A N/A N/A N/A