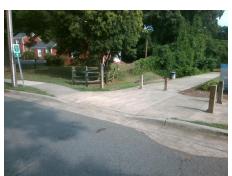

Landing Length (in)

Landing Width (in)

Landing Slope (%)

Landing X Slope (%)

Flare Traversable LT?

Flare Type LT

Ramp XSlope LT (%)

Street 1 Name None **ELMHURST RD** Stop Condition-Street 1 Street 2 Name N/A Stop Condition-Street 2 N/A Possible Solutions: Compliance Description N/A Remove & Replace Entire Ramp. Yes No No N/A Yes Surveyor Notes: N/A **CURB GAP 1.0** N/A N/A N/A N/A PROW/ADA: N/A Not Found, R304.2.2, R304.3.2, N/A R304.5.3 N/A N/A N/A N/A N/A