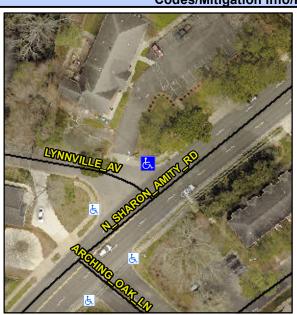

## Access Compliance Report Public Rights-of-Way (Curb Ramps)

Intersection ID: 16310 Main Street: LYNNVILLE\_AV Cross Street: N\_SHARON\_AMITY\_RD Location: N

ADA ID: 1364B8D90826 Ramp Type: PerpDiag Initial Pass/Fail: Fail Overall Compliance: No Severity Score: 21.25

## Field Measurements/Component Compliance

Street 1 Name
Stop Condition-Street 2
Street 2 Name
Stop Condition-Street 1

LYNNVILLE AV StopSign N SHARON AMITY RD None Possible Solutions:

Remove & Replace Curb Ramp With Two New Directional Ramps or Equivalent.