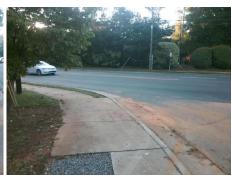

## Field Measurements/Component Compliance

Street 1 Name
Stop Condition-Street 2
Street 2 Name
Stop Condition-Street 1

LYNNVILLE AV StopSign N SHARON AMITY RD None Possible Solutions:

Remove & Replace Curb Ramp With Two New Directional Ramps or Equivalent.

Surveyor Notes:

N/A

PROW/ADA:

Not Found, R304.5.1, R304.5.3

Total Cost: \$ 3200.00

| Field Measurements/Component Compilance |      |                        |       |                        |                             |      |
|-----------------------------------------|------|------------------------|-------|------------------------|-----------------------------|------|
|                                         | Comp | Compliance Description |       | Compliance Description |                             | Data |
|                                         | N/A  | Ramp Length (in)       | 84.0  | Yes                    | Ramp Slope (%)              | 5.3  |
|                                         | No   | Ramp Width (in)        | 41.0  | No                     | Ramp XSlope (%)             | 5.2  |
|                                         | N/A  | Flare Type LT          | N/A   | N/A                    | Flare Type RT               | N/A  |
|                                         | N/A  | Flare Slope LT (%)     | N/A   | N/A                    | Flare Slope RT (%)          | N/A  |
|                                         | N/A  | Flare Traversable LT?  | N/A   | N/A                    | Flare Traversable RT?       | N/A  |
|                                         | N/A  | Landing Length (in)    | N/A   | N/A                    | DWS Provided?               | N/A  |
|                                         | N/A  | Landing Width (in)     | N/A   | N/A                    | DWS Contrast?               | N/A  |
|                                         | N/A  | Landing Slope (%)      | N/A   | N/A                    | DWS Length (in)             | N/A  |
|                                         | N/A  | Landing X Slope (%)    | N/A   | N/A                    | DWS Full Width?             | N/A  |
|                                         | N/A  | Landing Curb? (Y/N)    | N/A   | N/A                    | DWS Offset (in)             | N/A  |
|                                         | N/A  | Shared Landing?        | N/A   |                        |                             |      |
|                                         | N/A  | Gutter Ponding?        | Yes   | N/A                    | Gutter Slope (%)            | N/A  |
|                                         | N/A  | Gutter Lip Ht (in)     | N/A   | N/A                    | Gutter X Slope (%)          | N/A  |
|                                         | N/A  | Painted X Walk1?       | No    | N/A                    | Painted X Walk2?            | No   |
|                                         |      | X Walk 1 Direction     | To SW |                        | X Walk 2 Direction          | To S |
|                                         | N/A  | X Walk 1 Width (in)    | N/A   | N/A                    | X Walk 2 Width (in)         | N/A  |
|                                         |      | X Walk 1 Slope (%)     | 2.2   |                        | X Walk 2 Slope (%)          | 1.2  |
|                                         |      | X Walk 1 X Slope (%)   | 1.3   |                        | X Walk 2 X Slope (%)        | 1.7  |
|                                         | N/A  | Ramp inside XWalk1?    | N/A   | N/A                    | Ramp inside XWalk2?         | N/A  |
|                                         |      | Road Slope (%)         | 1.0   | N/A                    | Clear Space?                | N/A  |
|                                         |      | Road X Slope (%)       | 1.3   | N/A                    | Clear Space to XWalk (in)   | N/A  |
|                                         | N/A  | Any Obstructions?      | N/A   | N/A                    | Storm Grate/Utility Hazard? | N/A  |
|                                         |      | Obstruction Type       |       |                        | Storm Grate/Utility Type    |      |
|                                         |      |                        | N/A   |                        |                             | N/A  |
|                                         |      |                        |       | Yes                    | Surface Condition? (G/P)    | Good |