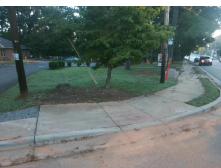

## Field Measurements/Component Compliance

Street 1 Name
Stop Condition-Street 2
Street 2 Name
Stop Condition-Street 1

LYNNVILLE AV StopSign N SHARON AMITY RD None Possible Solutions:

Remove & Replace Curb Ramp With Two New Directional Ramps or Equivalent.

Surveyor Notes:

N/A

PROW/ADA:

Not Found, R304.5.1, R304.5.3

Total Cost: \$ 3200.00

| Field Measurements/Component Compilance |      |                        |       |                        |                             |      |
|-----------------------------------------|------|------------------------|-------|------------------------|-----------------------------|------|
|                                         | Comp | Compliance Description |       | Compliance Description |                             | Data |
|                                         | N/A  | Ramp Length (in)       | 84.0  | Yes                    | Ramp Slope (%)              | 5.3  |
|                                         | No   | Ramp Width (in)        | 41.0  | No                     | Ramp XSlope (%)             | 5.2  |
|                                         | N/A  | Flare Type LT          | N/A   | N/A                    | Flare Type RT               | N/A  |
|                                         | N/A  | Flare Slope LT (%)     | N/A   | N/A                    | Flare Slope RT (%)          | N/A  |
|                                         | N/A  | Flare Traversable LT?  | N/A   | N/A                    | Flare Traversable RT?       | N/A  |
|                                         | N/A  | Landing Length (in)    | N/A   | N/A                    | DWS Provided?               | N/A  |
|                                         | N/A  | Landing Width (in)     | N/A   | N/A                    | DWS Contrast?               | N/A  |
|                                         | N/A  | Landing Slope (%)      | N/A   | N/A                    | DWS Length (in)             | N/A  |
|                                         | N/A  | Landing X Slope (%)    | N/A   | N/A                    | DWS Full Width?             | N/A  |
|                                         | N/A  | Landing Curb? (Y/N)    | N/A   | N/A                    | DWS Offset (in)             | N/A  |
|                                         | N/A  | Shared Landing?        | N/A   |                        |                             |      |
|                                         | N/A  | Gutter Ponding?        | Yes   | N/A                    | Gutter Slope (%)            | N/A  |
|                                         | N/A  | Gutter Lip Ht (in)     | N/A   | N/A                    | Gutter X Slope (%)          | N/A  |
|                                         | N/A  | Painted X Walk1?       | No    | N/A                    | Painted X Walk2?            | No   |
|                                         |      | X Walk 1 Direction     | To SW |                        | X Walk 2 Direction          | To S |
|                                         | N/A  | X Walk 1 Width (in)    | N/A   | N/A                    | X Walk 2 Width (in)         | N/A  |
|                                         |      | X Walk 1 Slope (%)     | 2.2   |                        | X Walk 2 Slope (%)          | 1.2  |
|                                         |      | X Walk 1 X Slope (%)   | 1.3   |                        | X Walk 2 X Slope (%)        | 1.7  |
|                                         | N/A  | Ramp inside XWalk1?    | N/A   | N/A                    | Ramp inside XWalk2?         | N/A  |
|                                         |      | Road Slope (%)         | 1.0   | N/A                    | Clear Space?                | N/A  |
|                                         |      | Road X Slope (%)       | 1.3   | N/A                    | Clear Space to XWalk (in)   | N/A  |
|                                         | N/A  | Any Obstructions?      | N/A   | N/A                    | Storm Grate/Utility Hazard? | N/A  |
|                                         |      | Obstruction Type       |       |                        | Storm Grate/Utility Type    |      |
|                                         |      |                        | N/A   |                        |                             | N/A  |
|                                         |      |                        |       | Yes                    | Surface Condition? (G/P)    | Good |