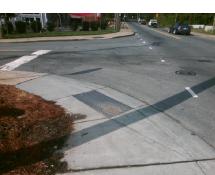

## Field Measurements/Component Compliance

Street 1 Name Stop Condition-Street 1 Street 2 Name Stop Condition-Street 2 N DAVIDSON ST None **BELMONT AV** StopSign

Remove & Replace Curb Ramp With Two New Directional Ramps or Equivalent.

Surveyor Notes:

N/A

PROW/ADA:

Total Cost:

R304.5.1, R304.5.3

3200.00

Compliance Description Data Compliance Description Data Yes N/A Ramp Length (in) 47.0 BlendTrans Slope (%) 1.6 38.0 No No Ramp Width (in) BlendTrans XSlope (%) 3.0 N/A N/A Flare Type LT N/A Flare Type RT N/A N/A Flare Slope LT (%) N/A N/A Flare Slope RT (%) N/A N/A Flare Traversable LT? N/A N/A Flare Traversable RT? N/A N/A Landing Length (in) N/A N/A **DWS Provided?** N/A N/A Landing Width (in) N/A N/A **DWS Contrast?** N/A N/A N/A N/A Landing Slope (%) DWS Length (in) N/A N/A Landing X Slope (%) N/A N/A DWS Full Width? N/A N/A Landing Curb? (Y/N) N/A N/A DWS Offset (in) N/A N/A N/A Shared Landing? N/A **Gutter Ponding?** N/A N/A Gutter Slope (%) N/A N/A Gutter Lip Ht (in) N/A N/A Gutter X Slope (%) N/A N/A Painted X Walk1? No N/A Painted X Walk2? No X Walk 1 Direction To NW X Walk 2 Direction To SW N/A X Walk 1 Width (in) X Walk 2 Width (in) N/A X Walk 1 Slope (%) X Walk 2 Slope (%) 2.5 3.1 X Walk 1 X Slope (%) 2.7 X Walk 2 X Slope (%) 1.4 N/A N/A Ramp inside XWalk2? N/A N/A Ramp inside XWalk1? Road Slope (%) 0.9 Clear Space? N/A Road X Slope (%) 2.3 N/A Clear Space to XWalk (in) N/A N/A N/A N/A Any Obstructions? Storm Grate/Utility Hazard? N/A **Obstruction Type** Storm Grate/Utility Type N/A N/A Yes Surface Condition? (G/P) Good N/A Curb Slope (%) 3.9