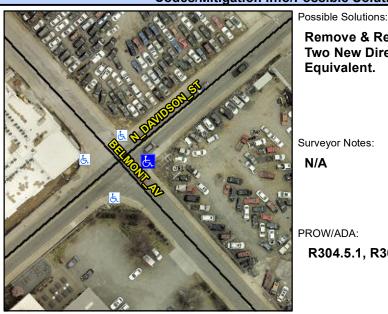

## **Access Compliance Report Public Rights-of-Way** (Curb Ramps)

Intersection ID: 11835 Main Street: BELMONT AV Cross Street: N DAVIDSON ST Location: Ε **Overall Compliance: No Severity Score:** 10 ADA ID: 13683DB4244E Ramp Type: BlendTrans2 Initial Pass/Fail: Fail

## Field Measurements/Component Compliance

Street 1 Name Stop Condition-Street 1 Street 2 Name Stop Condition-Street 2 N DAVIDSON ST None **BELMONT AV** StopSign

Remove & Replace Curb Ramp With Two New Directional Ramps or Equivalent.