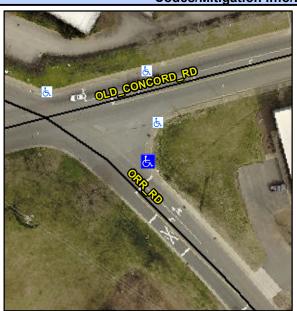

## **Access Compliance Report Public Rights-of-Way** (Curb Ramps)

Intersection ID: 8437 Main Street: OLD CONCORD RD Cross Street: ORR\_RD Location: SE **Overall Compliance: No ADA ID: 136CE857EE9C** Ramp Type: Perp Initial Pass/Fail: Fail **Severity Score:** 12.5

Codes/Mitigation Info/Possible Solution

ORR RD Street 1 Name Stop Condition-Street 2 Signal Street 2 Name N/A Stop Condition-Street 1 N/A

| Possible Solutions:           | C  |  |  |  |
|-------------------------------|----|--|--|--|
| Remove & Replace Entire Ramp. |    |  |  |  |
|                               | Υe |  |  |  |
|                               | N/ |  |  |  |
| Surveyor Notes:               | N/ |  |  |  |
| N/A                           | N/ |  |  |  |
|                               | N/ |  |  |  |
|                               | N/ |  |  |  |
|                               | N/ |  |  |  |
| PROW/ADA:                     | N/ |  |  |  |
| Not Found, R304.2.2           | N/ |  |  |  |
|                               |    |  |  |  |