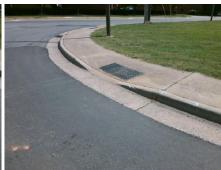

## **Access Compliance Report Public Rights-of-Way** (Curb Ramps)

Intersection ID: 8437 Main Street: OLD CONCORD RD Cross Street: ORR\_RD Location: SE **Overall Compliance: No ADA ID: 136CE857EE9C** Ramp Type: Perp Initial Pass/Fail: Fail **Severity Score:** 12.5

| AD 1994 |  |
|---------|--|
|         |  |

Total Cost:

1850.00

|   | Field Measurements/Component Compliance |                       |      |      |                             |      |  |  |
|---|-----------------------------------------|-----------------------|------|------|-----------------------------|------|--|--|
|   | Comp                                    | liance Description    | Data | Comp | liance Description          | Data |  |  |
|   | N/A                                     | Ramp Length (in)      | 60.0 | No   | Ramp Slope (%)              | 9.0  |  |  |
|   | Yes                                     | Ramp Width (in)       | 48.0 | Yes  | Ramp XSlope (%)             | 0.2  |  |  |
|   | N/A                                     | Flare Type LT         | N/A  | N/A  | Flare Type RT               | N/A  |  |  |
|   | N/A                                     | Flare Slope LT (%)    | N/A  | N/A  | Flare Slope RT (%)          | N/A  |  |  |
|   | N/A                                     | Flare Traversable LT? | N/A  | N/A  | Flare Traversable RT?       | N/A  |  |  |
|   | N/A                                     | Landing Length (in)   | N/A  | N/A  | DWS Provided?               | N/A  |  |  |
|   | N/A                                     | Landing Width (in)    | N/A  | N/A  | DWS Contrast?               | N/A  |  |  |
|   | N/A                                     | Landing Slope (%)     | N/A  | N/A  | DWS Length (in)             | N/A  |  |  |
|   | N/A                                     | Landing X Slope (%)   | N/A  | N/A  | DWS Full Width?             | N/A  |  |  |
|   | N/A                                     | Landing Curb? (Y/N)   | N/A  | N/A  | DWS Offset (in)             | N/A  |  |  |
|   | N/A                                     | Shared Landing?       | N/A  |      |                             |      |  |  |
|   | N/A                                     | Gutter Ponding?       | N/A  | N/A  | Gutter Slope (%)            | N/A  |  |  |
|   | N/A                                     | Gutter Lip Ht (in)    | N/A  | N/A  | Gutter X Slope (%)          | N/A  |  |  |
|   | N/A                                     | Painted X Walk1?      | No   | N/A  | Painted X Walk2?            | N/A  |  |  |
|   |                                         | X Walk 1 Direction    | To W |      | X Walk 2 Direction          | N/A  |  |  |
|   | N/A                                     | X Walk 1 Width (in)   | N/A  | N/A  | X Walk 2 Width (in)         | N/A  |  |  |
|   |                                         | X Walk 1 Slope (%)    | 5.7  |      | X Walk 2 Slope (%)          | N/A  |  |  |
|   |                                         | X Walk 1 X Slope (%)  | 0.1  |      | X Walk 2 X Slope (%)        | N/A  |  |  |
|   | N/A                                     | Ramp inside XWalk1?   | N/A  | N/A  | Ramp inside XWalk2?         | N/A  |  |  |
|   |                                         | Road Slope (%)        | 0.1  | N/A  | Clear Space?                | N/A  |  |  |
|   |                                         | Road X Slope (%)      | 5.7  | N/A  | Clear Space to XWalk (in)   | N/A  |  |  |
|   | N/A                                     | Any Obstructions?     | N/A  | N/A  | Storm Grate/Utility Hazard? | N/A  |  |  |
|   |                                         | Obstruction Type      |      |      | Storm Grate/Utility Type    |      |  |  |
|   |                                         |                       | N/A  |      |                             | N/A  |  |  |
|   |                                         |                       |      | Yes  | Surface Condition? (G/P)    | Good |  |  |
| П | - = =                                   |                       |      |      |                             |      |  |  |