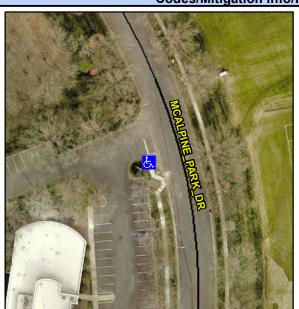

## Access Compliance Report Public Rights-of-Way (Curb Ramps)

Intersection ID: 10031405 Main Street: MCALPINE\_PARK\_DR Cross Street: N/A Location: SW

ADA ID: 1382C7CDDE44 Ramp Type: BlendTrans2 Initial Pass/Fail: Fail Overall Compliance: No Severity Score: 21.25

## Field Measurements/Component Compliance

Street 1 Name MCALPINE PARK DR
Stop Condition-Street 1 None
Street 2 Name N/A
Stop Condition-Street 2 None

Possible Solutions:

Remove & Replace Curb Ramp With Two New Directional Ramps or Equivalent.