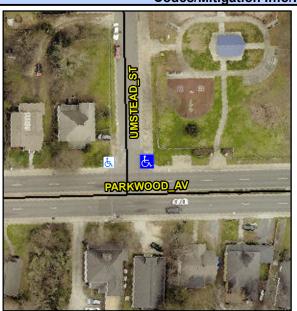

## Access Compliance Report Public Rights-of-Way (Curb Ramps)

Intersection ID: 22411Main Street: PARKWOOD\_AVCross Street: UMSTEAD\_STLocation:NEADA ID: 13847DFC6539Ramp Type: PerpInitial Pass/Fail: FailOverall Compliance: NoSeverity Score: 21.25

**Codes/Mitigation Info/Possible Solution** 

Street 1 Name

UMSTEAD ST

Stop Condition-Street 2

StopSign

Street 2 Name

N/A

Stop Condition-Street 1