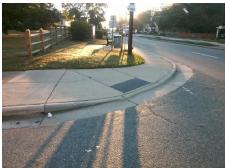

Total Cost:

1850.00

| Field Measurements/Component Compliance |                       |      |                    |                             |      |  |
|-----------------------------------------|-----------------------|------|--------------------|-----------------------------|------|--|
| Compliance Description Data             |                       | Comp | liance Description | Data                        |      |  |
| N/A                                     | Ramp Length (in)      | 87.5 | Yes                | Ramp Slope (%)              | 7.5  |  |
| No                                      | Ramp Width (in)       | 47.5 | No                 | Ramp XSlope (%)             | 6.7  |  |
| N/A                                     | Flare Type LT         | N/A  | N/A                | Flare Type RT               | N/A  |  |
| N/A                                     | Flare Slope LT (%)    | N/A  | N/A                | Flare Slope RT (%)          | N/A  |  |
| N/A                                     | Flare Traversable LT? | N/A  | N/A                | Flare Traversable RT?       | N/A  |  |
| N/A                                     | Landing Length (in)   | N/A  | N/A                | DWS Provided?               | N/A  |  |
| N/A                                     | Landing Width (in)    | N/A  | N/A                | DWS Contrast?               | N/A  |  |
| N/A                                     | Landing Slope (%)     | N/A  | N/A                | DWS Length (in)             | N/A  |  |
| N/A                                     | Landing X Slope (%)   | N/A  | N/A                | DWS Full Width?             | N/A  |  |
| N/A                                     | Landing Curb? (Y/N)   | N/A  | N/A                | DWS Offset (in)             | N/A  |  |
| N/A                                     | Shared Landing?       | N/A  |                    |                             |      |  |
| N/A                                     | Gutter Ponding?       | N/A  | N/A                | Gutter Slope (%)            | N/A  |  |
| N/A                                     | Gutter Lip Ht (in)    | 0.5  | N/A                | Gutter X Slope (%)          | N/A  |  |
| N/A                                     | Painted X Walk1?      | No   | N/A                | Painted X Walk2?            | N/A  |  |
|                                         | X Walk 1 Direction    | To W |                    | X Walk 2 Direction          | N/A  |  |
| N/A                                     | X Walk 1 Width (in)   | N/A  | N/A                | X Walk 2 Width (in)         | N/A  |  |
|                                         | X Walk 1 Slope (%)    | 1.8  |                    | X Walk 2 Slope (%)          | N/A  |  |
|                                         | X Walk 1 X Slope (%)  | 3.8  |                    | X Walk 2 X Slope (%)        | N/A  |  |
| N/A                                     | Ramp inside XWalk1?   | N/A  | N/A                | Ramp inside XWalk2?         | N/A  |  |
|                                         | Road Slope (%)        | N/A  | N/A                | Clear Space?                | N/A  |  |
|                                         | Road X Slope (%)      | N/A  | N/A                | Clear Space to XWalk (in)   | N/A  |  |
| N/A                                     | Any Obstructions?     | N/A  | N/A                | Storm Grate/Utility Hazard? | N/A  |  |
|                                         | Obstruction Type      |      | l                  | Storm Grate/Utility Type    |      |  |
|                                         |                       | N/A  |                    |                             | N/A  |  |
|                                         |                       |      | Yes                | Surface Condition? (G/P)    | Good |  |