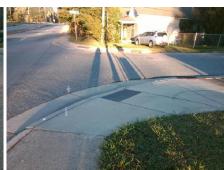

Total Cost:

1850.00

| Field Measurements/Component Compliance |                       |      |                    |                             |      |  |
|-----------------------------------------|-----------------------|------|--------------------|-----------------------------|------|--|
| Compliance Description Data             |                       | Comp | liance Description | Data                        |      |  |
| N/A                                     | Ramp Length (in)      | 87.5 | Yes                | Ramp Slope (%)              | 7.5  |  |
| No                                      | Ramp Width (in)       | 47.5 | No                 | Ramp XSlope (%)             | 6.7  |  |
| N/A                                     | Flare Type LT         | N/A  | N/A                | Flare Type RT               | N/A  |  |
| N/A                                     | Flare Slope LT (%)    | N/A  | N/A                | Flare Slope RT (%)          | N/A  |  |
| N/A                                     | Flare Traversable LT? | N/A  | N/A                | Flare Traversable RT?       | N/A  |  |
| N/A                                     | Landing Length (in)   | N/A  | N/A                | DWS Provided?               | N/A  |  |
| N/A                                     | Landing Width (in)    | N/A  | N/A                | DWS Contrast?               | N/A  |  |
| N/A                                     | Landing Slope (%)     | N/A  | N/A                | DWS Length (in)             | N/A  |  |
| N/A                                     | Landing X Slope (%)   | N/A  | N/A                | DWS Full Width?             | N/A  |  |
| N/A                                     | Landing Curb? (Y/N)   | N/A  | N/A                | DWS Offset (in)             | N/A  |  |
| N/A                                     | Shared Landing?       | N/A  |                    |                             |      |  |
| N/A                                     | Gutter Ponding?       | N/A  | N/A                | Gutter Slope (%)            | N/A  |  |
| N/A                                     | Gutter Lip Ht (in)    | 0.5  | N/A                | Gutter X Slope (%)          | N/A  |  |
| N/A                                     | Painted X Walk1?      | No   | N/A                | Painted X Walk2?            | N/A  |  |
|                                         | X Walk 1 Direction    | To W |                    | X Walk 2 Direction          | N/A  |  |
| N/A                                     | X Walk 1 Width (in)   | N/A  | N/A                | X Walk 2 Width (in)         | N/A  |  |
|                                         | X Walk 1 Slope (%)    | 1.8  |                    | X Walk 2 Slope (%)          | N/A  |  |
|                                         | X Walk 1 X Slope (%)  | 3.8  |                    | X Walk 2 X Slope (%)        | N/A  |  |
| N/A                                     | Ramp inside XWalk1?   | N/A  | N/A                | Ramp inside XWalk2?         | N/A  |  |
|                                         | Road Slope (%)        | N/A  | N/A                | Clear Space?                | N/A  |  |
|                                         | Road X Slope (%)      | N/A  | N/A                | Clear Space to XWalk (in)   | N/A  |  |
| N/A                                     | Any Obstructions?     | N/A  | N/A                | Storm Grate/Utility Hazard? | N/A  |  |
|                                         | Obstruction Type      |      | l                  | Storm Grate/Utility Type    |      |  |
|                                         |                       | N/A  |                    |                             | N/A  |  |
|                                         |                       |      | Yes                | Surface Condition? (G/P)    | Good |  |