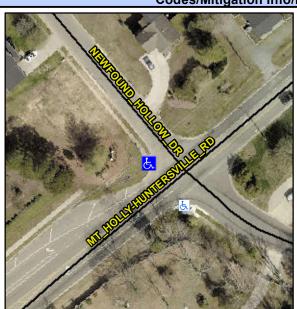

## **Access Compliance Report Public Rights-of-Way** (Curb Ramps)

Intersection ID: 5365 Main Street: MT\_HOLLY-HUNTERSVILLE\_RDCross Street: NEWFOUND\_HOLLOW\_DR Location: NW Initial Pass/Fail: Fail ADA ID: 138EF2300C15 Ramp Type: Perp **Overall Compliance: No Severity Score:** 12.5