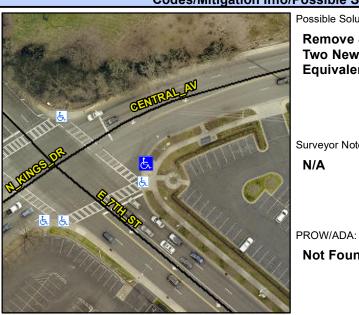

## **Access Compliance Report Public Rights-of-Way** (Curb Ramps)

Intersection ID: 13118 Main Street: E\_7TH\_ST Cross Street: CENTRAL\_AV Location:

**Overall Compliance: No** ADA ID: 1395B4F203D7 Ramp Type: BlendTrans1 Initial Pass/Fail: Fail **Severity Score:** 8.75

## **Codes/Mitigation Info/Possible Solution**

Remove & Replace Curb Ramp With **Two New Directional Ramps or** Equivalent.

Surveyor Notes: N/A

Not Found, R304.5.1

| Street 1 Name           | CENTRAL AV |
|-------------------------|------------|
| Stop Condition-Street 1 | Signal     |
| Street 2 Name           | N/A        |
| Stop Condition-Street 2 | N/A        |
|                         |            |
|                         |            |