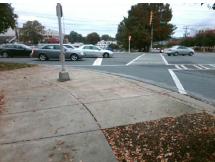

## **Access Compliance Report Public Rights-of-Way** (Curb Ramps)

Intersection ID: 13118 Main Street: E\_7TH\_ST Cross Street: CENTRAL\_AV Location:

**Overall Compliance: No** ADA ID: 1395B4F203D7 Ramp Type: BlendTrans1 Initial Pass/Fail: Fail **Severity Score:** 8.75

## **Codes/Mitigation Info/Possible Solution**

Remove & Replace Curb Ramp With **Two New Directional Ramps or** Equivalent.

Surveyor Notes: N/A

Not Found, R304.5.1

| Street 1 Name           | CENTRAL AV |
|-------------------------|------------|
| Stop Condition-Street 1 | Signal     |
| Street 2 Name           | N/A        |
| Stop Condition-Street 2 | N/A        |
|                         |            |
|                         |            |

| Total Cost: | \$<br>3200.00 |
|-------------|---------------|
|             |               |

| Field Measurements/Component Compliance |                       |       |        |                             |      |  |  |  |
|-----------------------------------------|-----------------------|-------|--------|-----------------------------|------|--|--|--|
| Compli                                  | ance Description      | Data  | Compli | ance Description            | Data |  |  |  |
| N/A                                     | Ramp Length (in)      | 96.0  | Yes    | BlendTrans Slope (%)        | 3.2  |  |  |  |
| No                                      | Ramp Width (in)       | 46.0  | Yes    | BlendTrans XSlope (%)       | 0.8  |  |  |  |
| N/A                                     | Flare Type LT         | N/A   | N/A    | Flare Type RT               | N/A  |  |  |  |
| N/A                                     | Flare Slope LT (%)    | N/A   | N/A    | Flare Slope RT (%)          | N/A  |  |  |  |
| N/A                                     | Flare Traversable LT? | N/A   | N/A    | Flare Traversable RT?       | N/A  |  |  |  |
| N/A                                     | Landing Length (in)   | N/A   | N/A    | DWS Provided?               | N/A  |  |  |  |
| N/A                                     | Landing Width (in)    | N/A   | N/A    | DWS Contrast?               | N/A  |  |  |  |
| N/A                                     | Landing Slope (%)     | N/A   | N/A    | DWS Length (in)             | N/A  |  |  |  |
| N/A                                     | Landing X Slope (%)   | N/A   | N/A    | DWS Full Width?             | N/A  |  |  |  |
| N/A                                     | Landing Curb? (Y/N)   | N/A   | N/A    | DWS Offset (in)             | N/A  |  |  |  |
| N/A                                     | Shared Landing?       | N/A   |        |                             |      |  |  |  |
| N/A                                     | Gutter Ponding?       | Yes   | N/A    | Gutter Slope (%)            | N/A  |  |  |  |
| N/A                                     | Gutter Lip Ht (in)    | N/A   | N/A    | Gutter X Slope (%)          | N/A  |  |  |  |
| N/A                                     | Painted X Walk1?      | Yes   | N/A    | Painted X Walk2?            | N/A  |  |  |  |
|                                         | X Walk 1 Direction    | To NW |        | X Walk 2 Direction          | N/A  |  |  |  |
|                                         | X Walk 1 Width (in)   | 110.0 |        | X Walk 2 Width (in)         | N/A  |  |  |  |
|                                         | X Walk 1 Slope (%)    | 0.5   |        | X Walk 2 Slope (%)          | N/A  |  |  |  |
|                                         | X Walk 1 X Slope (%)  | 2.1   |        | X Walk 2 X Slope (%)        | N/A  |  |  |  |
| N/A                                     | Ramp inside XWalk1?   | Yes   | N/A    | Ramp inside XWalk2?         | N/A  |  |  |  |
|                                         | Road Slope (%)        | 2.1   |        | Clear Space?                | N/A  |  |  |  |
|                                         | Road X Slope (%)      | 0.5   | N/A    | Clear Space to XWalk (in)   | N/A  |  |  |  |
| N/A                                     | Any Obstructions?     | N/A   | N/A    | Storm Grate/Utility Hazard? | N/A  |  |  |  |
|                                         | Obstruction Type      |       |        | Storm Grate/Utility Type    |      |  |  |  |
|                                         |                       | N/A   |        |                             | N/A  |  |  |  |
|                                         |                       |       | Yes    | Surface Condition? (G/P)    | Good |  |  |  |
|                                         |                       |       | No     | Curb Slope (%)              | 11.4 |  |  |  |