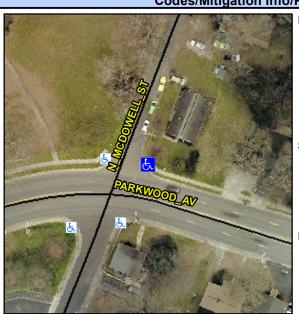

## **Access Compliance Report Public Rights-of-Way** (Curb Ramps)

Intersection ID: 11422 Main Street: N\_MCDOWELL\_ST Cross Street: PARKWOOD\_AV Location: NE **Overall Compliance: No** ADA ID: 13A0DDF5B782 Ramp Type: Perp Initial Pass/Fail: Fail Severity Score: 46.25

Codes/Mitigation Info/Possible Solution

| Street 1 Name           | N MCDOWELL ST |
|-------------------------|---------------|
| Stop Condition-Street 2 | StopSign      |
| Street 2 Name           | N/A           |
| Stop Condition-Street 1 | N/A           |