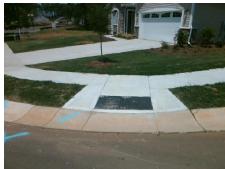

## Field Measurements/Component Compliance

Street 1 Name
Stop Condition-Street 2
Street 2 Name
Stop Condition-Street 1

ALLEN A BROWN RD None PLACER MAPLE LN StopSign Possible Solutions:

Remove & Replace Curb Ramp With
Two New Directional Ramps or
Equivalent.

Surveyor Notes:

N/A

PROW/ADA:

Not Found, R304.5.1, R304.5.3

Total Cost: \$ 3200.00

| Compliance Description |                       | Data | Comp | liance          | Description             | Data |
|------------------------|-----------------------|------|------|-----------------|-------------------------|------|
| N/A                    | Ramp Length (in)      | 50.0 | Yes  | Ram             | Slope (%)               | 7.8  |
| No                     | Ramp Width (in)       | 47.0 | No   | Ramp XSlope (%) |                         | 4.0  |
| N/A                    | Flare Type LT         | N/A  | N/A  | Flare Type RT   |                         | N/A  |
| N/A                    | Flare Slope LT (%)    | N/A  | N/A  | Flare           | Slope RT (%)            | N/A  |
| N/A                    | Flare Traversable LT? | N/A  | N/A  | Flare           | Traversable RT?         | N/A  |
| N/A                    | Landing Length (in)   | N/A  | N/A  | DWS             | Provided?               | N/A  |
| N/A                    | Landing Width (in)    | N/A  | N/A  | DWS             | Contrast?               | N/A  |
| N/A                    | Landing Slope (%)     | N/A  | N/A  | DWS             | Length (in)             | N/A  |
| N/A                    | Landing X Slope (%)   | N/A  | N/A  | DWS             | Full Width?             | N/A  |
| N/A                    | Landing Curb? (Y/N)   | N/A  | N/A  | DWS             | Offset (in)             | N/A  |
| N/A                    | Shared Landing?       | N/A  |      |                 |                         |      |
| N/A                    | Gutter Ponding?       | N/A  | N/A  | Gutte           | er Slope (%)            | N/A  |
| N/A                    | Gutter Lip Ht (in)    | 1.0  | N/A  | Gutte           | r X Slope (%)           | N/A  |
| N/A                    | Painted X Walk1?      | No   | N/A  | Paint           | ed X Walk2?             | No   |
|                        | X Walk 1 Direction    | To S |      | X Wa            | lk 2 Direction          | To E |
| N/A                    | X Walk 1 Width (in)   | N/A  | N/A  | X Wa            | lk 2 Width (in)         | N/A  |
|                        | X Walk 1 Slope (%)    | 0.8  |      | X Wa            | lk 2 Slope (%)          | 6.9  |
|                        | X Walk 1 X Slope (%)  | 6.6  |      | X Wa            | lk 2 X Slope (%)        | 0.9  |
| N/A                    | Ramp inside XWalk1?   | N/A  | N/A  | Ramı            | inside XWalk2?          | N/A  |
|                        | Road Slope (%)        | 4.9  | N/A  | Clear           | Space?                  | N/A  |
|                        | Road X Slope (%)      | 5.4  | N/A  | Clear           | Space to XWalk (in)     | N/A  |
| N/A                    | Any Obstructions?     | N/A  | N/A  | Storn           | n Grate/Utility Hazard? | N/A  |
|                        | Obstruction Type      |      |      | Storn           | n Grate/Utility Type    |      |
|                        |                       | N/A  |      |                 |                         | N/A  |
|                        |                       |      | Yes  | Surfa           | ce Condition? (G/P)     | Good |