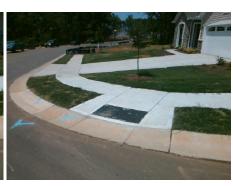

## Field Measurements/Component Compliance

Street 1 Name
Stop Condition-Street 2
Street 2 Name
Stop Condition-Street 1

ALLEN A BROWN RD None PLACER MAPLE LN StopSign Possible Solutions:

Remove & Replace Curb Ramp With
Two New Directional Ramps or
Equivalent.

Surveyor Notes:

N/A

PROW/ADA:

Not Found, R304.5.1, R304.5.3

Total Cost: \$ 3200.00

| Compliance Description |                       | Data | Comp | liance          | Description             | Data |
|------------------------|-----------------------|------|------|-----------------|-------------------------|------|
| N/A                    | Ramp Length (in)      | 50.0 | Yes  | Ram             | Slope (%)               | 7.8  |
| No                     | Ramp Width (in)       | 47.0 | No   | Ramp XSlope (%) |                         | 4.0  |
| N/A                    | Flare Type LT         | N/A  | N/A  | Flare Type RT   |                         | N/A  |
| N/A                    | Flare Slope LT (%)    | N/A  | N/A  | Flare           | Slope RT (%)            | N/A  |
| N/A                    | Flare Traversable LT? | N/A  | N/A  | Flare           | Traversable RT?         | N/A  |
| N/A                    | Landing Length (in)   | N/A  | N/A  | DWS             | Provided?               | N/A  |
| N/A                    | Landing Width (in)    | N/A  | N/A  | DWS             | Contrast?               | N/A  |
| N/A                    | Landing Slope (%)     | N/A  | N/A  | DWS             | Length (in)             | N/A  |
| N/A                    | Landing X Slope (%)   | N/A  | N/A  | DWS             | Full Width?             | N/A  |
| N/A                    | Landing Curb? (Y/N)   | N/A  | N/A  | DWS             | Offset (in)             | N/A  |
| N/A                    | Shared Landing?       | N/A  |      |                 |                         |      |
| N/A                    | Gutter Ponding?       | N/A  | N/A  | Gutte           | er Slope (%)            | N/A  |
| N/A                    | Gutter Lip Ht (in)    | 1.0  | N/A  | Gutte           | r X Slope (%)           | N/A  |
| N/A                    | Painted X Walk1?      | No   | N/A  | Paint           | ed X Walk2?             | No   |
|                        | X Walk 1 Direction    | To S |      | X Wa            | lk 2 Direction          | To E |
| N/A                    | X Walk 1 Width (in)   | N/A  | N/A  | X Wa            | lk 2 Width (in)         | N/A  |
|                        | X Walk 1 Slope (%)    | 0.8  |      | X Wa            | lk 2 Slope (%)          | 6.9  |
|                        | X Walk 1 X Slope (%)  | 6.6  |      | X Wa            | lk 2 X Slope (%)        | 0.9  |
| N/A                    | Ramp inside XWalk1?   | N/A  | N/A  | Ramı            | inside XWalk2?          | N/A  |
|                        | Road Slope (%)        | 4.9  | N/A  | Clear           | Space?                  | N/A  |
|                        | Road X Slope (%)      | 5.4  | N/A  | Clear           | Space to XWalk (in)     | N/A  |
| N/A                    | Any Obstructions?     | N/A  | N/A  | Storn           | n Grate/Utility Hazard? | N/A  |
|                        | Obstruction Type      |      |      | Storn           | n Grate/Utility Type    |      |
|                        |                       | N/A  |      |                 |                         | N/A  |
|                        |                       |      | Yes  | Surfa           | ce Condition? (G/P)     | Good |