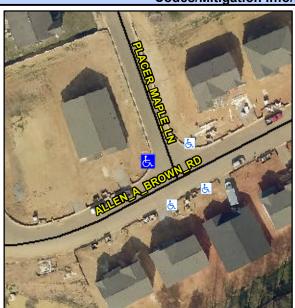

## Access Compliance Report Public Rights-of-Way (Curb Ramps)

Intersection ID: 3097Main Street: PLACER\_MAPLE\_LNCross Street: ALLEN\_A\_BROWN\_RDLocation: NWADA ID: 13A45B809F58Ramp Type: PerpDiagInitial Pass/Fail: Fail Overall Compliance: No Severity Score: 10