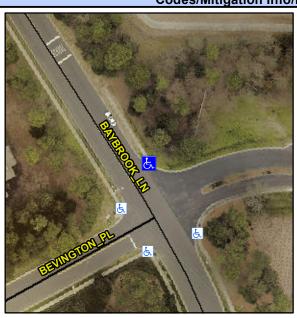

## Access Compliance Report Public Rights-of-Way (Curb Ramps)

Intersection ID: 26242 Main Street: BAYBROOK\_LN Cross Street: BEVINGTON\_PL Location: N

ADA ID: 13A831751FBD Ramp Type: PerpDiag Initial Pass/Fail: Fail Overall Compliance: No Severity Score: 37.5

## Field Measurements/Component Compliance

Street 1 Name
Stop Condition-Street 2
Street 2 Name
Stop Condition-Street 1

BAYBROOK LN None BEVINGTON PL StopSign Possible Solutions:

Remove & Replace Curb Ramp With Two New Directional Ramps or Equivalent.