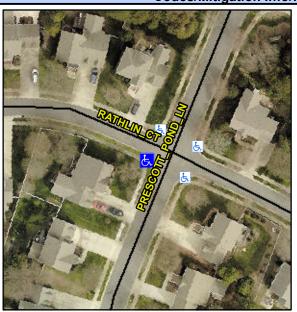

## **Access Compliance Report Public Rights-of-Way** (Curb Ramps)

Intersection ID: 24302 Main Street: PRESCOTT POND LN **Cross Street: RATHLIN CT** Location: W ADA ID: 13ADFBAC5437 Ramp Type: PerpDiag Initial Pass/Fail: Fail **Overall Compliance: No Severity Score:** 22.5

**Codes/Mitigation Info/Possible Solution** 

PRESCOTT POND LN Street 1 Name Stop Condition-Street 2 None Street 2 Name **RATHLIN CT** Stop Condition-Street 1 StopSign

Possible Solutions: Remove & Replace Curb Ramp With Two New Directional Ramps or Equivalent. Surveyor Notes: N/A PROW/ADA: Not Found, R304.5.1, R304.2.2, R304.5.3