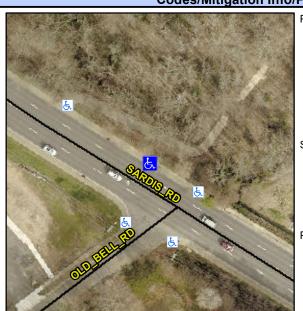

## **Access Compliance Report Public Rights-of-Way** (Curb Ramps)

Intersection ID: 21622 Main Street: OLD BELL RD Cross Street: SARDIS\_RD Location: NW **Overall Compliance: No** ADA ID: 13AFC50D9EA3 Ramp Type: Perp Initial Pass/Fail: Fail Severity Score: 21.25

Codes/Mitigation Info/Possible Solution

Street 1 Name **SARDIS RD** Stop Condition-Street 2 None Street 2 Name N/A Stop Condition-Street 1 N/A

| Possible Solution             |   |  |  |  |  |
|-------------------------------|---|--|--|--|--|
| Possible Solutions:           |   |  |  |  |  |
| Remove & Replace Entire Ramp. |   |  |  |  |  |
|                               | ı |  |  |  |  |
|                               | I |  |  |  |  |
|                               | I |  |  |  |  |
|                               | I |  |  |  |  |
|                               | ı |  |  |  |  |
| Surveyor Notes:               | ı |  |  |  |  |
| N/A                           | ı |  |  |  |  |
|                               | ı |  |  |  |  |
|                               |   |  |  |  |  |
|                               |   |  |  |  |  |
| PROW/ADA:                     |   |  |  |  |  |
| Not Found, R304.5.1, R304.2.2 |   |  |  |  |  |
|                               |   |  |  |  |  |
|                               |   |  |  |  |  |
|                               |   |  |  |  |  |
|                               |   |  |  |  |  |