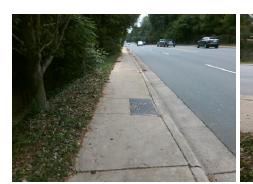

Total Cost:

1850.00

| Field Measurements/Component Compliance |                       |       |       |       |                         |      |  |  |
|-----------------------------------------|-----------------------|-------|-------|-------|-------------------------|------|--|--|
| Compl                                   | iance Description     | Data  | Compl | iance | Description             | Data |  |  |
| N/A                                     | Ramp Length (in)      | 60.0  | No    | Ramp  | Slope (%)               | 9.6  |  |  |
| No                                      | Ramp Width (in)       | 44.0  | Yes   | Ramp  | XSlope (%)              | 0.9  |  |  |
| N/A                                     | Flare Type LT         | N/A   | N/A   | Flare | Type RT                 | N/A  |  |  |
| N/A                                     | Flare Slope LT (%)    | N/A   | N/A   | Flare | Slope RT (%)            | N/A  |  |  |
| N/A                                     | Flare Traversable LT? | N/A   | N/A   | Flare | Traversable RT?         | N/A  |  |  |
| N/A                                     | Landing Length (in)   | N/A   | N/A   | DWS   | Provided?               | N/A  |  |  |
| N/A                                     | Landing Width (in)    | N/A   | N/A   | DWS   | Contrast?               | N/A  |  |  |
| N/A                                     | Landing Slope (%)     | N/A   | N/A   | DWS   | Length (in)             | N/A  |  |  |
| N/A                                     | Landing X Slope (%)   | N/A   | N/A   | DWS   | Full Width?             | N/A  |  |  |
| N/A                                     | Landing Curb? (Y/N)   | N/A   | N/A   | DWS   | Offset (in)             | N/A  |  |  |
| N/A                                     | Shared Landing?       | N/A   |       |       |                         |      |  |  |
| N/A                                     | Gutter Ponding?       | N/A   | N/A   | Gutte | r Slope (%)             | N/A  |  |  |
| N/A                                     | Gutter Lip Ht (in)    | N/A   | N/A   | Gutte | r X Slope (%)           | N/A  |  |  |
| N/A                                     | Painted X Walk1?      | No    | N/A   | Paint | ed X Walk2?             | N/A  |  |  |
|                                         | X Walk 1 Direction    | To SW |       | X Wa  | lk 2 Direction          | N/A  |  |  |
| N/A                                     | X Walk 1 Width (in)   | N/A   | N/A   | X Wa  | lk 2 Width (in)         | N/A  |  |  |
|                                         | X Walk 1 Slope (%)    | 0.1   |       | X Wa  | lk 2 Slope (%)          | N/A  |  |  |
|                                         | X Walk 1 X Slope (%)  | 0.8   |       | X Wa  | lk 2 X Slope (%)        | N/A  |  |  |
| N/A                                     | Ramp inside XWalk1?   | N/A   | N/A   | Ramp  | inside XWalk2?          | N/A  |  |  |
|                                         | Road Slope (%)        | N/A   | N/A   | Clear | Space?                  | N/A  |  |  |
|                                         | Road X Slope (%)      | N/A   | N/A   | Clear | Space to XWalk (in)     | N/A  |  |  |
| N/A                                     | Any Obstructions?     | N/A   | N/A   | Storm | n Grate/Utility Hazard? | N/A  |  |  |
|                                         | Obstruction Type      |       |       | Storm | n Grate/Utility Type    |      |  |  |
|                                         |                       | N/A   |       |       |                         | N/A  |  |  |
|                                         |                       |       | Yes   | Surfa | ce Condition? (G/P)     | Good |  |  |