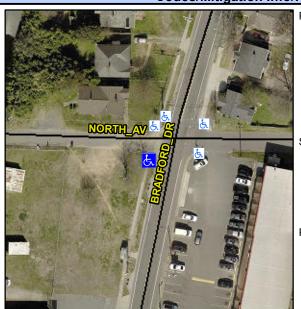

## Access Compliance Report Public Rights-of-Way (Curb Ramps)

Intersection ID: 8835 Main Street: BRADFORD\_DR Cross Street: NORTH\_AV Location: SW

ADA ID: 13C299780E2F Ramp Type: BlendTrans2 Initial Pass/Fail: Fail Overall Compliance: No Severity Score: 1.25

**Codes/Mitigation Info/Possible Solution** 

Field Measurements/Component Compliance

Street 1 Name

NORTH AV
Stop Condition-Street 1
StopSign
Street 2 Name
N/A
Stop Condition-Street 2
N/A

Possible Solutions: