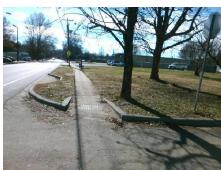

Remove & Replace Curb Ramp With Two New Directional Ramps or Equivalent.

Surveyor Notes:

N/A

PROW/ADA:

Not Found, R304.5.3

Total Cost:

3200.00

| Compliance Description |                       | Data | Comp | liance  | Description           | Data |
|------------------------|-----------------------|------|------|---------|-----------------------|------|
| N/A                    | Ramp Length (in)      | 84.0 | Yes  | BlendT  | rans Slope (%)        | 2.8  |
| Yes                    | Ramp Width (in)       | 48.0 | No   | BlendT  | rans XSlope (%)       | 2.1  |
| N/A                    | Flare Type LT         | N/A  | N/A  | Flare 1 | ype RT                | N/A  |
| N/A                    | Flare Slope LT (%)    | N/A  | N/A  | Flare S | Slope RT (%)          | N/A  |
| N/A                    | Flare Traversable LT? | N/A  | N/A  | Flare 1 | raversable RT?        | N/A  |
| N/A                    | Landing Length (in)   | N/A  | N/A  | DWS F   | Provided?             | N/A  |
| N/A                    | Landing Width (in)    | N/A  | N/A  | DWS (   | Contrast?             | N/A  |
| N/A                    | Landing Slope (%)     | N/A  | N/A  | DWS L   | ₋ength (in)           | N/A  |
| N/A                    | Landing X Slope (%)   | N/A  | N/A  | DWS F   | Full Width?           | N/A  |
| N/A                    | Landing Curb? (Y/N)   | N/A  | N/A  | DWS (   | Offset (in)           | N/A  |
| N/A                    | Shared Landing?       | N/A  |      |         |                       |      |
| N/A                    | Gutter Ponding?       | N/A  | N/A  | Gutter  | Slope (%)             | N/A  |
| N/A                    | Gutter Lip Ht (in)    | N/A  | N/A  | Gutter  | X Slope (%)           | N/A  |
| N/A                    | Painted X Walk1?      | No   | N/A  | Painte  | d X Walk2?            | N/A  |
|                        | X Walk 1 Direction    | To N |      | X Wall  | 2 Direction           | N/A  |
|                        | X Walk 1 Width (in)   | N/A  |      | X Wall  | c 2 Width (in)        | N/A  |
|                        | X Walk 1 Slope (%)    | 1.7  |      | X Wall  | ( 2 Slope (%)         | N/A  |
|                        | X Walk 1 X Slope (%)  | 1.1  |      | X Wall  | ( 2 X Slope (%)       | N/A  |
| N/A                    | Ramp inside XWalk1?   | N/A  | N/A  | Ramp    | inside XWalk2?        | N/A  |
|                        | Road Slope (%)        | 1.1  |      | Clear   | Space?                | N/A  |
|                        | Road X Slope (%)      | 1.7  | N/A  | Clear   | Space to XWalk (in)   | N/A  |
| N/A                    | Any Obstructions?     | N/A  | N/A  | Storm   | Grate/Utility Hazard? | N/A  |
|                        | Obstruction Type      |      |      | Storm   | Grate/Utility Type    |      |
|                        |                       | N/A  |      |         |                       | N/A  |
|                        |                       |      | Yes  | Surfac  | e Condition? (G/P)    | Good |
| 73                     |                       |      | No   | Curb S  | Slope (%)             | 11.9 |