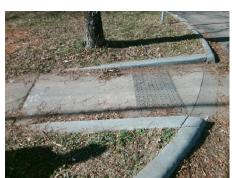

Remove & Replace Curb Ramp With Two New Directional Ramps or Equivalent.

Surveyor Notes:

N/A

PROW/ADA:

Not Found, R304.5.3

Total Cost:

3200.00

| Compliance Description |                       | Data | Comp | liance  | Description           | Data |
|------------------------|-----------------------|------|------|---------|-----------------------|------|
| N/A                    | Ramp Length (in)      | 84.0 | Yes  | BlendT  | rans Slope (%)        | 2.8  |
| Yes                    | Ramp Width (in)       | 48.0 | No   | BlendT  | rans XSlope (%)       | 2.1  |
| N/A                    | Flare Type LT         | N/A  | N/A  | Flare 1 | ype RT                | N/A  |
| N/A                    | Flare Slope LT (%)    | N/A  | N/A  | Flare S | Slope RT (%)          | N/A  |
| N/A                    | Flare Traversable LT? | N/A  | N/A  | Flare 1 | raversable RT?        | N/A  |
| N/A                    | Landing Length (in)   | N/A  | N/A  | DWS F   | Provided?             | N/A  |
| N/A                    | Landing Width (in)    | N/A  | N/A  | DWS (   | Contrast?             | N/A  |
| N/A                    | Landing Slope (%)     | N/A  | N/A  | DWS L   | ₋ength (in)           | N/A  |
| N/A                    | Landing X Slope (%)   | N/A  | N/A  | DWS F   | Full Width?           | N/A  |
| N/A                    | Landing Curb? (Y/N)   | N/A  | N/A  | DWS (   | Offset (in)           | N/A  |
| N/A                    | Shared Landing?       | N/A  |      |         |                       |      |
| N/A                    | Gutter Ponding?       | N/A  | N/A  | Gutter  | Slope (%)             | N/A  |
| N/A                    | Gutter Lip Ht (in)    | N/A  | N/A  | Gutter  | X Slope (%)           | N/A  |
| N/A                    | Painted X Walk1?      | No   | N/A  | Painte  | d X Walk2?            | N/A  |
|                        | X Walk 1 Direction    | To N |      | X Wall  | 2 Direction           | N/A  |
|                        | X Walk 1 Width (in)   | N/A  |      | X Wall  | c 2 Width (in)        | N/A  |
|                        | X Walk 1 Slope (%)    | 1.7  |      | X Wall  | ( 2 Slope (%)         | N/A  |
|                        | X Walk 1 X Slope (%)  | 1.1  |      | X Wall  | ( 2 X Slope (%)       | N/A  |
| N/A                    | Ramp inside XWalk1?   | N/A  | N/A  | Ramp    | inside XWalk2?        | N/A  |
|                        | Road Slope (%)        | 1.1  |      | Clear   | Space?                | N/A  |
|                        | Road X Slope (%)      | 1.7  | N/A  | Clear   | Space to XWalk (in)   | N/A  |
| N/A                    | Any Obstructions?     | N/A  | N/A  | Storm   | Grate/Utility Hazard? | N/A  |
|                        | Obstruction Type      |      |      | Storm   | Grate/Utility Type    |      |
|                        |                       | N/A  |      |         |                       | N/A  |
|                        |                       |      | Yes  | Surfac  | e Condition? (G/P)    | Good |
| 73                     |                       |      | No   | Curb S  | Slope (%)             | 11.9 |