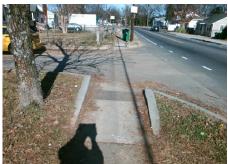

Remove & Replace Curb Ramp With Two New Directional Ramps or Equivalent.

Surveyor Notes:

N/A

PROW/ADA:

Not Found, R304.5.3

Total Cost:

3200.00

| Compliance Description |                       | Data | Comp | liance  | Description           | Data |
|------------------------|-----------------------|------|------|---------|-----------------------|------|
| N/A                    | Ramp Length (in)      | 84.0 | Yes  | BlendT  | rans Slope (%)        | 2.8  |
| Yes                    | Ramp Width (in)       | 48.0 | No   | BlendT  | rans XSlope (%)       | 2.1  |
| N/A                    | Flare Type LT         | N/A  | N/A  | Flare 1 | ype RT                | N/A  |
| N/A                    | Flare Slope LT (%)    | N/A  | N/A  | Flare S | Slope RT (%)          | N/A  |
| N/A                    | Flare Traversable LT? | N/A  | N/A  | Flare 1 | raversable RT?        | N/A  |
| N/A                    | Landing Length (in)   | N/A  | N/A  | DWS F   | Provided?             | N/A  |
| N/A                    | Landing Width (in)    | N/A  | N/A  | DWS (   | Contrast?             | N/A  |
| N/A                    | Landing Slope (%)     | N/A  | N/A  | DWS L   | ₋ength (in)           | N/A  |
| N/A                    | Landing X Slope (%)   | N/A  | N/A  | DWS F   | Full Width?           | N/A  |
| N/A                    | Landing Curb? (Y/N)   | N/A  | N/A  | DWS (   | Offset (in)           | N/A  |
| N/A                    | Shared Landing?       | N/A  |      |         |                       |      |
| N/A                    | Gutter Ponding?       | N/A  | N/A  | Gutter  | Slope (%)             | N/A  |
| N/A                    | Gutter Lip Ht (in)    | N/A  | N/A  | Gutter  | X Slope (%)           | N/A  |
| N/A                    | Painted X Walk1?      | No   | N/A  | Painte  | d X Walk2?            | N/A  |
|                        | X Walk 1 Direction    | To N |      | X Wall  | 2 Direction           | N/A  |
|                        | X Walk 1 Width (in)   | N/A  |      | X Wall  | c 2 Width (in)        | N/A  |
|                        | X Walk 1 Slope (%)    | 1.7  |      | X Wall  | ( 2 Slope (%)         | N/A  |
|                        | X Walk 1 X Slope (%)  | 1.1  |      | X Wall  | ( 2 X Slope (%)       | N/A  |
| N/A                    | Ramp inside XWalk1?   | N/A  | N/A  | Ramp    | inside XWalk2?        | N/A  |
|                        | Road Slope (%)        | 1.1  |      | Clear   | Space?                | N/A  |
|                        | Road X Slope (%)      | 1.7  | N/A  | Clear   | Space to XWalk (in)   | N/A  |
| N/A                    | Any Obstructions?     | N/A  | N/A  | Storm   | Grate/Utility Hazard? | N/A  |
|                        | Obstruction Type      |      |      | Storm   | Grate/Utility Type    |      |
|                        |                       | N/A  |      |         |                       | N/A  |
|                        |                       |      | Yes  | Surfac  | e Condition? (G/P)    | Good |
| 73                     |                       |      | No   | Curb S  | Slope (%)             | 11.9 |