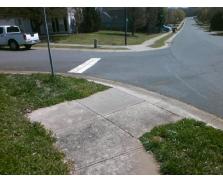

## Field Measurements/Component Compliance

Street 1 Name
Stop Condition-Street 1
Street 2 Name
Stop Condition-Street 2

GREYBRIAR FOREST LN
None
FERRUM LN

StopSign

Possible Solutions:

Remove & Replace Curb Ramp With Two New Directional Ramps or Equivalent.

Surveyor Notes:

N/A

PROW/ADA:

Not Found, R304.5.3

Total Cost: \$ 3200.00

| Compliance Description |     |                       | Data  | Comp | liance Description          | Data  |
|------------------------|-----|-----------------------|-------|------|-----------------------------|-------|
| Ī                      | N/A | Ramp Length (in)      | 94.5  | Yes  | BlendTrans Slope (%)        | 3.3   |
|                        | Yes | Ramp Width (in)       | 48.0  | No   | BlendTrans XSlope (%)       | 5.1   |
|                        | N/A | Flare Type LT         | N/A   | N/A  | Flare Type RT               | N/A   |
|                        | N/A | Flare Slope LT (%)    | N/A   | N/A  | Flare Slope RT (%)          | N/A   |
|                        | N/A | Flare Traversable LT? | N/A   | N/A  | Flare Traversable RT?       | N/A   |
|                        | N/A | Landing Length (in)   | N/A   | N/A  | DWS Provided?               | N/A   |
|                        | N/A | Landing Width (in)    | N/A   | N/A  | DWS Contrast?               | N/A   |
|                        | N/A | Landing Slope (%)     | N/A   | N/A  | DWS Length (in)             | N/A   |
|                        | N/A | Landing X Slope (%)   | N/A   | N/A  | DWS Full Width?             | N/A   |
|                        | N/A | Landing Curb? (Y/N)   | N/A   | N/A  | DWS Offset (in)             | N/A   |
|                        | N/A | Shared Landing?       | N/A   |      |                             |       |
|                        | N/A | Gutter Ponding?       | N/A   | N/A  | Gutter Slope (%)            | N/A   |
| I                      | N/A | Gutter Lip Ht (in)    | N/A   | N/A  | Gutter X Slope (%)          | N/A   |
|                        | N/A | Painted X Walk1?      | No    | N/A  | Painted X Walk2?            | No    |
|                        |     | X Walk 1 Direction    | To SW |      | X Walk 2 Direction          | To SE |
|                        |     | X Walk 1 Width (in)   | N/A   |      | X Walk 2 Width (in)         | N/A   |
|                        |     | X Walk 1 Slope (%)    | 1.4   |      | X Walk 2 Slope (%)          | 2.6   |
|                        |     | X Walk 1 X Slope (%)  | 1.1   |      | X Walk 2 X Slope (%)        | 3.3   |
|                        | N/A | Ramp inside XWalk1?   | N/A   | N/A  | Ramp inside XWalk2?         | N/A   |
|                        |     | Road Slope (%)        | 3.5   |      | Clear Space?                | N/A   |
|                        |     | Road X Slope (%)      | 5.1   | N/A  | Clear Space to XWalk (in)   | N/A   |
|                        | N/A | Any Obstructions?     | N/A   | N/A  | Storm Grate/Utility Hazard? | N/A   |
|                        |     | Obstruction Type      |       | l    | Storm Grate/Utility Type    |       |
|                        |     |                       | N/A   |      |                             | N/A   |
|                        |     |                       |       | Yes  | Surface Condition? (G/P)    | Good  |
|                        |     |                       |       | No   | Curb Slope (%)              | 13.8  |