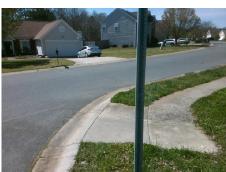

## Field Measurements/Component Compliance

Street 1 Name
Stop Condition-Street 1
Street 2 Name
Stop Condition-Street 2

GREYBRIAR FOREST LN
None
FERRUM LN

StopSign

Possible Solutions:

Remove & Replace Curb Ramp With Two New Directional Ramps or Equivalent.

Surveyor Notes:

N/A

PROW/ADA:

Not Found, R304.5.3

Total Cost: \$ 3200.00

| Compliance Description |     |                       | Data  | Comp | liance Description          | Data  |
|------------------------|-----|-----------------------|-------|------|-----------------------------|-------|
| Ī                      | N/A | Ramp Length (in)      | 94.5  | Yes  | BlendTrans Slope (%)        | 3.3   |
|                        | Yes | Ramp Width (in)       | 48.0  | No   | BlendTrans XSlope (%)       | 5.1   |
|                        | N/A | Flare Type LT         | N/A   | N/A  | Flare Type RT               | N/A   |
|                        | N/A | Flare Slope LT (%)    | N/A   | N/A  | Flare Slope RT (%)          | N/A   |
|                        | N/A | Flare Traversable LT? | N/A   | N/A  | Flare Traversable RT?       | N/A   |
|                        | N/A | Landing Length (in)   | N/A   | N/A  | DWS Provided?               | N/A   |
|                        | N/A | Landing Width (in)    | N/A   | N/A  | DWS Contrast?               | N/A   |
|                        | N/A | Landing Slope (%)     | N/A   | N/A  | DWS Length (in)             | N/A   |
|                        | N/A | Landing X Slope (%)   | N/A   | N/A  | DWS Full Width?             | N/A   |
|                        | N/A | Landing Curb? (Y/N)   | N/A   | N/A  | DWS Offset (in)             | N/A   |
|                        | N/A | Shared Landing?       | N/A   |      |                             |       |
|                        | N/A | Gutter Ponding?       | N/A   | N/A  | Gutter Slope (%)            | N/A   |
| I                      | N/A | Gutter Lip Ht (in)    | N/A   | N/A  | Gutter X Slope (%)          | N/A   |
|                        | N/A | Painted X Walk1?      | No    | N/A  | Painted X Walk2?            | No    |
|                        |     | X Walk 1 Direction    | To SW |      | X Walk 2 Direction          | To SE |
|                        |     | X Walk 1 Width (in)   | N/A   |      | X Walk 2 Width (in)         | N/A   |
|                        |     | X Walk 1 Slope (%)    | 1.4   |      | X Walk 2 Slope (%)          | 2.6   |
|                        |     | X Walk 1 X Slope (%)  | 1.1   |      | X Walk 2 X Slope (%)        | 3.3   |
|                        | N/A | Ramp inside XWalk1?   | N/A   | N/A  | Ramp inside XWalk2?         | N/A   |
|                        |     | Road Slope (%)        | 3.5   |      | Clear Space?                | N/A   |
|                        |     | Road X Slope (%)      | 5.1   | N/A  | Clear Space to XWalk (in)   | N/A   |
|                        | N/A | Any Obstructions?     | N/A   | N/A  | Storm Grate/Utility Hazard? | N/A   |
|                        |     | Obstruction Type      |       | l    | Storm Grate/Utility Type    |       |
|                        |     |                       | N/A   |      |                             | N/A   |
|                        |     |                       |       | Yes  | Surface Condition? (G/P)    | Good  |
|                        |     |                       |       | No   | Curb Slope (%)              | 13.8  |