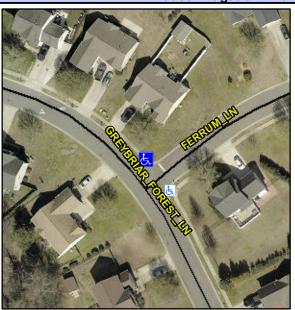

## Access Compliance Report Public Rights-of-Way (Curb Ramps)

Intersection ID: 28709 Main Street: FERRUM\_LN Cross Street: GREYBRIAR\_FOREST\_LN Location: N

ADA ID: 13C5B73D1230 Ramp Type: BlendTrans2 Initial Pass/Fail: Fail Overall Compliance: No Severity Score: 12.5