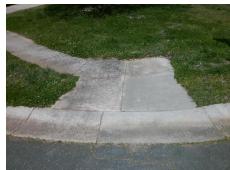

## Field Measurements/Component Compliance

Street 1 Name
Stop Condition-Street 1
Street 2 Name
Stop Condition-Street 2

GREYBRIAR FOREST LN
None
FERRUM LN

StopSign

Possible Solutions:

Remove & Replace Curb Ramp With Two New Directional Ramps or Equivalent.

Surveyor Notes:

N/A

PROW/ADA:

Not Found, R304.5.3

Total Cost: \$ 3200.00

| Compliance Description |     |                       | Data  | Comp | liance Description          | Data  |
|------------------------|-----|-----------------------|-------|------|-----------------------------|-------|
| Ī                      | N/A | Ramp Length (in)      | 94.5  | Yes  | BlendTrans Slope (%)        | 3.3   |
|                        | Yes | Ramp Width (in)       | 48.0  | No   | BlendTrans XSlope (%)       | 5.1   |
|                        | N/A | Flare Type LT         | N/A   | N/A  | Flare Type RT               | N/A   |
|                        | N/A | Flare Slope LT (%)    | N/A   | N/A  | Flare Slope RT (%)          | N/A   |
|                        | N/A | Flare Traversable LT? | N/A   | N/A  | Flare Traversable RT?       | N/A   |
|                        | N/A | Landing Length (in)   | N/A   | N/A  | DWS Provided?               | N/A   |
|                        | N/A | Landing Width (in)    | N/A   | N/A  | DWS Contrast?               | N/A   |
|                        | N/A | Landing Slope (%)     | N/A   | N/A  | DWS Length (in)             | N/A   |
|                        | N/A | Landing X Slope (%)   | N/A   | N/A  | DWS Full Width?             | N/A   |
|                        | N/A | Landing Curb? (Y/N)   | N/A   | N/A  | DWS Offset (in)             | N/A   |
|                        | N/A | Shared Landing?       | N/A   |      |                             |       |
|                        | N/A | Gutter Ponding?       | N/A   | N/A  | Gutter Slope (%)            | N/A   |
| I                      | N/A | Gutter Lip Ht (in)    | N/A   | N/A  | Gutter X Slope (%)          | N/A   |
|                        | N/A | Painted X Walk1?      | No    | N/A  | Painted X Walk2?            | No    |
|                        |     | X Walk 1 Direction    | To SW |      | X Walk 2 Direction          | To SE |
|                        |     | X Walk 1 Width (in)   | N/A   |      | X Walk 2 Width (in)         | N/A   |
|                        |     | X Walk 1 Slope (%)    | 1.4   |      | X Walk 2 Slope (%)          | 2.6   |
|                        |     | X Walk 1 X Slope (%)  | 1.1   |      | X Walk 2 X Slope (%)        | 3.3   |
|                        | N/A | Ramp inside XWalk1?   | N/A   | N/A  | Ramp inside XWalk2?         | N/A   |
|                        |     | Road Slope (%)        | 3.5   |      | Clear Space?                | N/A   |
|                        |     | Road X Slope (%)      | 5.1   | N/A  | Clear Space to XWalk (in)   | N/A   |
|                        | N/A | Any Obstructions?     | N/A   | N/A  | Storm Grate/Utility Hazard? | N/A   |
|                        |     | Obstruction Type      |       | l    | Storm Grate/Utility Type    |       |
|                        |     |                       | N/A   |      |                             | N/A   |
|                        |     |                       |       | Yes  | Surface Condition? (G/P)    | Good  |
|                        |     |                       |       | No   | Curb Slope (%)              | 13.8  |