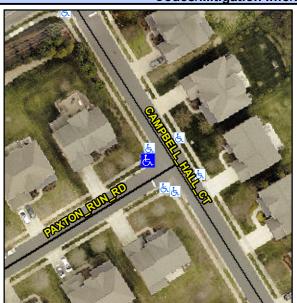

## Access Compliance Report Public Rights-of-Way (Curb Ramps)

 Intersection ID: 49925
 Main Street:
 PAXTON\_RUN\_RD
 Cross Street:
 CAMPBELL\_HALL\_CT
 Location:
 NW

 ADA ID: 13C9FCC79A02
 Ramp Type:
 Perp
 Initial Pass/Fail:
 Fail
 Overall Compliance:
 No
 Severity Score:
 25