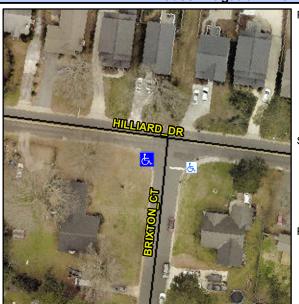

## Access Compliance Report Public Rights-of-Way (Curb Ramps)

Intersection ID: 11564Main Street:BRIXTON\_CTCross Street: HILLIARD\_DRLocation:SWADA ID: 13D2F837DF72Ramp Type:PerpInitial Pass/Fail:FailOverall Compliance: NoSeverity Score:10

## Codes/Mitigation Info/Possible Solution

| Street 1 Name           | BRIXTON CT |
|-------------------------|------------|
| Stop Condition-Street 2 | StopSign   |
| Street 2 Name           | N/A        |
| Stop Condition-Street 1 | N/A        |